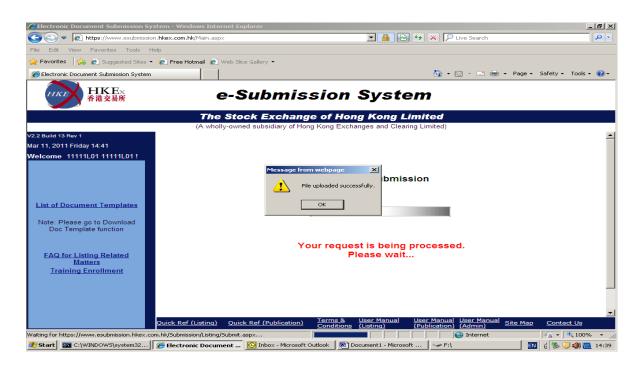

Step 7 Click the "Upload" button to upload the file to be submitted.

Step 8 Repeat Steps 4 to 7 until all the files are uploaded.

Step 9 Input the relevant "Contact Person" and "Contact Number".

Step 10 Click the "Submit" button to submit all files.

| HKE:                                                 | e                                      | -Submission Sy                                                       | stem                                                             |                     |
|------------------------------------------------------|----------------------------------------|----------------------------------------------------------------------|------------------------------------------------------------------|---------------------|
|                                                      |                                        | The Stock Exchange of Hor                                            | ng Kong Limited                                                  |                     |
| /2 2 Build 13 Rev 1                                  | e e                                    | A wholly-owned subsidiary of Hong Kong Exch                          | hanges and Clearing Limited)                                     |                     |
| Bep 18, 2013 Wednesday 10:44<br>Welcome tester 1     | Docum<br>Submis                        |                                                                      | LOGOUT                                                           | ĺ                   |
|                                                      | Listing Related Mat                    | ter Document Submission                                              | 1                                                                |                     |
|                                                      | Case type:                             | New case / Non-Case                                                  | Existing Case Number: 20130917-181111-0001                       |                     |
| Main Menu<br>List of Document Templates              | Subject company Name:                  | AAA Limited<br>AAA쇼요리                                                |                                                                  |                     |
| Note: Please go to Download<br>Doc Template function |                                        |                                                                      | Edit                                                             |                     |
|                                                      | Name of file to be submitted:          |                                                                      | Bowse                                                            |                     |
| EAQ for Listing Related<br>Matters                   | Document type:                         | Pre-Listing Enquiry                                                  | Step 9                                                           |                     |
| Izaining Enrollment                                  | Remark:                                | Click Uplond to submit the file for v                                | rivus checking. You may repeat the procedures to upload r        | more files.         |
|                                                      |                                        | Document Type                                                        | Filename Remark                                                  |                     |
|                                                      |                                        | Warning Statements (for Application<br>Proof/PHIP/related materials) | elie pdf                                                         | Preview Remove      |
|                                                      | List of uploaded file(s):              | Version)                                                             | cfile.pdf                                                        | Preview Remove      |
|                                                      |                                        | Application Proof (1st submission)<br>(Multi-Files)                  | efie-1.pdf                                                       | Preview Remove      |
|                                                      | * Contact Person:                      | Submitter                                                            |                                                                  |                     |
|                                                      | * Contact Number<br>* MANDATORY FIELDS | 12345678                                                             |                                                                  | Step 10             |
|                                                      |                                        | Receive submission confirmation email                                |                                                                  |                     |
|                                                      | Quick Ref (Listing) Quick P            | tef (Publication) Lister Manual<br>(Listing)                         | User Manual User Manual Terms & (Publication) (Admin) Conditions | Site Map Contect Us |

Step 11 Check the completeness of the files on "List of Uploaded Files". Click the "Confirm" button to submit document(s) or click the "Previous" button to return to the previous page for amendment if necessary.

The system will display "File uploaded successfully".

Step 12 Select "Document Submission Log" under "Document Submission" to view the submission details, e.g. document submitted, date and time of submission