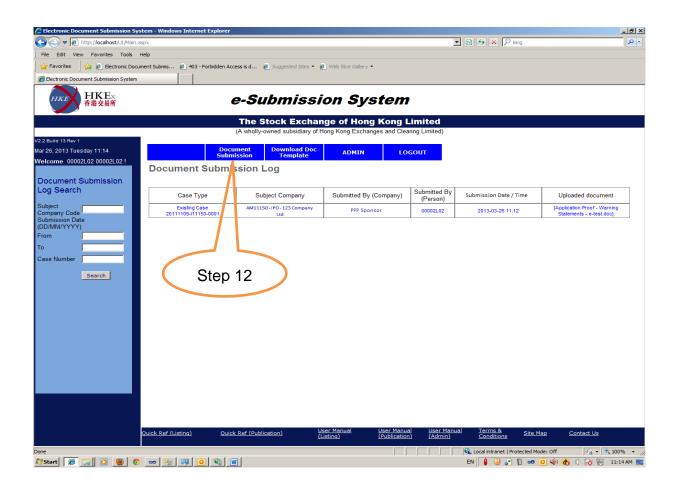

The system will display "File uploaded successfully".

Step 12 Select "Document Submission Log" under "Document Submission" to view the submission details, e.g. document submitted, date and time of submission