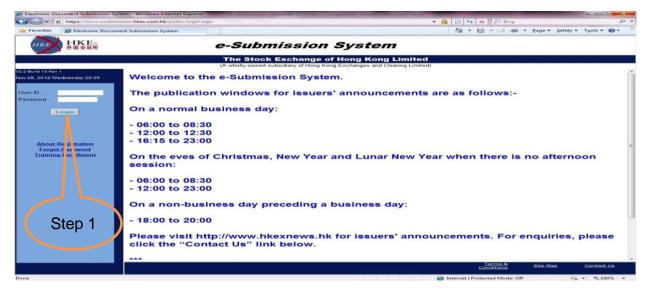

## Submission Steps

B.11 Step 1: Log in.

When submitting an Application Proof/PHIP, the sponsor is required to log in to HKE<u>X</u>\*-ESS (using the User ID and Password previously issued by the Exchange) at: <u>https://www.esubmission.hkex.com.hk</u> during:

- 6:00 a.m. to 11:00 p.m. on Mondays to Fridays (business days only)
- 6:00 p.m. to 8:00 p.m. on a non-business day immediately before a business day (i.e. Saturdays are excluded)

Step 2 Select "Submit Document" under "Document Submission" after logging in.