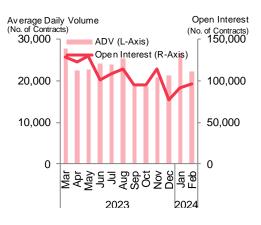

#### **HSI Options (MoM)**

### Hang Seng Index (HSI) Futures & Options

| HSI Products<br>(2024 vs 2023)         | ADV            | OI*           |
|----------------------------------------|----------------|---------------|
| HSI Futures                            | 152,347 (+10%) | 136,798 (-3%) |
| Mini-HSI Futures                       | 97,672 (+8%)   | 18,908 (+12%) |
| HSI Options                            | 24,562 (+8%)   | 96,108 (+24%) |
| Mini-HSI Options                       | 18,470 (+48%)  | 35,518 (+75%) |
| HSI Futures<br>Options                 | 4,483 (+28%)   | 60,120 (+33%) |
| HSI Volatility<br>Index Futures        | 0 (-)          | 0 (-)         |
| HSI Dividend<br>Point Index<br>Futures | 15 (-66%)      | 578 (+37%)    |