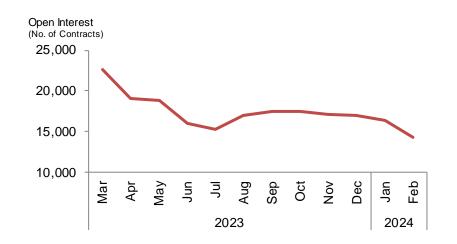

## **Hang Seng Mainland Banks Index Futures Performance**

| Hang Seng Mainland Banks Index (HSMBI) |                                                                         |  |
|----------------------------------------|-------------------------------------------------------------------------|--|
| Index Description                      | 10 largest and most representative<br>HKEX-listed mainland banks stocks |  |
| Index Level                            | 2,511.97 (As at 29 February 2024)                                       |  |
| Index Volatility (30-Day Historical)   | 23.7                                                                    |  |
| Index Avg. Day High-Low Range          | 36.31 (February 2024)                                                   |  |
| HSI Correlation (2024)                 | 0.922                                                                   |  |
| HSC⊟ Correlation (2024)                | 0.927                                                                   |  |

| Hang Seng Mainland Banks Index Futures |                                     |  |
|----------------------------------------|-------------------------------------|--|
| Contract Multiplier                    | HK\$50                              |  |
| Notional Value (1 Contract)            | HK\$0.13Mn (As at 29 February 2024) |  |
| Avg. Quote Size                        | HK\$0.63Mn (5 Contracts)            |  |
| Avg. Bid-Ask Trading Spread            | N/A                                 |  |
| Liquidity Providers                    | N/A                                 |  |

Futures contracts have relatively lower transaction costs

Data Source: HKEX, HSIL, Bloomberg

\* All calculations are in HKD and exclude commission fees

Information for reference only As at 29 February 2024

| Index & Constituents 3-Month Performance (Rebased to 100) |                                       |                                   |  |
|-----------------------------------------------------------|---------------------------------------|-----------------------------------|--|
| 120                                                       | ——HSMBI<br>——ICBC (1398.HK)           | ——CCB (939.HK)<br>——BOC (3988.HK) |  |
| 115 -                                                     | ——ABC (1288.HK)                       |                                   |  |
| 110 -                                                     |                                       |                                   |  |
| 105 -                                                     |                                       |                                   |  |
| 100                                                       |                                       |                                   |  |
| 95 -                                                      |                                       |                                   |  |
| 90 Dec-2023                                               | Jan-2024                              | Feb-2024                          |  |
|                                                           |                                       |                                   |  |
| H                                                         | HSMBI Futures can be used for hedging |                                   |  |