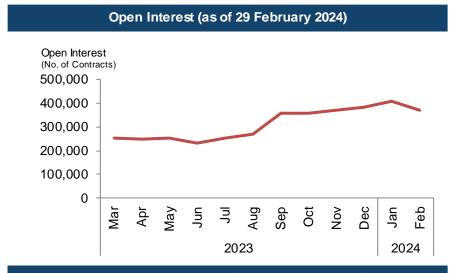

### **Single Stock Futures & Options**

| Single Stock Derivatives ADV (2024 vs 2023) | ADV           | OI*               |
|---------------------------------------------|---------------|-------------------|
| Stock Futures                               | 7,525 (+16%)  | 30,364 (+25%)     |
| Stock Options                               | 646,263 (+7%) | 10,851,792 (+22%) |