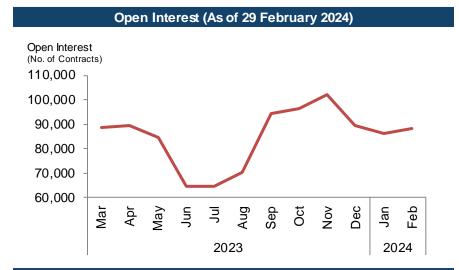

## Hang Seng TECH Index Futures, Options and Futures Options Performance

| Hang Seng TECH Index |                                                             |
|----------------------|-------------------------------------------------------------|
| Index Description    | Tracks the largest technology companies listed in Hong Kong |

| Hang Seng TECH Index Futures & Options & Futures Options |                                   |
|----------------------------------------------------------|-----------------------------------|
| Contract Multiplier                                      | HK\$50 per index point            |
| Notional Value (1 Contract)                              | HK\$172K (As at 29 February 2024) |
| No. of Liquidity Providers                               | N/A                               |

| Transaction Cost* |                     |
|-------------------|---------------------|
| Stamp Duty        | N/A                 |
| Trading Fee       | HK\$5.00 / contract |
| SFC Levy          | HK\$0.54 / contract |

Providing investors with a tool to manage their risk exposure to Hong Kong-listed technology companies

**Volume and Open Interest continue to growth** 

Data Source: HKEX

\* Exclude commission fees
Information for reference only
As at 29 February 2024