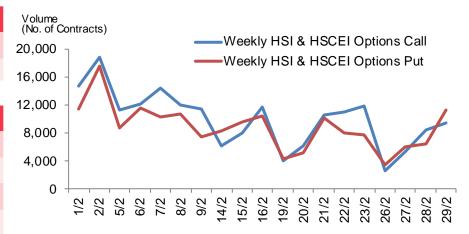

## **Weekly HSI & HSCEI Options Performance**

| Weekly HSI Options  |                                        |  |
|---------------------|----------------------------------------|--|
| Contract Multiplier | HK\$50                                 |  |
| Liquidity Providers | Eclipse, I-Access, IMC, Maven, Optiver |  |

| Weekly HSCEI Options |                                        |
|----------------------|----------------------------------------|
| Contract Multiplier  | HK\$50                                 |
| Liquidity Providers  | Eclipse, I-Access, IMC, Maven, Optiver |

#### An investment tool to manage short term event risk

Data Source: HKEX

\* All calculations are in HKD and exclude commission fees Information for reference only

As at 29 February 2024