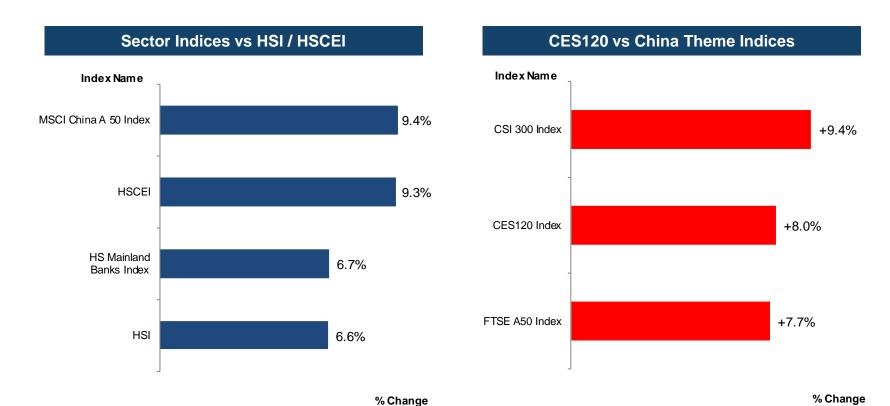

ment.

#### Additional disclaimer for CES China 120 Index Futures

CES China 120 Index ("CES 120 Index") are calculated and / or disseminated by China Securities Index Company Limited ("CSIC") on behalf of China Exchanges Services Company Limited ("CESC"). Neither CESC nor CSIC guarantee (expressly or impliedly) the accuracy, completeness, timeliness or fitness for a particular purpose of the CESC Index and/or the information contained therein; nor do they accept any liability for any damages, loss, costs or expenses suffered by any person arising from the use of the CESC Index and/or the information contained therein.

#### **HKEX Pulse**



# **Futures and Options Information Application**





Google Play



Xiaomi



360





## **Equity Indices Monthly Performance in February 2024**



### **Equity Index Futures Access Codes**

| Vendor    | HS Mainland Banks | CES 120 | HSI    | HSCEI   |
|-----------|-------------------|---------|--------|---------|
| Bloomberg | BMWA              | CESA    | HIA    | HCA     |
| Refinitiv | 0#HMBI:           | 0#HCHH: | 0#HSI: | 0#HCEI: |
| WIND      | MBIF              | CHHF    | HSIF   | HHIF    |
| ET Net    | MBI               | CHH     | HSI    | HHI     |





### Hang Seng Index (HSI) Futures & Options

| HSI Products<br>(2024 vs 2023)         | ADV            | OI*           |
|----------------------------------------|----------------|---------------|
| HSI Futures                            | 152,347 (+10%) | 136,798 (-3%) |
| Mini-HSI Futures                       | 97,672 (+8%)   | 18,908 (+12%) |
| HSI Options