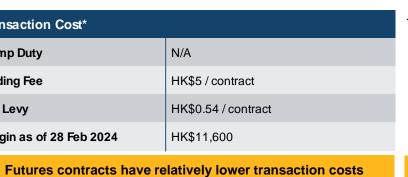

| Transaction Cost*        |                     |  |  |  |  |
|--------------------------|---------------------|--|--|--|--|
| Stamp Duty               | N/A                 |  |  |  |  |
| Trading Fee              | HK\$5 / contract    |  |  |  |  |
| SFC Levy                 | HK\$0.54 / contract |  |  |  |  |
| Margin as of 28 Feb 2024 | HK\$11,600          |  |  |  |  |
|                          |                     |  |  |  |  |