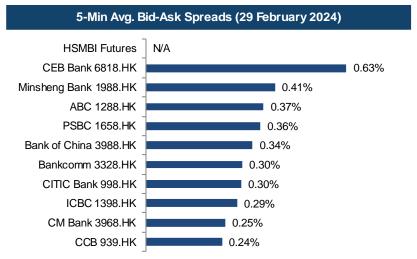

| 5-Min Avg. Bid-Ask Spreads (29 February 2024) |     |       |       |
|-----------------------------------------------|-----|-------|-------|
| CES120 Futures                                | N/A |       |       |
| CSOP FTSE A50 ETF (2822.HK)                   |     |       | 0.28% |
| X iShares A50 ETF (2823.HK)                   |     | 0.16% |       |
| ChinaAMC CSI300 ETF (3188.HK)                 |     | 0.15% |       |