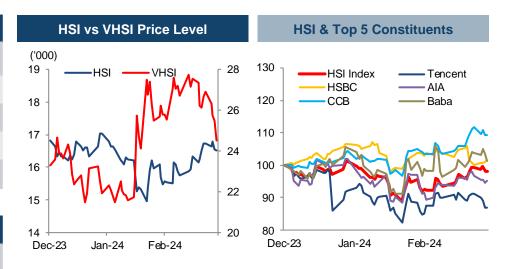

### **HSI Futures & Options**

| Hang Seng Index                      |                                                                 |  |
|--------------------------------------|-----------------------------------------------------------------|--|
| Index Description                    | Includes the largest and most liquid stocks listed in Hong Kong |  |
| Index Level                          | 16,511.44 (As at 29 Feb 2024)                                   |  |
| Index Volatility (30-Day Historical) | 27.0                                                            |  |
| Index Avg. Day High-Low Range        | 308.39 (Feb 2024)                                               |  |
| HSC⊟ Correlation (2024)              | 0.99                                                            |  |

### **HSCEI Futures & Options**

| HSCEI                                    |                                                |  |
|------------------------------------------|------------------------------------------------|--|
| Index Description                        | Comprises the largest and most liquid H shares |  |
| Index Level                              | 5,677.88 (As at 29 Feb 2024)                   |  |
| Index Volatility (30-Day Historical)     | 30.6                                           |  |
| Index Avg. Day High-Low Range            | 124.21 (Feb 2024)                              |  |
| Correlation with HSI, CES120 (2024)      | 0.99,0.949                                     |  |
| Correlation with CSI300, FTSE A50 (2024) | 0.775,0.708                                    |  |

| HSI vs HSCEI                        | HSCEI & Top 5 Constituents                      |
|-------------------------------------|-------------------------------------------------|
| 112                                 | HSCEI — China Mobile Tencent — CCB Baba  90  70 |
| 98 1-Feb 8-Feb 15-Feb 22-Feb 29-Fet | 50 Lec-23 Jan-24 Feb-24                         |