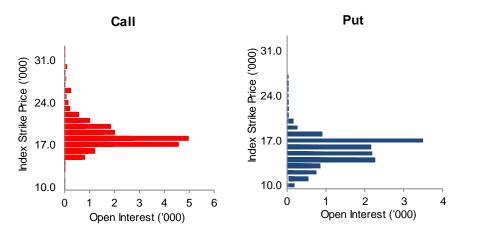

|  |
|-----------------------------|--------------------------------|--|
| Contract Multiplier         | HK\$50                         |  |
| Notional Value (1 Contract) | HK\$0.83Mn (As at 29 Feb 2024) |  |

| Transaction Cost*        |                     |  |
|--------------------------|---------------------|--|
| Stamp Duty               | N/A                 |  |
| Trading Fee              | HK\$10 / contract   |  |
| SFC Levy                 | HK\$0.54 / contract |  |
| Commission Rate          | Negotiable          |  |
| Margin as of 28 Feb 2024 | HK\$54,200          |  |

Data Source: HKEX, Bloomberg

\* All calculations are in HKD and exclude commission fees
Information for reference only
As at 29 February 2024



#### **Distribution of HSI Index Options OI in Month-end**





### Hang Seng China Enterprises Index (HSCEI) Futures & Options

| HSCEI Products                     |                | <b></b>        | HSCEI Futures (YoY)                                                                                                   | HSCEI Options (YoY)                                                                                                  |
|------------------------------------|----------------|----------------|-----------------------------------------------------------------------------------------------------------------------|----------------------------------------------------------------------------------------------------------------------|
| (2024 vs 2023)                     | ADV            | OI*            | Av erage Daily Volume Open Interes