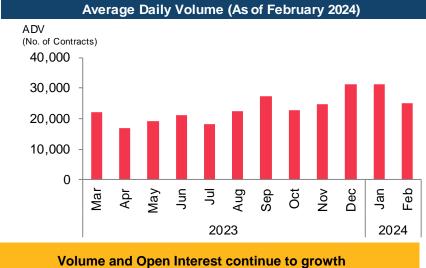

### **MSCI China A 50 Connect Index Futures Performance**

| MSCI China A 50 Connect Index        |                                                                  |
|--------------------------------------|------------------------------------------------------------------|
| Index Description                    | Balanced representation from 11 sectors of top 50 China A shares |
| Index Level                          | 1,853.01 (As at 29 February 2024)                                |
| Index Volatility (30-Day Historical) | 21.0                                                             |
| Index Avg. Day High-Low Range        | 25.56 (February 2024)                                            |
| CSI300 Correlation (2024)            | 0.958                                                            |
| FTSE A50 Correlation (2024)          | 0.968                                                            |

| MSCI China A 50 Connect Index Futures |                                     |
|---------------------------------------|-------------------------------------|
| Contract Multiplier                   | US\$25                              |
| Notional Value (1 Contract)           | US\$0.05Mn (As at 29 February 2024) |
| Average Quote Size                    | US\$0.23Mn (5 Contracts)            |

| Transaction Cost*        |                     |
|--------------------------|---------------------|
| Stamp Duty               | N/A                 |
| Trading Fee              | US\$0.5 / contract  |
| SFC Levy                 | US\$0.07 / contract |
| Margin as of 28 Feb 2024 | US\$2,410           |

#### Average Daily Volume (as of February 2024) ADV (No. of Contracts) 25,000 20,000 15,000 10,000 5,000 Dec N<sub>0</sub> Jan Feb Мау Aug Sep Oct Jun Ju 2023 2024

#### Open Interest (as of 29 February 2024)

Risk management tool for diversified China portfolios

#### Sector-balanced exposure to China's A-share market

Data Source: HKEX
\* All calculations are in USD and exclude commission fees
Information for reference only
As at 29 February 2024