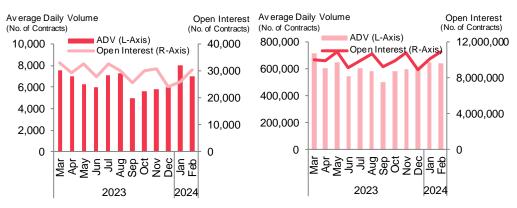

### **Single Stock Futures & Options**

| Single Stock Derivatives ADV (2024 vs 2023) | ADV           | OI*               |
|---------------------------------------------|---------------|-------------------|
| Stock Futures                               | 7,525 (+16%)  | 30,364 (+25%)     |
| Stock Options                               | 646,263 (+7%) | 10,851,792 (+22%) |

### Stock Futures (MoM)