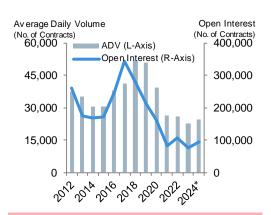

#### **HSI Options (YoY)**

### Hang Seng Index (HSI) Futures & Options

| HSI Products<br>(2024 vs 2023)         | ADV            | OI*           |
|----------------------------------------|----------------|---------------|
| HSI Futures                            | 152,347 (+10%) | 136,798 (-3%) |
| Mini-HSI Futures                       | 97,672 (+8%)   | 18,908 (+12%) |
| HSI Options                            | 24,562 (+8%)   | 96,108 (+24%) |
| Mini-HSI Options                       | 18,470 (+48%)  | 35,518 (+75%) |
| HSI Futures<br>Options                 | 4,483 (+28%)   | 60,120 (+33%) |
| HSI Volatility<br>Index Futures        | 0 (-)          | 0 (-)         |
| HSI Dividend<br>Point Index<br>Futures | 15 (-66%)      | 578 (+37%)    |