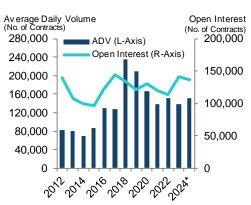

# HSI Futures (YoY)

### Hang Seng Index (HSI) Futures & Options

| HSI Products<br>(2024 vs 2023)         | ADV            | OI*           |
|----------------------------------------|----------------|---------------|
| HSI Futures                            | 152,347 (+10%) | 136,798 (-3%) |
| Mini-HSI Futures                       | 97,672 (+8%)   | 18,908 (+12%) |
| HSI Options                            | 24,562 (+8%)   | 96,108 (+24%) |
| Mini-HSI Options                       | 18,470 (+48%)  | 35,518 (+75%) |
| HSI Futures<br>Options                 | 4,483 (+28%)   | 60,120 (+33%) |
| HSI Volatility<br>Index Futures        | 0 (-)          | 0 (-)         |
| HSI Dividend<br>Point Index<br>Futures | 15 (-66%)      | 578 (+37%)    |