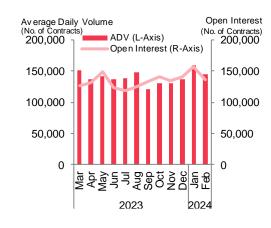

#### **HSI Futures (MoM)**

### Hang Seng Index (HSI) Futures & Options

| HSI Products<br>(2024 vs 2023)         | ADV            | OI*           |
|----------------------------------------|----------------|---------------|
| HSI Futures                            | 152,347 (+10%) | 136,798 (-3%) |
| Mini-HSI Futures                       | 97,672 (+8%)   | 18,908 (+12%) |
| HSI Options                            | 24,562 (+8%)   | 96,108 (+24%) |
| Mini-HSI Options                       | 18,470 (+48%)  | 35,518 (+75%) |
| HSI Futures<br>Options                 | 4,483 (+28%)   | 60,120 (+33%) |
| HSI Volatility<br>Index Futures        | 0 (-)          | 0 (-)         |
| HSI Dividend<br>Point Index<br>Futures | 15 (-66%)      | 578 (+37%)    |