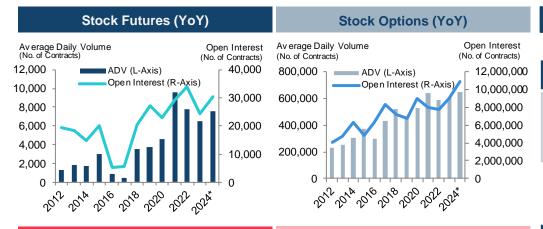

### **Equity Futures & Options**

### **Single Stock Futures & Options**

| Single Stock Derivatives ADV (2024 vs 2023) | ADV           | OI*               |
|---------------------------------------------|---------------|-------------------|
| Stock Futures                               | 7,525 (+16%)  | 30,364 (+25%)     |
| Stock Options                               | 646,263 (+7%) | 10,851,792 (+22%) |

|   | No. of Single Stock Derivatives |     |
|---|---------------------------------|-----|
| ) | Single Stock Futures            | 98  |
| ) | Single Stock Options            | 126 |

#### **Latest and Future Developments**

#### **Stock Futures**

- Products
  - > 3 A-shares ETFs futures contracts
  - > Total 98 stock futures contracts

### **Stock Options**

- Products
  - ➤ 3 A-shares ETFs options contracts
  - > Total 126 stock options contracts
- Market Makers (MMs)
  - → 3 types of market makers (PMM/ CQMM/ QRMM)
  - ➤ CQMM to provide 50 series continuous quotations