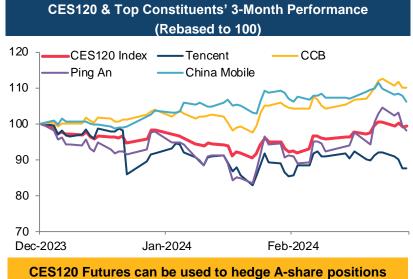

### **CES120 Index Futures Performance**

| CES120 Index                         |                                                                                 |
|--------------------------------------|---------------------------------------------------------------------------------|
| Index Description                    | 80 A-Shares and 40 HK-listed Mainland<br>China H-shares, P-chips, and red chips |
| Index Level                          | 4,968.53 (As at 29 February 2024)                                               |
| Index Volatility (30-Day Historical) | 21.2                                                                            |
| Index Avg. Day High-Low Range        | 75.74 (February 2024)                                                           |
| CSI300 Correlation (2024)            | 0.901                                                                           |
| FTSE A50 Correlation (2024)          | 0.874                                                                           |