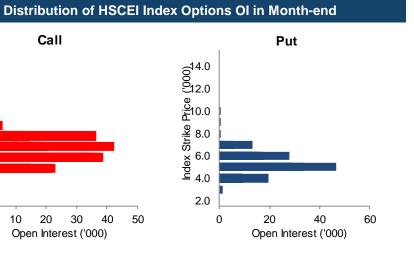

### Hang Seng China Enterprises Index (HSCEI) Futures & Options

| HSCEI Products                     |                | <b></b>        | HSCEI Futures (YoY)                                                                                                   | HSCEI Options (YoY)                                                                                                  |
|------------------------------------|----------------|----------------|-----------------------------------------------------------------------------------------------------------------------|----------------------------------------------------------------------------------------------------------------------|
| (2024 vs 2023)                     | ADV            | OI*            | Av erage Daily Volume Open Interest (No. of Contracts) (No. of Contracts)                                             | Av erage Daily Volume Open Interest (No. of Contracts) (No. of Contracts)                                            |
| HSCEI Futures                      | 213,203 (+14%) | 542,211 (0%)   | 240,000<br>200,000<br>160,000<br>100,000<br>200,000<br>100,000<br>200,000<br>100,000<br>200,000<br>200,000<br>100,000 | 120,000<br>100,000<br>80,000<br>100,000<br>100,000<br>100,000<br>100,000<br>100,000<br>100,000<br>100,000<br>100,000 |
| Mini HSCEI<br>Futures              | 10,151 (+5%)   | 4,300 (-8%)    | 120,000<br>80,000<br>40,000<br>- 300,000<br>- 200,000<br>- 100,000                                                    | 60,000<br>40,000<br>20,000<br>1,200,000<br>800,000<br>400,000                                                        |
| HSCEI Options                      | 35,430 (-12%)  | 998,071 (+24%) | ກາງຕັ້ນໂຄນີຄົນຄົນດີກີ                                                                                                 | HSCEI Options (MoM)                                                                                                  |
| Mini HSCEI<br>Options              | 5,157 (+51%)   | 33,778 (+331%) |                                                                                                                       | Av erage Daily Volume Open Interest (No. of Contracts)  80,000  ADV (L-Axis)  Open Interest (R-Axis)  2,000,000      |
| HSCEI Futures<br>Options           | 43,999 (+28%)  | 934,494 (+37%) | 220,000 -<br>165,000 -<br>110,000 -                                                                                   | - 1,500,000<br>- 1,000,000                                                                                           |
| HSCEI Dividend Point Index Futures | 480 (-39%)     | 29,411 (+69%)  | 0 O O O O O O O O O O O O O O O O O O O                                                                               | 20,000 - 500,000 0 m 5 25 3 8 5 8 8 9 9 0                                                                            |
|                                    |                |                | 2023 2024                                                                                                             | 2023 2024                                                                                                            |