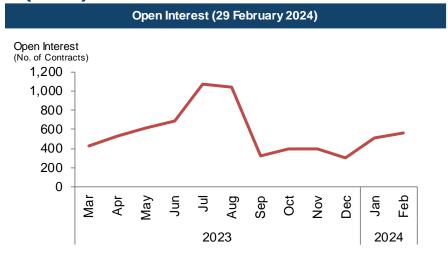

### **CES120 Index Futures Performance**

| CES120 Index                         |                                                                                 |
|--------------------------------------|---------------------------------------------------------------------------------|
| Index Description                    | 80 A-Shares and 40 HK-listed Mainland<br>China H-shares, P-chips, and red chips |
| Index Level                          | 4,968.53 (As at 29 February 2024)                                               |
| Index Volatility (30-Day Historical) | 21.2                                                                            |
| Index Avg. Day High-Low Range        | 75.74 (February 2024)                                                           |
| CSI300 Correlation (2024)            | 0.901                                                                           |
| FTSE A50 Correlation (2024)          | 0.874                                                                           |

| 5-Min Avg. Bid-Ask Spreads (29 February 2024) |     |       |       |
|-----------------------------------------------|-----|-------|-------|
| CES120 Futures                                | N/A |       |       |
| CSOP FTSE A50 ETF (2822.HK)                   |     |       | 0.28% |
| X iShares A50 ETF (2823.HK)                   |     | 0.16% |       |
| ChinaAMC CSI300 ETF (3188.HK)                 |     | 0.15% |       |

| CES120 Index Futures           |                                     |
|--------------------------------|-------------------------------------|
| Contract Multiplier            | HK\$50                              |
| Notional Value (1 Contract)    | HK\$0.25Mn (As at 29 February 2024) |
| Average Quote Size             | HK\$1.24Mn (5 Contracts)            |
| Average Bid-Ask Trading Spread | N/A                                 |
| Liquidity Providers            | N/A                                 |

| Transaction Cost*        |                     |  |  |  |  |
|--------------------------|---------------------|--|--|--|--|
| Stamp Duty               | N/A                 |  |  |  |  |
| Trading Fee              | HK\$5 / contract    |  |  |  |  |
| SFC Levy                 | HK\$0.54 / contract |  |  |  |  |
| Margin as of 28 Feb 2024 | HK\$11,600          |  |  |  |  |
|                          |                     |  |  |  |  |

Data Source: HKEX, HSIL, Bloomberg \* All calculations are in HKD and exclude commission fees Information for reference only As at 29 February 2024