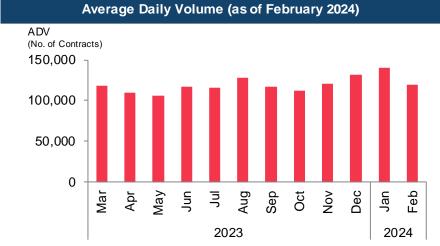

### **Single Stock Futures & Options**

| Single Stock Derivatives ADV (2024 vs 2023) | ADV           | OI*               |
|---------------------------------------------|---------------|-------------------|
| Stock Futures                               | 7,525 (+16%)  | 30,364 (+25%)     |
| Stock Options                               | 646,263 (+7%) | 10,851,792 (+22%) |