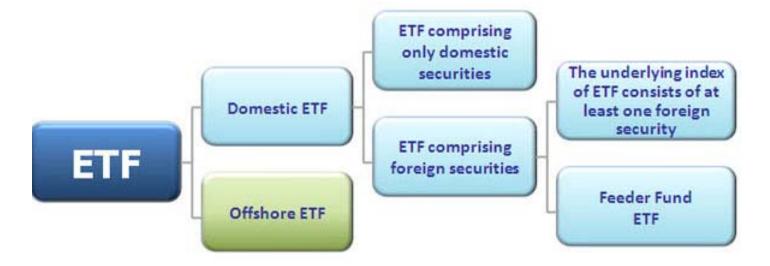

#### **ETFs Categorization in TSE**

#### Descriptions:

- 1. "Domestic ETF" is launched by domestic securities investment trust companies and listed on TWSE.
- (1) "ETF comprising only domestic securities": The constituents of ETF's underlying index are all domestic securities.
- (2) "ETF comprising foreign securities":
- 1. The underlying index of ETF consists of at least one foreign security.
- II. "Feeder Fund ETF" is launched by domestic securities investment trust companies and linked to one offshore ETF.
- 2. "Offshore ETF" is launched by offshore asset management companies and cross-listed on TWSE.

Source: Taiwan Stock Exchange ("TSE")