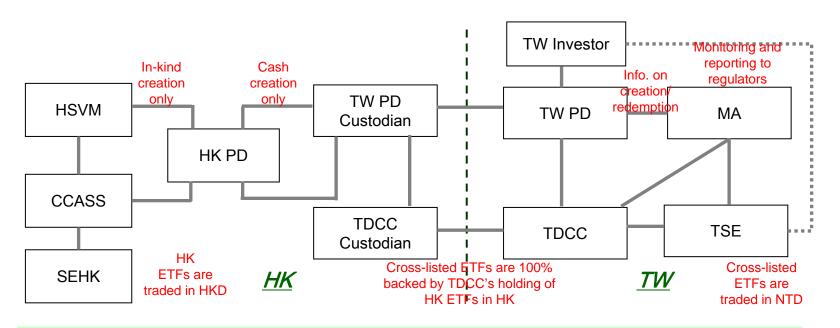

#### **Key Attributes of Dual-listing Structure**

**Before Dual-listing** After Dual-listing HK HK TW **Investors in HK Investors Investors** PDs create / redeem, and transfer units between HK and TW **ETF in HK ETF in HK ETF in TW** listing listing listing **HKEX HKEX TSE** ETF units in TW is No change of structure in HK the same class as units in HK

#### **Key Attributes of Dual-listing Structure**

#### **Dual-listing**

- Overseas fund manager remains the product issuer
- Same class of listed units in HK (HKD) & Taiwan (NTD)
- Units are "fungible" between the two markets
- Rights of investors identical in the two markets
- No delivery of constituent stocks in Taiwan
- Subject to the regulations governing offshore Fund