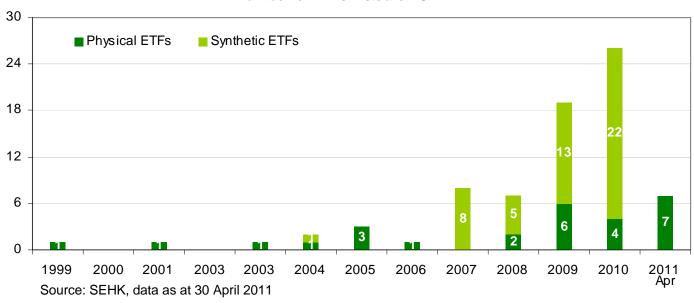

## **ETFs in Hong Kong**

ETFs listed in SEHK increase steadily, especially after 2007.

Number of ETFs Listed on SEHK

| Country      | # primary<br>listings | # total<br>listings | #<br>providers | AUM<br>US\$ Bn |
|--------------|-----------------------|---------------------|----------------|----------------|
| 29 Australia | 24                    | 45                  | 6              | \$4.0          |
| 30 China     | 22                    | 22                  | 16             | \$11.7         |
| 31 Hong Kong | 47                    | 76                  | 10             | \$27.9         |
| 32 India     | 18                    | 18                  | 7              | \$0.6          |
| 33 Indonesia | 1                     | 1                   | 1              | \$0.0          |
| 34 Japan     | 84                    | 88                  | 7              | \$29.4         |

Source: BlackRock ETF Landscape, data as at 30 Apr 2011