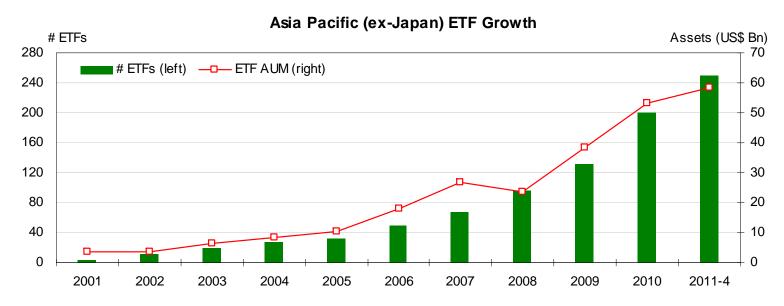

#### ETFs in Asia-Pacific

- ETFs market in Asia-Pacific region developed significantly during last 10 years, both in terms of number of ETF listed and assets under management ("AUM").
- Total AUM of ETFs listed in HK is US\$27.9Bn (47.61% of Asia Pacific (ex-Japan)).

Source: BlackRock ETF Landscape, data as at 30 Apr 2011

#### **ETFs and Listing Statistics**

- As at 30 Apr 2011, globally there are 2,670 ETFs and 6,021 listings on different exchanges.
- In Asia ex-Japan, there are 250 ETFs and 362 listings.

|               | Gloi     | bal                  | United   | States               | Eur     | ope                  | Ja     | ıpan                 | Asia e | x-Japan              | Latin / | America              | Car     | nada                 |        | le East<br>Africa    |
|---------------|----------|----------------------|----------|----------------------|---------|----------------------|--------|----------------------|--------|----------------------|---------|----------------------|---------|----------------------|--------|----------------------|
| Metric        | Apr-11   | YTD<br>change<br>(%) | Apr-11   | YTD<br>change<br>(%) | Apr-11  | YTD<br>change<br>(%) | Apr-11 | YTD<br>change<br>(%) | Apr-11 | YTD<br>change<br>(%) | Apr-11  | YTD<br>change<br>(%) | Apr-11  | YTD<br>change<br>(%) | Apr-11 | YTD<br>change<br>(%) |
| ETFs          |          |                      |          |                      |         |                      |        |                      |        |                      |         |                      |         |                      |        |                      |
| AUM (US\$ Bn) | 1,469.8  | 12.1%                | 997.3    | 11.9%                | 328.2   | 15.5%                | 29.4   | -8.8%                | 58.6   | 10.0%                | 10.4    | 3.1%                 | 43.1    | 12.3%                | 2.8    | 21.1%                |
| # ETFs        | 2,670    | 8.5%                 | 972      | 8.5%                 | 1,128   | 5.2%                 | 84     | 5.0%                 | 250    | 25.0%                | 27      | 3.8%                 | 180     | 14.6%                | 29     | 0.0%                 |
| # listings    | 6,021    | 8.4%                 | 972      | 8.5%                 | 3,952   | 6.8%                 | 88     | 6.0%                 | 362    | 17.9%                | 407     | 11.8%                | 211     | 14.1%                | 29     | 0.0%                 |
| # providers   | 140      | 2.9%                 | 29       | 3.6%                 | 39      | 0.0%                 | 7      | 0.0%                 | 63     | 6.8%                 | 4       | 0.0%                 | 4       | 0.0%                 | 10     | 0.0%                 |
| # exchanges   | 48       | 4.3%                 | 2        | 0.0%                 | 23      | 4.5%                 | 3      | 50.0%                | 13     | 0.0%                 | 3       | 0.0%                 | 1       | 0.0%                 | 3      | 0.0%                 |
| ADV (US\$ Mn) | 54,474.7 | 17.6%                | 47,932.4 | 16.7%                | 4,101.4 | 30.9%                | 172.3  | 18.5%                | 935.2  | 16.8%                | 292.8   | 107.4%               | 1,023.9 | -1.2%                | 16.6   | 123.7%               |