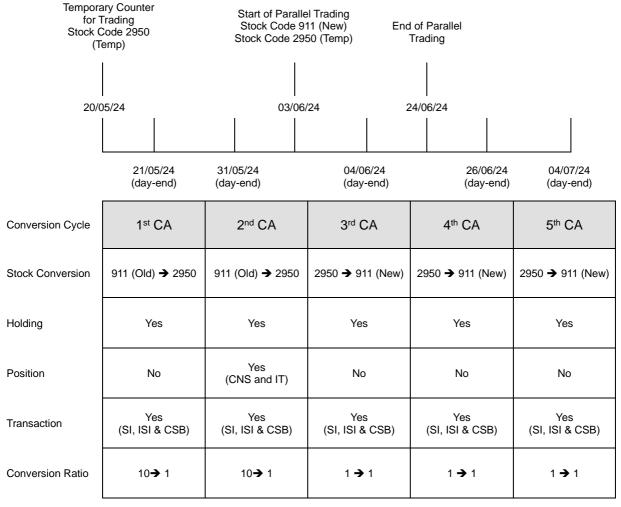

#### **APPENDIX I**

#### **QIANHAI HEALTH HOLDINGS LIMITED**

## **Corporate Events**

#### **Schedule of Stock Conversion**

Note: 911 (Old) - Existing Shares trading in board lots of 5,000 shares

2950 (Temp) - Temporary counter for trading in board lots of 500 Consolidated Shares

911 (New) - Consolidated Shares trading in board lots of 10,000 shares

CA - Corporate Action

**CNS** Position

IT - IT Position

**CNS** 

SI - SI Transaction

ISI - ISI Transaction

CSB - CSB Transaction

**APPENDIX II** 