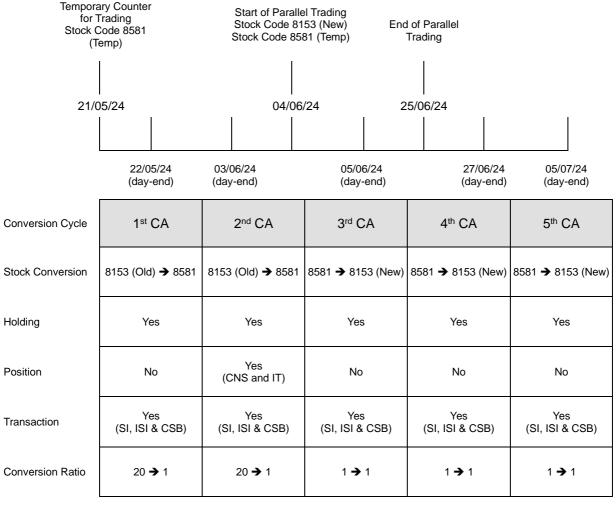

#### **APPENDIX I**

#### JIADING INTERNATIONAL GROUP HOLDINGS LIMITED

# **Corporate Events**

### **Schedule of Stock Conversion**

Note: 8153 (Old) - Existing Shares trading in board lots of 20,000 shares

8581 (Temp) - Temporary counter for trading in board lots of 1,000 New Shares

8153 (New) - New Shares trading in board lots of 10,000 shares

CA - Corporate Action

CNS - CNS Position

IT - IT Position

SI - SI Transaction
ISI - ISI Transaction

CSB - CSB Transaction

**APPENDIX II** 