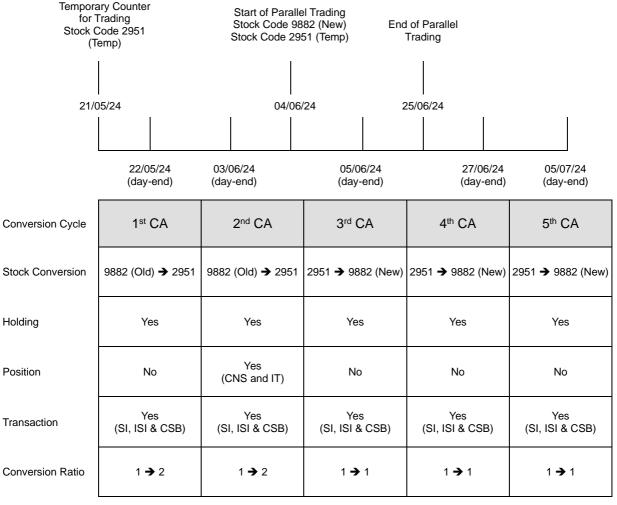

For the convenience of CCASS Participants, HKSCC will carry out the conversions of actual holdings, transactions (including Settlement Instruction Transaction ("SI Transaction"), Investor Settlement Instruction Transaction ("ISI Transaction") and Compulsory Stock Borrowing Transaction ("CSB Transaction")) and/or unsettled stock positions (including Continuous Net Settlement Position ("CNS Position") and Isolated Trade Position ("IT Position")) of participants in CCASS to facilitate settlement of both Subdivided Shares and Existing Shares of the Company. A stock conversion schedule is attached herewith as per Appendix I.

The aforesaid conversion process would be carried out in the Central Clearing and Settlement System automatically on the scheduled dates. However, for stock positions that remain unsettled between 5 June 2024 and 5 July 2024, the CCASS Participants concerned who need to effect the relevant conversion of their holdings for the purpose of settling their short positions should submit the Parallel Trading Conversion Instruction through CCASS Terminals during the above-mentioned period.

### **Schedule of Stock Conversion**

Note: 9882 (Old) - Existing Shares trading in board lots of 5,000 shares

2951 (Temp) - Temporary counter for trading in board lots of 10,000 Subdivided Shares

9882 (New) - Subdivided Shares trading in board lots of 2,000 shares

CA - Corporate Action

CNS - CNS Position

IT - IT Position

SI - SI Transaction
ISI - ISI Transaction

CSB - CSB Transaction