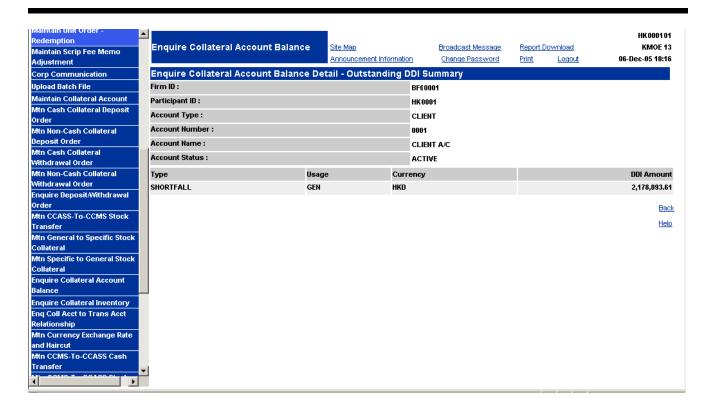

| <u>Field</u>                              | <u>Description/Format</u>                                                                                                                                                                                                                                                                                                                                                                                                                                                                                   |
|-------------------------------------------|-------------------------------------------------------------------------------------------------------------------------------------------------------------------------------------------------------------------------------------------------------------------------------------------------------------------------------------------------------------------------------------------------------------------------------------------------------------------------------------------------------------|
| CONFIRMED FREE<br>SPECIFIC CASH CMAOUNT   | <ul> <li>display the collected free specific cash collateral amount .</li> <li>applicable to Free Specific Cash Collateral only.</li> </ul>                                                                                                                                                                                                                                                                                                                                                                 |
| PENDING ON-HOLD<br>SPECIFIC CASH AMOUNT   | <ul> <li>display the pending to collect on-hold specific cash collateral amount.</li> <li>applicable to On-hold Specific Cash Collateral only.</li> </ul>                                                                                                                                                                                                                                                                                                                                                   |
| CONFIRMED ON-HOLD<br>SPECIFIC CASH AMOUNT | <ul> <li>display the collected on-hold specific cash collateral amount.</li> <li>applicable to On-hold Specific Cash Collateral only.</li> </ul>                                                                                                                                                                                                                                                                                                                                                            |
| TRADE DATE                                | - display the trade date of the relevant long CNS stock position covered by specific cash collateral in the collateral account being enquired.                                                                                                                                                                                                                                                                                                                                                              |
| SETTLEMENT DATE                           | <ul> <li>display the settlement date projected from the trade date of<br/>the relevant long CNS stock position covered by specific cash<br/>collateral in the collateral account being enquired.</li> </ul>                                                                                                                                                                                                                                                                                                 |
| Outstanding DDI Summary / C               | outstanding DDI Detail                                                                                                                                                                                                                                                                                                                                                                                                                                                                                      |
| OUTSTANDING DDI<br>SUMMARY                | <ul> <li>click at the 'Outstanding DDI Summary' hyperlink to enquire<br/>the summary of outstanding DDI of the collateral account<br/>being enquired.</li> </ul>                                                                                                                                                                                                                                                                                                                                            |
| OUTSTANDING DDI DETAIL                    | <ul> <li>click at the 'Outstanding DDI Detail' hyperlink to enquire the<br/>details of outstanding DDI of the collateral account being<br/>enquired.</li> </ul>                                                                                                                                                                                                                                                                                                                                             |
| TYPE                                      | - display the type of outstanding DDI, i.e. shortfall                                                                                                                                                                                                                                                                                                                                                                                                                                                       |
| EVENT DATE                                | - display the event date in the outstanding DDI detail                                                                                                                                                                                                                                                                                                                                                                                                                                                      |
| PAYMENT BATCH NUMBER                      | - display the payment batch number in outstanding DDI detail                                                                                                                                                                                                                                                                                                                                                                                                                                                |
| ORDER ID                                  | - display the deposit order ID in outstanding DDI detail                                                                                                                                                                                                                                                                                                                                                                                                                                                    |
| PRODUCT CODE                              | <ul> <li>display the code of the product with outstanding DDI (for example):</li> <li>CASH CCASS cash market product</li> <li>SOM Stock Options market product</li> <li>EF3 Exchange Fund Note Futures market product</li> <li>HHI Hang Seng China Enterprises Index Futures market product</li> <li>HIBOR HIBOR Futures market product</li> <li>HSI HSI Futures and Options market product</li> <li>MHI Mini-HSI Futures and Options market product</li> <li>STOCK Stock Futures market product</li> </ul> |
| OBLIGATION TYPE                           | <ul> <li>display the type of obligation with outstanding DDI:</li> <li>PDMKS Pending Marks</li> <li>ODMKS Overdue Marks</li> <li>MARGN Margin (for HKSCC)</li> <li>MGN Margins (for HKCC/SEOCH)</li> </ul>                                                                                                                                                                                                                                                                                                  |
| USAGE                                     | - display the account usage                                                                                                                                                                                                                                                                                                                                                                                                                                                                                 |
| CURRENCY                                  | - display the currency code of the shortfall generated.                                                                                                                                                                                                                                                                                                                                                                                                                                                     |
| DDI AMOUNT                                | - display the debit amount                                                                                                                                                                                                                                                                                                                                                                                                                                                                                  |