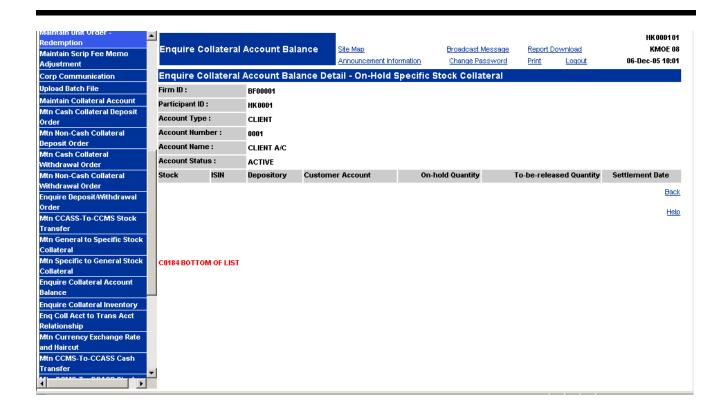

| <u>Field</u>                 | Description/Format                                                                                                                                                                                                                                                                                                                                                                                                                                                                                                                            |
|------------------------------|-----------------------------------------------------------------------------------------------------------------------------------------------------------------------------------------------------------------------------------------------------------------------------------------------------------------------------------------------------------------------------------------------------------------------------------------------------------------------------------------------------------------------------------------------|
| ON-HOLD SPECIFIC STOCK       | - click at the 'On-Hold Specific Stock' hyperlink to enquire the details of on-hold specific stock collateral of the collateral account being enquired.                                                                                                                                                                                                                                                                                                                                                                                       |
| FREE BALANCE SPECIFIC STOCK  | <ul> <li>click at the 'Free Balance Specific Stock' hyperlink to enquire<br/>the details of free specific stock collateral balance of the<br/>collateral account being enquired.</li> </ul>                                                                                                                                                                                                                                                                                                                                                   |
| STOCK                        | - display the codes of the relevant CCASS stocks that have an account balance in the collateral account being enquired.                                                                                                                                                                                                                                                                                                                                                                                                                       |
| ISIN                         | - display the International Securities Identification Number of the collateral being enquired.                                                                                                                                                                                                                                                                                                                                                                                                                                                |
| DEPOSITORY                   | <ul> <li>display the code of depository in which the specific stock collateral is being held</li> <li>CDP CCASS Central Depository</li> <li>CLS Clearstream Banking</li> <li>CMU Central Moneymarket Unit of HKMA</li> <li>N/A HKEX or its Clearing Houses</li> </ul>                                                                                                                                                                                                                                                                         |
| CUSTOMER ACCOUNT             | <ul> <li>display the related customer account of the source clearing system, DCASS</li> <li>same as Participant ID for CCASS Participant.</li> <li>applicable to On-hold Specific Stock Collateral only.</li> </ul>                                                                                                                                                                                                                                                                                                                           |
| ON-HOLD QUANTITY             | <ul> <li>display the quantity of the collateral being put on-hold covering:         <ol> <li>relevant short CNS position for excluding a part or the whole of the short CNS position in the mark-to-market process and reducing margining position in HKSCC if applicable; or</li> <li>relevant short options position of a particular DCASS account for excluding a part or the whole of the short options position in the margin calculation process.</li> <li>applicable to On-hold Specific Stock Collateral only.</li> </ol> </li> </ul> |
| TO-BE-RELEASED<br>QUANTITY   | <ul> <li>display the quantity de-covered from the short options positions of a particular DCASS account which will be released as general collateral upon confirmation of day-end money settlement obligation of the participant.</li> <li>not applicable to HKSCC.</li> <li>applicable to On-hold Specific Stock Collateral only.</li> </ul>                                                                                                                                                                                                 |
| FREE BALANCE QUANTITY        | <ul> <li>display the free balance quantity of the specific stock collateral being enquired, i.e. can be used for other purposes, e.g. transfer out, change back to general stock collateral, etc</li> <li>applicable to HKSCC only.</li> </ul>                                                                                                                                                                                                                                                                                                |
| SETTLEMENT DATE              | <ul> <li>display the due date for settlement using the on-hold specific stock collateral.</li> <li>applicable to HKSCC only.</li> </ul>                                                                                                                                                                                                                                                                                                                                                                                                       |
| Contract Currency Collateral |                                                                                                                                                                                                                                                                                                                                                                                                                                                                                                                                               |