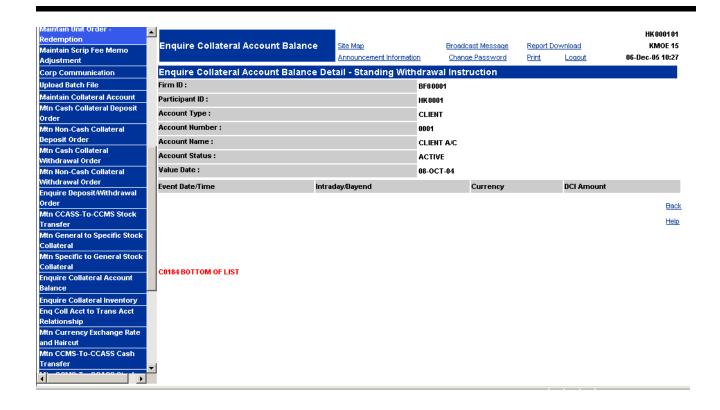

| <u>Field</u>                      | <u>Description/Format</u>                                                                                                                                                                                                                                                                                                                                                                                                                                                                                 |
|-----------------------------------|-----------------------------------------------------------------------------------------------------------------------------------------------------------------------------------------------------------------------------------------------------------------------------------------------------------------------------------------------------------------------------------------------------------------------------------------------------------------------------------------------------------|
| Shortfall                         |                                                                                                                                                                                                                                                                                                                                                                                                                                                                                                           |
| SHORTFALL                         | <ul> <li>click at the 'Shortfall' hyperlink to enquire the details of<br/>collateral balance shortfall of the collateral account being<br/>enquired.</li> </ul>                                                                                                                                                                                                                                                                                                                                           |
| CURRENCY                          | - display the currency code of the shortfall generated.                                                                                                                                                                                                                                                                                                                                                                                                                                                   |
| PRODUCT                           | <ul> <li>display the code of the product with shortfall (for example):         CASH CCASS cash market product         SOM Stock Options market product         EF3 Exchange Fund Note Futures market product         HHI Hang Seng China Enterprises Index Futures             market product         HIBOR HIBOR Futures market product         HSI HSI Futures and Options market product         MHI Mini-HSI Futures and Options market product         STOCK Stock Futures market product</li> </ul> |
| OBLIGATION TYPE                   | - display the type of obligation with shortfall: PDMKS Pending Marks ODMKS Overdue Marks MARGN Margin (for HKSCC) MGN Margins (for HKCC/SEOCH)                                                                                                                                                                                                                                                                                                                                                            |
| COLLATERALISATION<br>BATCH NUMBER | - display the batch number of collateralisation in which the obligations are included.                                                                                                                                                                                                                                                                                                                                                                                                                    |
| SHORTFALL AMOUNT                  | <ul> <li>display the amount of shortfall after considering the collateral<br/>on hand, and pending for collection via DDI or CHATS<br/>payment.</li> </ul>                                                                                                                                                                                                                                                                                                                                                |
| Standing Withdrawal Instruction   | <u>on</u>                                                                                                                                                                                                                                                                                                                                                                                                                                                                                                 |
| STANDING WITHDRAWAL INSTRUCTION   | - click at the 'Standing Withdrawal Instruction' hyperlink to enquire the details of the standing withdrawal instructions generated intra-day/day-end. (The link is displayed only when the account has standing withdrawal instruction setup)                                                                                                                                                                                                                                                            |
| EVENT DATE/TIME                   | - display the event date and time for the generation of the standing withdrawal instruction DCI                                                                                                                                                                                                                                                                                                                                                                                                           |
| INTRADAY/DAYEND                   | display the type of standing withdrawal instruction for the DCI generated (i.e. Intraday or Dayend)                                                                                                                                                                                                                                                                                                                                                                                                       |
| CURRENCY                          | - display the currency code of the standing withdrawal instruction being enquired                                                                                                                                                                                                                                                                                                                                                                                                                         |
| DCI AMOUNT                        | - display the amount of the DCI                                                                                                                                                                                                                                                                                                                                                                                                                                                                           |