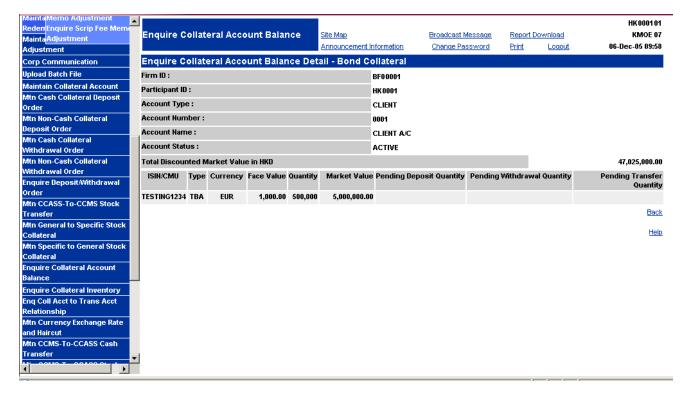

| <u>Field</u>                         | <u>Description/Format</u>                                                                                                                                     |
|--------------------------------------|---------------------------------------------------------------------------------------------------------------------------------------------------------------|
| CURRENCY                             | - display the currency code of the Bank Guarantee being enquired.                                                                                             |
| FACE VALUE                           | - display the face value of the Bank Guarantee.                                                                                                               |
| RM ALLOCATED VALUE                   | - display the amount of the Bank Guarantee being allocated for general collateral purpose.                                                                    |
| PENDING DEPOSIT<br>AMOUNT            | - display the bank guarantee amount held in 'pending' deposit status which required authorisation and/or confirmation.                                        |
| PENDING<br>WITHDRAWAL AMOUNT         | - display the bank guarantee amount held in 'pending' withdrawal status which required authorisation and/or confirmation.                                     |
| PENDING TRANSFER<br>AMOUNT           | - display the bank guarantee amount held in 'pending' transfer status which required authorisation and/or confirmation.                                       |
| Bond Collateral                      |                                                                                                                                                               |
| BOND                                 | <ul> <li>click at the 'Bond' hyperlink to enquire the details of general<br/>bond collateral balance of the collateral account being<br/>enquired.</li> </ul> |
| TOTAL DISCOUNTED MARKET VALUE IN HKD | - display the total discounted market value (in HKD) of all bond collateral held in the collateral account being enquired.                                    |
| ISIN/CMU                             | - display the ISIN or CMU code of the bond.                                                                                                                   |
| TYPE                                 | - display the bond type EFB Exchange Fund Bill EFN Exchange Fund Notes TBL US Treasury Bill TBN US Treasury Bond                                              |
| CURRENCY                             | - display the currency code of the bond being enquired.                                                                                                       |
| FACE VALUE                           | - display the face value.                                                                                                                                     |
| QUANTITY                             | - display the quantity of the bond kept in the collateral account.                                                                                            |
| MARKET VALUE                         | - display the market value.                                                                                                                                   |
| PENDING DEPOSIT<br>QUANTITY          | - display the quantity of bond held in 'pending' deposit status which required authorisation and/or confirmation.                                             |
| PENDING<br>WITHDRAWAL<br>QUANTITY    | - display the quantity of bond held in 'pending' withdrawal status which required authorisation and/or confirmation.                                          |
| PENDING TRANSFER<br>QUANTITY         | - display the quantity of bond held in 'pending' transfer status which required authorisation and/or confirmation.                                            |
| On-hold Specific Stock Collater      | ral / Free Balance Specific Stock Collateral                                                                                                                  |