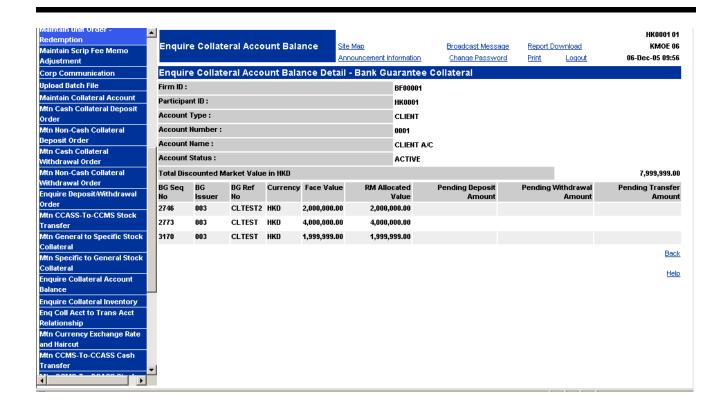

| <u>Field</u>                            | <u>Description/Format</u>                                                                                                                                                                    |
|-----------------------------------------|----------------------------------------------------------------------------------------------------------------------------------------------------------------------------------------------|
| NON-CCASS STOCK                         | - click at the 'Non-CCASS Stock' hyperlink to enquire the details of general non-CCASS stock collateral balance of the collateral account being enquired.                                    |
| TOTAL DISCOUNTED MARKET VALUE IN HKD    | <ul> <li>display the total discounted market value (in HKD) of all<br/>CCASS stock or non-CCASS stock general collateral held in<br/>the collateral account being enquired.</li> </ul>       |
| STOCK CODE                              | <ul> <li>display the codes of the relevant CCASS stocks that have an account balance in the collateral account being enquired.</li> <li>applicable to CCASS Stock Collateral only</li> </ul> |
| ISIN                                    | - display the International Securities Identification Number of the collateral being enquired.                                                                                               |
| CURRENCY                                | <ul> <li>display the currency code of the collateral being enquired</li> <li>for CCASS stock, it is the trading currency code of the CCASS stock.</li> </ul>                                 |
| QUANTITY                                | display the quantity of the collateral being enquired and held in the collateral account.                                                                                                    |
| MARKET VALUE                            | - display the market value of the collateral being enquired.                                                                                                                                 |
| PENDING DEPOSIT<br>QUANTITY             | <ul> <li>display the quantity of the collateral being enquired, and held<br/>in 'pending' deposit status which required authorisation and/or<br/>confirmation.</li> </ul>                    |
| PENDING<br>WITHDRAWAL<br>QUANTITY       | <ul> <li>display the quantity of the collateral being enquired, and held<br/>in 'pending' withdrawal status which required authorisation<br/>and/or confirmation.</li> </ul>                 |
| PENDING TRANSFER<br>QUANTITY            | - display the quantity of the collateral being enquired, and held in 'pending' transfer status which required authorisation and/or confirmation.                                             |
| Bank Guarantee Collateral               |                                                                                                                                                                                              |
| BANK GUARANTEE                          | <ul> <li>click at the 'Bank Guarantee' hyperlink to enquire the details<br/>of general Bank Guarantee collateral balance of the collateral<br/>account being enquired.</li> </ul>            |
| TOTAL DISCOUNTED<br>MARKET VALUE IN HKD | - display the total discounted market value (in HKD) of all bank guarantee collateral held in the collateral account being enquired.                                                         |
| BG SEQ NO                               | - display the unique reference number assigned by HKEX to the Bank Guarantee.                                                                                                                |
| BG ISSUER                               | - display the bank code which issued the Bank Guarantee.                                                                                                                                     |
| BG REF NO                               | - display the reference number of the Bank Guarantee assigned by the Issuer.                                                                                                                 |

| <u>Field</u>                         | <u>Description/Format</u>                                                                                                                                     |
|--------------------------------------|---------------------------------------------------------------------------------------------------------------------------------------------------------------|
| CURRENCY                             | - display the currency code of the Bank Guarantee being enquired.                                                                                             |
| FACE VALUE                           | - display the face value of the Bank Guarantee.                                                                                                               |
| RM ALLOCATED VALUE                   | - display the amount of the Bank Guarantee being allocated for general collateral purpose.                                                                    |
| PENDING DEPOSIT<br>AMOUNT            | - display the bank guarantee amount held in 'pending' deposit status which required authorisation and/or confirmation.                                        |
| PENDING<br>WITHDRAWAL AMOUNT         | - display the bank guarantee amount held in 'pending' withdrawal status which required authorisation and/or confirmation.                                     |
| PENDING TRANSFER<br>AMOUNT           | - display the bank guarantee amount held in 'pending' transfer status which required authorisation and/or confirmation.                                       |
| Bond Collateral                      |                                                                                                                                                               |
| BOND                                 | <ul> <li>click at the 'Bond' hyperlink to enquire the details of general<br/>bond collateral balance of the collateral account being<br/>enquired.</li> </ul> |
| TOTAL DISCOUNTED MARKET VALUE IN HKD | - display the total discounted market value (in HKD) of all bond collateral held in the collateral account being enquired.                                    |
| ISIN/CMU                             | - display the ISIN or CMU code of the bond.                                                                                                                   |
| TYPE                                 | - display the bond type EFB Exchange Fund Bill EFN Exchange Fund Notes TBL US Treasury Bill TBN US Treasury Bond                                              |
| CURRENCY                             | - display the currency code of the bond being enquired.                                                                                                       |
| FACE VALUE                           | - display the face value.                                                                                                                                     |
| QUANTITY                             | - display the quantity of the bond kept in the collateral account.                                                                                            |
| MARKET VALUE                         | - display the market value.                                                                                                                                   |
| PENDING DEPOSIT<br>QUANTITY          | - display the quantity of bond held in 'pending' deposit status which required authorisation and/or confirmation.                                             |
| PENDING<br>WITHDRAWAL<br>QUANTITY    | - display the quantity of bond held in 'pending' withdrawal status which required authorisation and/or confirmation.                                          |
| PENDING TRANSFER<br>QUANTITY         | - display the quantity of bond held in 'pending' transfer status which required authorisation and/or confirmation.                                            |
| On-hold Specific Stock Collater      | ral / Free Balance Specific Stock Collateral                                                                                                                  |