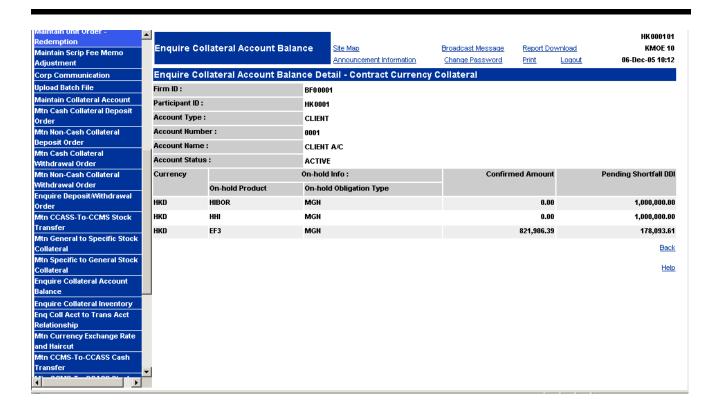

| <u>Field</u>               | <u>Description/Format</u>                                                                                                                                                                                                                                                                                                                                                                                                                                                                                               |
|----------------------------|-------------------------------------------------------------------------------------------------------------------------------------------------------------------------------------------------------------------------------------------------------------------------------------------------------------------------------------------------------------------------------------------------------------------------------------------------------------------------------------------------------------------------|
| CONTRACT CURRENCY          | - click at the 'Contract Currency' hyperlink to enquire the details of contract currency cash collateral balance of the collateral account being enquired.                                                                                                                                                                                                                                                                                                                                                              |
| CURRENCY                   | - display the currency code of the collateral being enquired                                                                                                                                                                                                                                                                                                                                                                                                                                                            |
| ON-HOLD PRODUCT            | <ul> <li>display the product code for which the collateral is put on-hold (for example):</li> <li>CASH CCASS cash market product</li> <li>SOM Stock Options market product</li> <li>EF3 Exchange Fund Note Futures market product</li> <li>HHI Hang Seng China Enterprises Index Futures market product</li> <li>HIBOR HIBOR Futures market product</li> <li>HSI HSI Futures and Options market product</li> <li>MHI Mini-HSI Futures and Options market product</li> <li>STOCK Stock Futures market product</li> </ul> |
| ON-HOLD OBLIGATION<br>TYPE | <ul> <li>display the type of obligation for which the collateral is put onhold:</li> <li>EOTMK Marks for EOT transferred from SEOCH</li> <li>EOTMG Margin for EOT transferred from SEOCH</li> <li>PDMKS Pending Marks</li> <li>ODMKS Overdue Marks</li> <li>MARGN Margin (for HKSCC)</li> <li>MGN Margins (for HKCC/SEOCH)</li> </ul>                                                                                                                                                                                   |
| CONFIRMED AMOUNT           | - display the cash amount confirmed as 'good and clear' fund.                                                                                                                                                                                                                                                                                                                                                                                                                                                           |
| PENDING SHORTFALL DDI      | - display the amount of pending DDI being collected, and pending for confirmation of 'good and clear' fund.                                                                                                                                                                                                                                                                                                                                                                                                             |
| Special-Use Collateral     |                                                                                                                                                                                                                                                                                                                                                                                                                                                                                                                         |