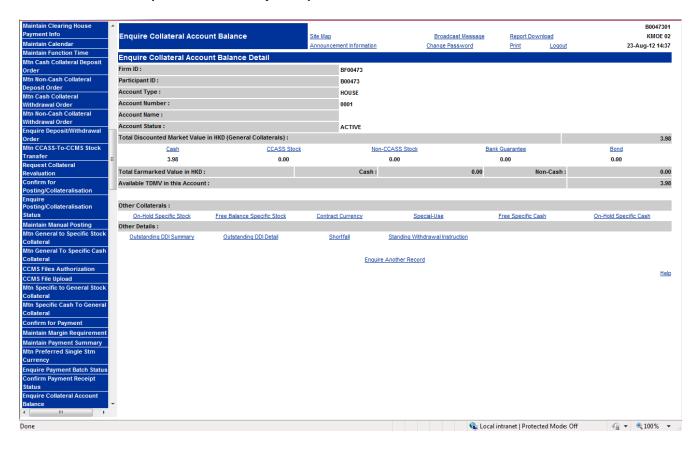

# **ENQUIRE COLLATERAL ACCOUNT BALANCE - Sample Screens**

# For Cash Market (HKSCC Participants)

# **DESCRIPTION OF FIELDS:**

| <u>Field</u>                                               | <u>Description/Format</u>                                                                                                                                                                                                   |
|------------------------------------------------------------|-----------------------------------------------------------------------------------------------------------------------------------------------------------------------------------------------------------------------------|
| FIRM ID                                                    | - firm identity assigned by HKEX for linking multiple participants of the clearing houses.                                                                                                                                  |
| PARTICIPANT ID                                             | - participant identity assigned by HKEX.                                                                                                                                                                                    |
| ACCOUNT TYPE                                               | <ul> <li>select the type of collateral account via pull down menu.</li> <li>can be 'HOUSE', 'CLIENT' or 'MARKET MAKER'.</li> <li>must be 'HOUSE' for CCASS participant.</li> </ul>                                          |
| ACCOUNT NUMBER                                             | <ul> <li>input the account number of participant's collateral account of the account type on which details are going to be enquired.</li> <li>must be '0001' for CCASS participant's 'HOUSE' collateral account.</li> </ul> |
| ACCOUNT NAME                                               | - display the collateral account name.                                                                                                                                                                                      |
| ACCOUNT STATUS                                             | <ul> <li>display the status of the collateral account.</li> <li>must be 'ACTIVE' in order to be eligible for maintenance.</li> </ul>                                                                                        |
| TOTAL DISCOUNTED MARKET VALUE IN HKD (GENERAL COLLATERALS) | - display the total discounted market value (in HKD) of all general collateral (i.e. excluding specific stock, contract currency and special use collateral) held in the collateral account being enquired.                 |

| <u>Field</u>                                        | <u>Description/Format</u>                                                                                                                                                                                                       |
|-----------------------------------------------------|---------------------------------------------------------------------------------------------------------------------------------------------------------------------------------------------------------------------------------|
| TOTAL EARMARKED<br>VALUE IN HKD                     | - display total collateralised value (in HKD) separately for general cash and non cash collateral held in the collateral account.                                                                                               |
| AVAILABLE TDMV IN THIS ACCOUNT                      | - display the available total discounted market value (in HKD) of all general collateral held in the collateral account being enquired (i.e. amount that can be freely used for other purposes, e.g. transfer out, etc.).       |
| MINIMUM ccc<br>CONTRACT CURRENCY<br>ON HOLD         | <ul> <li>display the amount of minimum contract currency on hold requirement for currency ccc (ccc stands for currency code)</li> <li>will not be displayed if minimum contract currency on hold requirement is zero</li> </ul> |
| General Cash Collateral                             |                                                                                                                                                                                                                                 |
| CASH                                                | - click at the 'Cash' hyperlink to enquire the details of general cash collateral balance of the collateral account being enquired.                                                                                             |
| TOTAL DISCOUNTED MARKET VALUE IN HKD                | - display the total discounted market value (in HKD) of all general cash collateral held in the collateral account being enquired.                                                                                              |
| PENDING SHORTFALL<br>DDI DMV                        | <ul> <li>display the discounted market value (in HKD) of the DDI being<br/>sent for collection and pending for confirmation as 'good and<br/>clear' fund.</li> </ul>                                                            |
| CURRENCY                                            | - display the currency code of the cash collateral being enquired.                                                                                                                                                              |
| CONFIRMED AMOUNT                                    | - display the cash amount confirmed as 'good and clear' fund.                                                                                                                                                                   |
| PENDING SHORTFALL DDI                               | - display the amount of the pending DDI being sent for collection, and pending for confirmation of 'good and clear' fund.                                                                                                       |
| OUTSTANDING DEBIT                                   | - display the amount to be debited which has neither been collected nor issued in any DDI for collection.                                                                                                                       |
| PENDING DEPOSIT<br>AMOUNT                           | - display the cash collateral amount held in 'pending' deposit status which required authorisation and/or confirmation.                                                                                                         |
| PENDING<br>WITHDRAWAL AMOUNT                        | - display the cash collateral amount held in 'pending' withdrawal status which required authorisation and/or confirmation.                                                                                                      |
| PENDING TRANSFER<br>AMOUNT                          | - display the cash collateral amount held in 'pending' transfer status which required authorisation and/or confirmation.                                                                                                        |
| CCASS Stock Collateral / Non-CCASS Stock Collateral |                                                                                                                                                                                                                                 |
| CCASS STOCK                                         | <ul> <li>click at the 'CCASS Stock' hyperlink to enquire the details of<br/>general CCASS stock collateral balance of the collateral<br/>account being enquired.</li> </ul>                                                     |