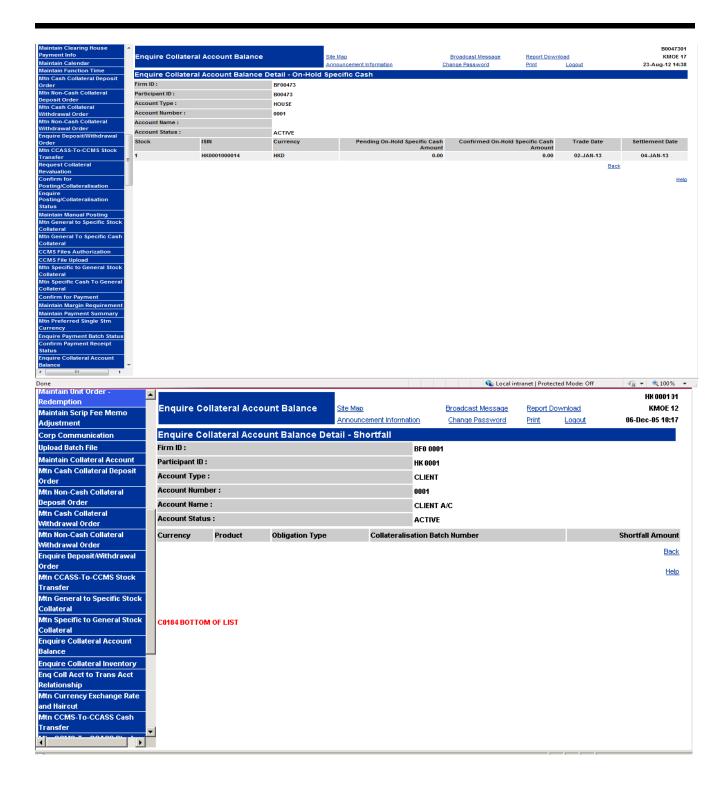

| <u>Field</u>                 | Description/Format                                                                                                                                                                                                                                                                                                                                                                                                                                                                                                                            |
|------------------------------|-----------------------------------------------------------------------------------------------------------------------------------------------------------------------------------------------------------------------------------------------------------------------------------------------------------------------------------------------------------------------------------------------------------------------------------------------------------------------------------------------------------------------------------------------|
| ON-HOLD SPECIFIC STOCK       | - click at the 'On-Hold Specific Stock' hyperlink to enquire the details of on-hold specific stock collateral of the collateral account being enquired.                                                                                                                                                                                                                                                                                                                                                                                       |
| FREE BALANCE SPECIFIC STOCK  | <ul> <li>click at the 'Free Balance Specific Stock' hyperlink to enquire<br/>the details of free specific stock collateral balance of the<br/>collateral account being enquired.</li> </ul>                                                                                                                                                                                                                                                                                                                                                   |
| STOCK                        | - display the codes of the relevant CCASS stocks that have an account balance in the collateral account being enquired.                                                                                                                                                                                                                                                                                                                                                                                                                       |
| ISIN                         | - display the International Securities Identification Number of the collateral being enquired.                                                                                                                                                                                                                                                                                                                                                                                                                                                |
| DEPOSITORY                   | <ul> <li>display the code of depository in which the specific stock collateral is being held</li> <li>CDP CCASS Central Depository</li> <li>CLS Clearstream Banking</li> <li>CMU Central Moneymarket Unit of HKMA</li> <li>N/A HKEX or its Clearing Houses</li> </ul>                                                                                                                                                                                                                                                                         |
| CUSTOMER ACCOUNT             | <ul> <li>display the related customer account of the source clearing system, DCASS</li> <li>same as Participant ID for CCASS Participant.</li> <li>applicable to On-hold Specific Stock Collateral only.</li> </ul>                                                                                                                                                                                                                                                                                                                           |
| ON-HOLD QUANTITY             | <ul> <li>display the quantity of the collateral being put on-hold covering:         <ol> <li>relevant short CNS position for excluding a part or the whole of the short CNS position in the mark-to-market process and reducing margining position in HKSCC if applicable; or</li> <li>relevant short options position of a particular DCASS account for excluding a part or the whole of the short options position in the margin calculation process.</li> <li>applicable to On-hold Specific Stock Collateral only.</li> </ol> </li> </ul> |
| TO-BE-RELEASED<br>QUANTITY   | <ul> <li>display the quantity de-covered from the short options positions of a particular DCASS account which will be released as general collateral upon confirmation of day-end money settlement obligation of the participant.</li> <li>not applicable to HKSCC.</li> <li>applicable to On-hold Specific Stock Collateral only.</li> </ul>                                                                                                                                                                                                 |
| FREE BALANCE QUANTITY        | <ul> <li>display the free balance quantity of the specific stock collateral being enquired, i.e. can be used for other purposes, e.g. transfer out, change back to general stock collateral, etc</li> <li>applicable to HKSCC only.</li> </ul>                                                                                                                                                                                                                                                                                                |
| SETTLEMENT DATE              | <ul> <li>display the due date for settlement using the on-hold specific stock collateral.</li> <li>applicable to HKSCC only.</li> </ul>                                                                                                                                                                                                                                                                                                                                                                                                       |
| Contract Currency Collateral |                                                                                                                                                                                                                                                                                                                                                                                                                                                                                                                                               |

| <u>Field</u>                              | <u>Description/Format</u>                                                                                                                                                                                                                                                                                                                                                                                                                                                                                   |
|-------------------------------------------|-------------------------------------------------------------------------------------------------------------------------------------------------------------------------------------------------------------------------------------------------------------------------------------------------------------------------------------------------------------------------------------------------------------------------------------------------------------------------------------------------------------|
| CONFIRMED FREE<br>SPECIFIC CASH CMAOUNT   | <ul> <li>display the collected free specific cash collateral amount .</li> <li>applicable to Free Specific Cash Collateral only.</li> </ul>                                                                                                                                                                                                                                                                                                                                                                 |
| PENDING ON-HOLD<br>SPECIFIC CASH AMOUNT   | <ul> <li>display the pending to collect on-hold specific cash collateral amount.</li> <li>applicable to On-hold Specific Cash Collateral only.</li> </ul>                                                                                                                                                                                                                                                                                                                                                   |
| CONFIRMED ON-HOLD<br>SPECIFIC CASH AMOUNT | <ul> <li>display the collected on-hold specific cash collateral amount.</li> <li>applicable to On-hold Specific Cash Collateral only.</li> </ul>                                                                                                                                                                                                                                                                                                                                                            |
| TRADE DATE                                | - display the trade date of the relevant long CNS stock position covered by specific cash collateral in the collateral account being enquired.                                                                                                                                                                                                                                                                                                                                                              |
| SETTLEMENT DATE                           | <ul> <li>display the settlement date projected from the trade date of<br/>the relevant long CNS stock position covered by specific cash<br/>collateral in the collateral account being enquired.</li> </ul>                                                                                                                                                                                                                                                                                                 |
| Outstanding DDI Summary / C               | outstanding DDI Detail                                                                                                                                                                                                                                                                                                                                                                                                                                                                                      |
| OUTSTANDING DDI<br>SUMMARY                | <ul> <li>click at the 'Outstanding DDI Summary' hyperlink to enquire<br/>the summary of outstanding DDI of the collateral account<br/>being enquired.</li> </ul>                                                                                                                                                                                                                                                                                                                                            |
| OUTSTANDING DDI DETAIL                    | <ul> <li>click at the 'Outstanding DDI Detail' hyperlink to enquire the<br/>details of outstanding DDI of the collateral account being<br/>enquired.</li> </ul>                                                                                                                                                                                                                                                                                                                                             |
| TYPE                                      | - display the type of outstanding DDI, i.e. shortfall                                                                                                                                                                                                                                                                                                                                                                                                                                                       |
| EVENT DATE                                | - display the event date in the outstanding DDI detail                                                                                                                                                                                                                                                                                                                                                                                                                                                      |
| PAYMENT BATCH NUMBER                      | - display the payment batch number in outstanding DDI detail                                                                                                                                                                                                                                                                                                                                                                                                                                                |
| ORDER ID                                  | - display the deposit order ID in outstanding DDI detail                                                                                                                                                                                                                                                                                                                                                                                                                                                    |
| PRODUCT CODE                              | <ul> <li>display the code of the product with outstanding DDI (for example):</li> <li>CASH CCASS cash market product</li> <li>SOM Stock Options market product</li> <li>EF3 Exchange Fund Note Futures market product</li> <li>HHI Hang Seng China Enterprises Index Futures market product</li> <li>HIBOR HIBOR Futures market product</li> <li>HSI HSI Futures and Options market product</li> <li>MHI Mini-HSI Futures and Options market product</li> <li>STOCK Stock Futures market product</li> </ul> |
| OBLIGATION TYPE                           | <ul> <li>display the type of obligation with outstanding DDI:</li> <li>PDMKS Pending Marks</li> <li>ODMKS Overdue Marks</li> <li>MARGN Margin (for HKSCC)</li> <li>MGN Margins (for HKCC/SEOCH)</li> </ul>                                                                                                                                                                                                                                                                                                  |
| USAGE                                     | - display the account usage                                                                                                                                                                                                                                                                                                                                                                                                                                                                                 |
| CURRENCY                                  | - display the currency code of the shortfall generated.                                                                                                                                                                                                                                                                                                                                                                                                                                                     |
| DDI AMOUNT                                | - display the debit amount                                                                                                                                                                                                                                                                                                                                                                                                                                                                                  |