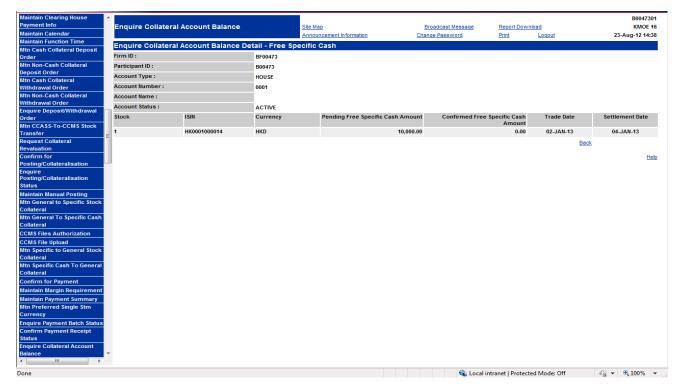

| <u>Field</u>                      | Description/Format                                                                                                                                                                                                                                                                                                                                                                                                                                                                                                                                                                                                                                                                                                                                                                                                                                                                                                                                                                                                                                                                                                                                                                                                                                                                                                                                                                                                                                                                                         |
|-----------------------------------|------------------------------------------------------------------------------------------------------------------------------------------------------------------------------------------------------------------------------------------------------------------------------------------------------------------------------------------------------------------------------------------------------------------------------------------------------------------------------------------------------------------------------------------------------------------------------------------------------------------------------------------------------------------------------------------------------------------------------------------------------------------------------------------------------------------------------------------------------------------------------------------------------------------------------------------------------------------------------------------------------------------------------------------------------------------------------------------------------------------------------------------------------------------------------------------------------------------------------------------------------------------------------------------------------------------------------------------------------------------------------------------------------------------------------------------------------------------------------------------------------------|
| SPECIAL-USE                       | <ul> <li>click at the 'Special-Use' hyperlink to enquire the details of special use collateral balance of the collateral account being enquired.</li> <li>type of special-use collateral:</li> <li>DEP Depository services related</li> <li>NOM Nominees services related</li> <li>STM Settlement services related</li> <li>XSC Exceed settlement cap</li> <li>BTM Block trade special margin</li> <li>COM Concentration additional margin</li> <li>EFC Collateral for delivery of EFN Futures</li> <li>GRA Additional contribution / deposit for Guarantee / Reserve Fund</li> <li>GRI Initial contribution / deposit for Guarantee / Reserve Fund</li> <li>PLM Capital Based Position Limit additional margin</li> <li>RKC Risk Limit related</li> <li>EMK EOT Marks</li> <li>EMG EOT Margin</li> <li>MTD Mainland Settlement Deposit (Shanghai)</li> <li>MCD Mainland Security Deposit (Shanghai)</li> <li>MTZ Mainland Settlement Deposit (Shenzhen)</li> <li>MCZ Mainland Security Deposit (Shenzhen)</li> <li>MCZ Mainland Security Deposit (Shenzhen)</li> <li>MCM Marks, Collateral and Margin (applicable to Clearing Agency Participant in respect of the Clearing Link only)</li> <li>OCA Additional cash collateral (Other Collateral Type A)</li> <li>OCB Additional cash collateral (Other Collateral Type B)</li> <li>OCC Additional cash collateral (Other Collateral Type D)</li> <li>OCE Additional cash collateral (Other Collateral Type E)</li> <li>ASC A-share collateral</li> </ul> |
| Free Specific Cash Collateral/    | On-hold Specific Cash Collateral                                                                                                                                                                                                                                                                                                                                                                                                                                                                                                                                                                                                                                                                                                                                                                                                                                                                                                                                                                                                                                                                                                                                                                                                                                                                                                                                                                                                                                                                           |
| FREE SPECIFIC CASH                | - click at the 'FREE SPECIFIC CASH' hyperlink to enquire the details of confirmed free specific cash and pending free specific cash of the collateral account being enquired.                                                                                                                                                                                                                                                                                                                                                                                                                                                                                                                                                                                                                                                                                                                                                                                                                                                                                                                                                                                                                                                                                                                                                                                                                                                                                                                              |
| ON-HOLD SPECIFIC CASH             | - click at the 'ON-HOLD SPECIFIC CASH' hyperlink to enquire the details of confirmed on-hold specific cash and pending on-hold specific cash of the collateral account being enquired.                                                                                                                                                                                                                                                                                                                                                                                                                                                                                                                                                                                                                                                                                                                                                                                                                                                                                                                                                                                                                                                                                                                                                                                                                                                                                                                     |
| STOCK                             | - display the codes of the relevant CCASS stocks that have an account balance in the collateral account being enquired.                                                                                                                                                                                                                                                                                                                                                                                                                                                                                                                                                                                                                                                                                                                                                                                                                                                                                                                                                                                                                                                                                                                                                                                                                                                                                                                                                                                    |
| ISIN                              | - display the International Securities Identification Number of the stock that have an account balance in the collateral being enquired.                                                                                                                                                                                                                                                                                                                                                                                                                                                                                                                                                                                                                                                                                                                                                                                                                                                                                                                                                                                                                                                                                                                                                                                                                                                                                                                                                                   |
| CURRENCY                          | - display the currency code of the stock that have an account balance in the collateral being enquired.                                                                                                                                                                                                                                                                                                                                                                                                                                                                                                                                                                                                                                                                                                                                                                                                                                                                                                                                                                                                                                                                                                                                                                                                                                                                                                                                                                                                    |
| PENDING FREE SPECIFIC CASH AMOUNT | <ul> <li>display the pending to collect free specific cash collateral amount.</li> <li>applicable to Free Specific Cash Collateral only.</li> </ul>                                                                                                                                                                                                                                                                                                                                                                                                                                                                                                                                                                                                                                                                                                                                                                                                                                                                                                                                                                                                                                                                                                                                                                                                                                                                                                                                                        |

| <u>Field</u>                              | <u>Description/Format</u>                                                                                                                                                                                                                                                                                                                                                                                                                                                                                   |
|-------------------------------------------|-------------------------------------------------------------------------------------------------------------------------------------------------------------------------------------------------------------------------------------------------------------------------------------------------------------------------------------------------------------------------------------------------------------------------------------------------------------------------------------------------------------|
| CONFIRMED FREE<br>SPECIFIC CASH CMAOUNT   | <ul> <li>display the collected free specific cash collateral amount .</li> <li>applicable to Free Specific Cash Collateral only.</li> </ul>                                                                                                                                                                                                                                                                                                                                                                 |
| PENDING ON-HOLD<br>SPECIFIC CASH AMOUNT   | <ul> <li>display the pending to collect on-hold specific cash collateral amount.</li> <li>applicable to On-hold Specific Cash Collateral only.</li> </ul>                                                                                                                                                                                                                                                                                                                                                   |
| CONFIRMED ON-HOLD<br>SPECIFIC CASH AMOUNT | <ul> <li>display the collected on-hold specific cash collateral amount.</li> <li>applicable to On-hold Specific Cash Collateral only.</li> </ul>                                                                                                                                                                                                                                                                                                                                                            |
| TRADE DATE                                | - display the trade date of the relevant long CNS stock position covered by specific cash collateral in the collateral account being enquired.                                                                                                                                                                                                                                                                                                                                                              |
| SETTLEMENT DATE                           | <ul> <li>display the settlement date projected from the trade date of<br/>the relevant long CNS stock position covered by specific cash<br/>collateral in the collateral account being enquired.</li> </ul>                                                                                                                                                                                                                                                                                                 |
| Outstanding DDI Summary / C               | outstanding DDI Detail                                                                                                                                                                                                                                                                                                                                                                                                                                                                                      |
| OUTSTANDING DDI<br>SUMMARY                | <ul> <li>click at the 'Outstanding DDI Summary' hyperlink to enquire<br/>the summary of outstanding DDI of the collateral account<br/>being enquired.</li> </ul>                                                                                                                                                                                                                                                                                                                                            |
| OUTSTANDING DDI DETAIL                    | <ul> <li>click at the 'Outstanding DDI Detail' hyperlink to enquire the<br/>details of outstanding DDI of the collateral account being<br/>enquired.</li> </ul>                                                                                                                                                                                                                                                                                                                                             |
| TYPE                                      | - display the type of outstanding DDI, i.e. shortfall                                                                                                                                                                                                                                                                                                                                                                                                                                                       |
| EVENT DATE                                | - display the event date in the outstanding DDI detail                                                                                                                                                                                                                                                                                                                                                                                                                                                      |
| PAYMENT BATCH NUMBER                      | - display the payment batch number in outstanding DDI detail                                                                                                                                                                                                                                                                                                                                                                                                                                                |
| ORDER ID                                  | - display the deposit order ID in outstanding DDI detail                                                                                                                                                                                                                                                                                                                                                                                                                                                    |
| PRODUCT CODE                              | <ul> <li>display the code of the product with outstanding DDI (for example):</li> <li>CASH CCASS cash market product</li> <li>SOM Stock Options market product</li> <li>EF3 Exchange Fund Note Futures market product</li> <li>HHI Hang Seng China Enterprises Index Futures market product</li> <li>HIBOR HIBOR Futures market product</li> <li>HSI HSI Futures and Options market product</li> <li>MHI Mini-HSI Futures and Options market product</li> <li>STOCK Stock Futures market product</li> </ul> |
| OBLIGATION TYPE                           | <ul> <li>display the type of obligation with outstanding DDI:</li> <li>PDMKS Pending Marks</li> <li>ODMKS Overdue Marks</li> <li>MARGN Margin (for HKSCC)</li> <li>MGN Margins (for HKCC/SEOCH)</li> </ul>                                                                                                                                                                                                                                                                                                  |
| USAGE                                     | - display the account usage                                                                                                                                                                                                                                                                                                                                                                                                                                                                                 |
| CURRENCY                                  | - display the currency code of the shortfall generated.                                                                                                                                                                                                                                                                                                                                                                                                                                                     |
| DDI AMOUNT                                | - display the debit amount                                                                                                                                                                                                                                                                                                                                                                                                                                                                                  |