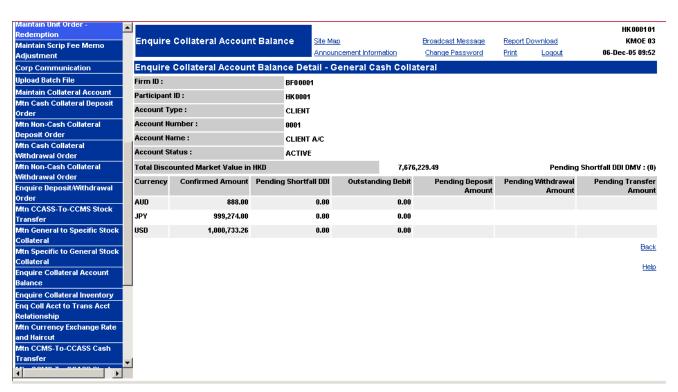

| <u>Field</u>                                        | <u>Description/Format</u>                                                                                                                                                                                                       |
|-----------------------------------------------------|---------------------------------------------------------------------------------------------------------------------------------------------------------------------------------------------------------------------------------|
| TOTAL EARMARKED<br>VALUE IN HKD                     | - display total collateralised value (in HKD) separately for general cash and non cash collateral held in the collateral account.                                                                                               |
| AVAILABLE TDMV IN THIS ACCOUNT                      | - display the available total discounted market value (in HKD) of all general collateral held in the collateral account being enquired (i.e. amount that can be freely used for other purposes, e.g. transfer out, etc.).       |
| MINIMUM ccc<br>CONTRACT CURRENCY<br>ON HOLD         | <ul> <li>display the amount of minimum contract currency on hold requirement for currency ccc (ccc stands for currency code)</li> <li>will not be displayed if minimum contract currency on hold requirement is zero</li> </ul> |
| General Cash Collateral                             |                                                                                                                                                                                                                                 |
| CASH                                                | - click at the 'Cash' hyperlink to enquire the details of general cash collateral balance of the collateral account being enquired.                                                                                             |
| TOTAL DISCOUNTED MARKET VALUE IN HKD                | - display the total discounted market value (in HKD) of all general cash collateral held in the collateral account being enquired.                                                                                              |
| PENDING SHORTFALL<br>DDI DMV                        | <ul> <li>display the discounted market value (in HKD) of the DDI being<br/>sent for collection and pending for confirmation as 'good and<br/>clear' fund.</li> </ul>                                                            |
| CURRENCY                                            | - display the currency code of the cash collateral being enquired.                                                                                                                                                              |
| CONFIRMED AMOUNT                                    | - display the cash amount confirmed as 'good and clear' fund.                                                                                                                                                                   |
| PENDING SHORTFALL DDI                               | - display the amount of the pending DDI being sent for collection, and pending for confirmation of 'good and clear' fund.                                                                                                       |
| OUTSTANDING DEBIT                                   | - display the amount to be debited which has neither been collected nor issued in any DDI for collection.                                                                                                                       |
| PENDING DEPOSIT<br>AMOUNT                           | - display the cash collateral amount held in 'pending' deposit status which required authorisation and/or confirmation.                                                                                                         |
| PENDING<br>WITHDRAWAL AMOUNT                        | - display the cash collateral amount held in 'pending' withdrawal status which required authorisation and/or confirmation.                                                                                                      |
| PENDING TRANSFER<br>AMOUNT                          | - display the cash collateral amount held in 'pending' transfer status which required authorisation and/or confirmation.                                                                                                        |
| CCASS Stock Collateral / Non-CCASS Stock Collateral |                                                                                                                                                                                                                                 |
| CCASS STOCK                                         | <ul> <li>click at the 'CCASS Stock' hyperlink to enquire the details of<br/>general CCASS stock collateral balance of the collateral<br/>account being enquired.</li> </ul>                                                     |