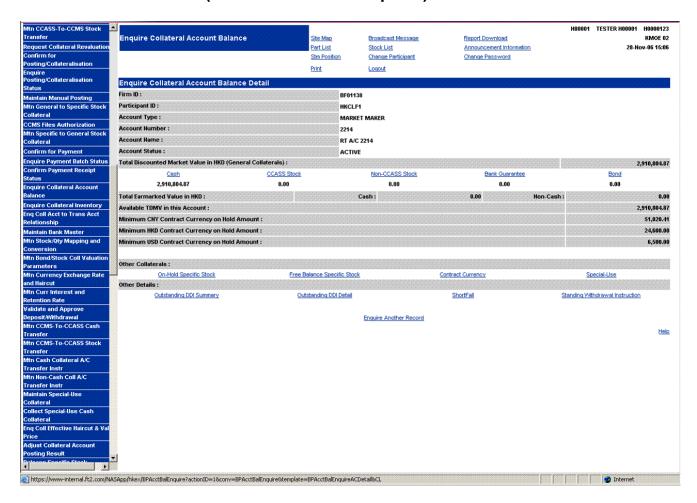

# **ENQUIRE COLLATERAL ACCOUNT BALANCE - Sample Screens**

# For Derivatives Markets (HKCC / SEOCH Participants)

# **DESCRIPTION OF FIELDS:**

| <u>Field</u>                                               | <u>Description/Format</u>                                                                                                                                                                                                   |
|------------------------------------------------------------|-----------------------------------------------------------------------------------------------------------------------------------------------------------------------------------------------------------------------------|
| FIRM ID                                                    | - firm identity assigned by HKEX for linking multiple participants of the clearing houses.                                                                                                                                  |
| PARTICIPANT ID                                             | - participant identity assigned by HKEX.                                                                                                                                                                                    |
| ACCOUNT TYPE                                               | <ul> <li>select the type of collateral account via pull down menu.</li> <li>can be 'HOUSE', 'CLIENT' or 'MARKET MAKER'.</li> <li>must be 'HOUSE' for CCASS participant.</li> </ul>                                          |
| ACCOUNT NUMBER                                             | <ul> <li>input the account number of participant's collateral account of the account type on which details are going to be enquired.</li> <li>must be '0001' for CCASS participant's 'HOUSE' collateral account.</li> </ul> |
| ACCOUNT NAME                                               | - display the collateral account name.                                                                                                                                                                                      |
| ACCOUNT STATUS                                             | <ul> <li>display the status of the collateral account.</li> <li>must be 'ACTIVE' in order to be eligible for maintenance.</li> </ul>                                                                                        |
| TOTAL DISCOUNTED MARKET VALUE IN HKD (GENERAL COLLATERALS) | - display the total discounted market value (in HKD) of all general collateral (i.e. excluding specific stock, contract currency and special use collateral) held in the collateral account being enquired.                 |

| <u>Field</u>                                        | <u>Description/Format</u>                                                                                                                                                                                                       |
|-----------------------------------------------------|---------------------------------------------------------------------------------------------------------------------------------------------------------------------------------------------------------------------------------|
| TOTAL EARMARKED<br>VALUE IN HKD                     | - display total collateralised value (in HKD) separately for general cash and non cash collateral held in the collateral account.                                                                                               |
| AVAILABLE TDMV IN THIS ACCOUNT                      | - display the available total discounted market value (in HKD) of all general collateral held in the collateral account being enquired (i.e. amount that can be freely used for other purposes, e.g. transfer out, etc.).       |
| MINIMUM ccc<br>CONTRACT CURRENCY<br>ON HOLD         | <ul> <li>display the amount of minimum contract currency on hold requirement for currency ccc (ccc stands for currency code)</li> <li>will not be displayed if minimum contract currency on hold requirement is zero</li> </ul> |
| General Cash Collateral                             |                                                                                                                                                                                                                                 |
| CASH                                                | - click at the 'Cash' hyperlink to enquire the details of general cash collateral balance of the collateral account being enquired.                                                                                             |
| TOTAL DISCOUNTED MARKET VALUE IN HKD                | - display the total discounted market value (in HKD) of all general cash collateral held in the collateral account being enquired.                                                                                              |
| PENDING SHORTFALL<br>DDI DMV                        | <ul> <li>display the discounted market value (in HKD) of the DDI being<br/>sent for collection and pending for confirmation as 'good and<br/>clear' fund.</li> </ul>                                                            |
| CURRENCY                                            | - display the currency code of the cash collateral being enquired.                                                                                                                                                              |
| CONFIRMED AMOUNT                                    | - display the cash amount confirmed as 'good and clear' fund.                                                                                                                                                                   |
| PENDING SHORTFALL DDI                               | - display the amount of the pending DDI being sent for collection, and pending for confirmation of 'good and clear' fund.                                                                                                       |
| OUTSTANDING DEBIT                                   | - display the amount to be debited which has neither been collected nor issued in any DDI for collection.                                                                                                                       |
| PENDING DEPOSIT<br>AMOUNT                           | - display the cash collateral amount held in 'pending' deposit status which required authorisation and/or confirmation.                                                                                                         |
| PENDING<br>WITHDRAWAL AMOUNT                        | - display the cash collateral amount held in 'pending' withdrawal status which required authorisation and/or confirmation.                                                                                                      |
| PENDING TRANSFER<br>AMOUNT                          | - display the cash collateral amount held in 'pending' transfer status which required authorisation and/or confirmation.                                                                                                        |
| CCASS Stock Collateral / Non-CCASS Stock Collateral |                                                                                                                                                                                                                                 |
| CCASS STOCK                                         | <ul> <li>click at the 'CCASS Stock' hyperlink to enquire the details of<br/>general CCASS stock collateral balance of the collateral<br/>account being enquired.</li> </ul>                                                     |