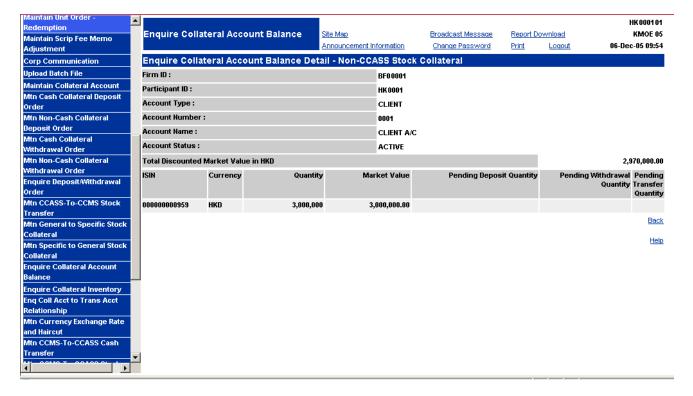

| <u>Field</u>                            | <u>Description/Format</u>                                                                                                                                                                    |
|-----------------------------------------|----------------------------------------------------------------------------------------------------------------------------------------------------------------------------------------------|
| NON-CCASS STOCK                         | - click at the 'Non-CCASS Stock' hyperlink to enquire the details of general non-CCASS stock collateral balance of the collateral account being enquired.                                    |
| TOTAL DISCOUNTED MARKET VALUE IN HKD    | <ul> <li>display the total discounted market value (in HKD) of all<br/>CCASS stock or non-CCASS stock general collateral held in<br/>the collateral account being enquired.</li> </ul>       |
| STOCK CODE                              | <ul> <li>display the codes of the relevant CCASS stocks that have an account balance in the collateral account being enquired.</li> <li>applicable to CCASS Stock Collateral only</li> </ul> |
| ISIN                                    | - display the International Securities Identification Number of the collateral being enquired.                                                                                               |
| CURRENCY                                | <ul> <li>display the currency code of the collateral being enquired</li> <li>for CCASS stock, it is the trading currency code of the CCASS stock.</li> </ul>                                 |
| QUANTITY                                | display the quantity of the collateral being enquired and held in the collateral account.                                                                                                    |
| MARKET VALUE                            | - display the market value of the collateral being enquired.                                                                                                                                 |
| PENDING DEPOSIT<br>QUANTITY             | <ul> <li>display the quantity of the collateral being enquired, and held<br/>in 'pending' deposit status which required authorisation and/or<br/>confirmation.</li> </ul>                    |
| PENDING<br>WITHDRAWAL<br>QUANTITY       | <ul> <li>display the quantity of the collateral being enquired, and held<br/>in 'pending' withdrawal status which required authorisation<br/>and/or confirmation.</li> </ul>                 |
| PENDING TRANSFER<br>QUANTITY            | - display the quantity of the collateral being enquired, and held in 'pending' transfer status which required authorisation and/or confirmation.                                             |
| Bank Guarantee Collateral               |                                                                                                                                                                                              |
| BANK GUARANTEE                          | <ul> <li>click at the 'Bank Guarantee' hyperlink to enquire the details<br/>of general Bank Guarantee collateral balance of the collateral<br/>account being enquired.</li> </ul>            |
| TOTAL DISCOUNTED<br>MARKET VALUE IN HKD | - display the total discounted market value (in HKD) of all bank guarantee collateral held in the collateral account being enquired.                                                         |
| BG SEQ NO                               | - display the unique reference number assigned by HKEX to the Bank Guarantee.                                                                                                                |
| BG ISSUER                               | - display the bank code which issued the Bank Guarantee.                                                                                                                                     |
| BG REF NO                               | - display the reference number of the Bank Guarantee assigned by the Issuer.                                                                                                                 |