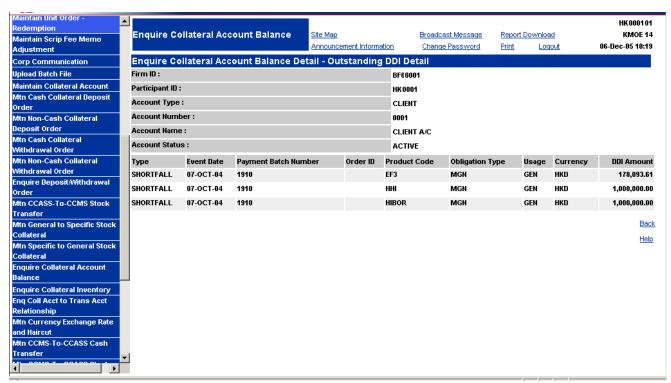

| <u>Field</u>                              | <u>Description/Format</u>                                                                                                                                                                                                                                                                                                                                                                                                                                                                                   |
|-------------------------------------------|-------------------------------------------------------------------------------------------------------------------------------------------------------------------------------------------------------------------------------------------------------------------------------------------------------------------------------------------------------------------------------------------------------------------------------------------------------------------------------------------------------------|
| CONFIRMED FREE<br>SPECIFIC CASH CMAOUNT   | <ul> <li>display the collected free specific cash collateral amount .</li> <li>applicable to Free Specific Cash Collateral only.</li> </ul>                                                                                                                                                                                                                                                                                                                                                                 |
| PENDING ON-HOLD<br>SPECIFIC CASH AMOUNT   | <ul> <li>display the pending to collect on-hold specific cash collateral amount.</li> <li>applicable to On-hold Specific Cash Collateral only.</li> </ul>                                                                                                                                                                                                                                                                                                                                                   |
| CONFIRMED ON-HOLD<br>SPECIFIC CASH AMOUNT | <ul> <li>display the collected on-hold specific cash collateral amount.</li> <li>applicable to On-hold Specific Cash Collateral only.</li> </ul>                                                                                                                                                                                                                                                                                                                                                            |
| TRADE DATE                                | - display the trade date of the relevant long CNS stock position covered by specific cash collateral in the collateral account being enquired.                                                                                                                                                                                                                                                                                                                                                              |
| SETTLEMENT DATE                           | <ul> <li>display the settlement date projected from the trade date of<br/>the relevant long CNS stock position covered by specific cash<br/>collateral in the collateral account being enquired.</li> </ul>                                                                                                                                                                                                                                                                                                 |
| Outstanding DDI Summary / C               | outstanding DDI Detail                                                                                                                                                                                                                                                                                                                                                                                                                                                                                      |
| OUTSTANDING DDI<br>SUMMARY                | <ul> <li>click at the 'Outstanding DDI Summary' hyperlink to enquire<br/>the summary of outstanding DDI of the collateral account<br/>being enquired.</li> </ul>                                                                                                                                                                                                                                                                                                                                            |
| OUTSTANDING DDI DETAIL                    | <ul> <li>click at the 'Outstanding DDI Detail' hyperlink to enquire the<br/>details of outstanding DDI of the collateral account being<br/>enquired.</li> </ul>                                                                                                                                                                                                                                                                                                                                             |
| TYPE                                      | - display the type of outstanding DDI, i.e. shortfall                                                                                                                                                                                                                                                                                                                                                                                                                                                       |
| EVENT DATE                                | - display the event date in the outstanding DDI detail                                                                                                                                                                                                                                                                                                                                                                                                                                                      |
| PAYMENT BATCH NUMBER                      | - display the payment batch number in outstanding DDI detail                                                                                                                                                                                                                                                                                                                                                                                                                                                |
| ORDER ID                                  | - display the deposit order ID in outstanding DDI detail                                                                                                                                                                                                                                                                                                                                                                                                                                                    |
| PRODUCT CODE                              | <ul> <li>display the code of the product with outstanding DDI (for example):</li> <li>CASH CCASS cash market product</li> <li>SOM Stock Options market product</li> <li>EF3 Exchange Fund Note Futures market product</li> <li>HHI Hang Seng China Enterprises Index Futures market product</li> <li>HIBOR HIBOR Futures market product</li> <li>HSI HSI Futures and Options market product</li> <li>MHI Mini-HSI Futures and Options market product</li> <li>STOCK Stock Futures market product</li> </ul> |
| OBLIGATION TYPE                           | <ul> <li>display the type of obligation with outstanding DDI:</li> <li>PDMKS Pending Marks</li> <li>ODMKS Overdue Marks</li> <li>MARGN Margin (for HKSCC)</li> <li>MGN Margins (for HKCC/SEOCH)</li> </ul>                                                                                                                                                                                                                                                                                                  |
| USAGE                                     | - display the account usage                                                                                                                                                                                                                                                                                                                                                                                                                                                                                 |
| CURRENCY                                  | - display the currency code of the shortfall generated.                                                                                                                                                                                                                                                                                                                                                                                                                                                     |
| DDI AMOUNT                                | - display the debit amount                                                                                                                                                                                                                                                                                                                                                                                                                                                                                  |