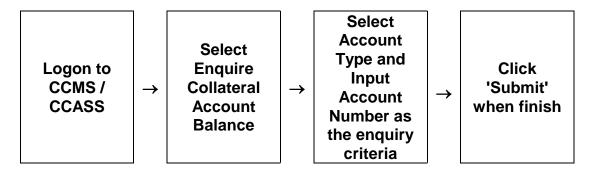

n such as balances of each collateral instrument group (e.g. CCASS stock), total discounted market value, earmarked value and specific stock collateral (i.e. on-hold or free).
- Basically, the discounted market value of a collateral in the collateral account is shown in Hong Kong dollar equivalent and calculated as:

Quantity of the collateral \* valuation price \* (1 - collateral haircut rate) \* Exchange Rate \* (1 - exchange rate haircut rate)

- Participant may enquire the collateral haircut rate and valuation price via ENQUIRE COLLATERAL EFFECTIVE HAIRCUT AND VALUATION PRICE function (refer to Section 8.2.5), and exchange rate and exchange haircut rate via ENQUIRE EXCHANGE RATE AND HAIRCUT function (refer to Section 8.2.6).

The access path for Enquire Collateral Account Balance is:



# **ENQUIRE COLLATERAL ACCOUNT BALANCE - Sample Screens**

# For Cash Market (HKSCC Participants)



# For Derivatives Markets (HKCC / SEOCH Participants)





























# **DESCRIPTION OF FIELDS:**

| <u>Field</u>                                               | <u>Description/Format</u>                                                                                                                                                                                                   |
|------------------------------------------------------------|-----------------------------------------------------------------------------------------------------------------------------------------------------------------------------------------------------------------------------|
| FIRM ID