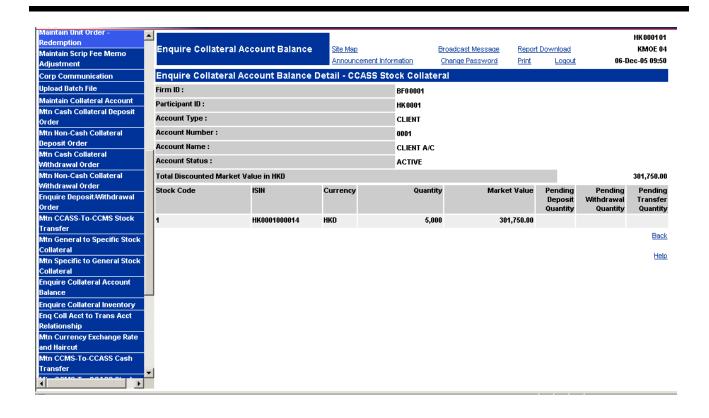

| <u>Field</u>                            | <u>Description/Format</u>                                                                                                                                                                    |
|-----------------------------------------|----------------------------------------------------------------------------------------------------------------------------------------------------------------------------------------------|
| NON-CCASS STOCK                         | - click at the 'Non-CCASS Stock' hyperlink to enquire the details of general non-CCASS stock collateral balance of the collateral account being enquired.                                    |
| TOTAL DISCOUNTED MARKET VALUE IN HKD    | <ul> <li>display the total discounted market value (in HKD) of all<br/>CCASS stock or non-CCASS stock general collateral held in<br/>the collateral account being enquired.</li> </ul>       |
| STOCK CODE                              | <ul> <li>display the codes of the relevant CCASS stocks that have an account balance in the collateral account being enquired.</li> <li>applicable to CCASS Stock Collateral only</li> </ul> |
| ISIN                                    | - display the International Securities Identification Number of the collateral being enquired.                                                                                               |
| CURRENCY                                | <ul> <li>display the currency code of the collateral being enquired</li> <li>for CCASS stock, it is the trading currency code of the CCASS stock.</li> </ul>                                 |
| QUANTITY                                | display the quantity of the collateral being enquired and held in the collateral account.                                                                                                    |
| MARKET VALUE                            | - display the market value of the collateral being enquired.                                                                                                                                 |
| PENDING DEPOSIT<br>QUANTITY             | <ul> <li>display the quantity of the collateral being enquired, and held<br/>in 'pending' deposit status which required authorisation and/or<br/>confirmation.</li> </ul>                    |
| PENDING<br>WITHDRAWAL<br>QUANTITY       | <ul> <li>display the quantity of the collateral being enquired, and held<br/>in 'pending' withdrawal status which required authorisation<br/>and/or confirmation.</li> </ul>                 |
| PENDING TRANSFER<br>QUANTITY            | - display the quantity of the collateral being enquired, and held in 'pending' transfer status which required authorisation and/or confirmation.                                             |
| Bank Guarantee Collateral               |                                                                                                                                                                                              |
| BANK GUARANTEE                          | <ul> <li>click at the 'Bank Guarantee' hyperlink to enquire the details<br/>of general Bank Guarantee collateral balance of the collateral<br/>account being enquired.</li> </ul>            |
| TOTAL DISCOUNTED<br>MARKET VALUE IN HKD | - display the total discounted market value (in HKD) of all bank guarantee collateral held in the collateral account being enquired.                                                         |
| BG SEQ NO                               | - display the unique reference number assigned by HKEX to the Bank Guarantee.                                                                                                                |
| BG ISSUER                               | - display the bank code which issued the Bank Guarantee.                                                                                                                                     |
| BG REF NO                               | - display the reference number of the Bank Guarantee assigned by the Issuer.                                                                                                                 |