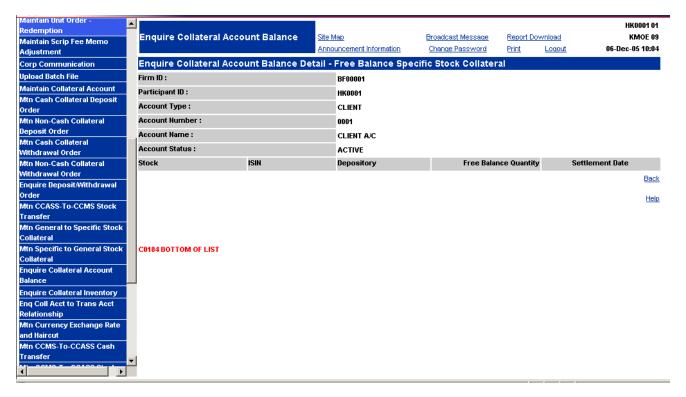

| <u>Field</u>                 | Description/Format                                                                                                                                                                                                                                                                                                                                                                                                                                                                                                                            |
|------------------------------|-----------------------------------------------------------------------------------------------------------------------------------------------------------------------------------------------------------------------------------------------------------------------------------------------------------------------------------------------------------------------------------------------------------------------------------------------------------------------------------------------------------------------------------------------|
| ON-HOLD SPECIFIC STOCK       | - click at the 'On-Hold Specific Stock' hyperlink to enquire the details of on-hold specific stock collateral of the collateral account being enquired.                                                                                                                                                                                                                                                                                                                                                                                       |
| FREE BALANCE SPECIFIC STOCK  | <ul> <li>click at the 'Free Balance Specific Stock' hyperlink to enquire<br/>the details of free specific stock collateral balance of the<br/>collateral account being enquired.</li> </ul>                                                                                                                                                                                                                                                                                                                                                   |
| STOCK                        | - display the codes of the relevant CCASS stocks that have an account balance in the collateral account being enquired.                                                                                                                                                                                                                                                                                                                                                                                                                       |
| ISIN                         | - display the International Securities Identification Number of the collateral being enquired.                                                                                                                                                                                                                                                                                                                                                                                                                                                |
| DEPOSITORY                   | <ul> <li>display the code of depository in which the specific stock collateral is being held</li> <li>CDP CCASS Central Depository</li> <li>CLS Clearstream Banking</li> <li>CMU Central Moneymarket Unit of HKMA</li> <li>N/A HKEX or its Clearing Houses</li> </ul>                                                                                                                                                                                                                                                                         |
| CUSTOMER ACCOUNT             | <ul> <li>display the related customer account of the source clearing system, DCASS</li> <li>same as Participant ID for CCASS Participant.</li> <li>applicable to On-hold Specific Stock Collateral only.</li> </ul>                                                                                                                                                                                                                                                                                                                           |
| ON-HOLD QUANTITY             | <ul> <li>display the quantity of the collateral being put on-hold covering:         <ol> <li>relevant short CNS position for excluding a part or the whole of the short CNS position in the mark-to-market process and reducing margining position in HKSCC if applicable; or</li> <li>relevant short options position of a particular DCASS account for excluding a part or the whole of the short options position in the margin calculation process.</li> <li>applicable to On-hold Specific Stock Collateral only.</li> </ol> </li> </ul> |
| TO-BE-RELEASED<br>QUANTITY   | <ul> <li>display the quantity de-covered from the short options positions of a particular DCASS account which will be released as general collateral upon confirmation of day-end money settlement obligation of the participant.</li> <li>not applicable to HKSCC.</li> <li>applicable to On-hold Specific Stock Collateral only.</li> </ul>                                                                                                                                                                                                 |
| FREE BALANCE QUANTITY        | <ul> <li>display the free balance quantity of the specific stock collateral being enquired, i.e. can be used for other purposes, e.g. transfer out, change back to general stock collateral, etc</li> <li>applicable to HKSCC only.</li> </ul>                                                                                                                                                                                                                                                                                                |
| SETTLEMENT DATE              | <ul> <li>display the due date for settlement using the on-hold specific stock collateral.</li> <li>applicable to HKSCC only.</li> </ul>                                                                                                                                                                                                                                                                                                                                                                                                       |
| Contract Currency Collateral |                                                                                                                                                                                                                                                                                                                                                                                                                                                                                                                                               |