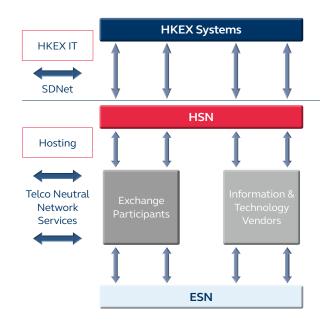

Superior connectivity among ecosystem members is made possible by a series of high speed local networks:

- HKEX Service Network (HSN) provides consolidated connection to HKEX market data, trading and clearing systems.
- Ecosystem Network (ESN) enables users to access services on offer by other ecosystem members which include a host of software, technology and network service providers.
- Cross Connects (XCN) put ecosystem members in touch through direct copper or fiber connection.

| CONNECTIVITY OFFERINGS     | DESIGN PROVISION       |
|----------------------------|------------------------|
| HKEX Service Network (HSN) | 100M/1G/10G port speed |
| • Ecosystem Network (ESN)  | 100M/1G/10G port speed |
| Cross Connects (XCN)       | Copper and fiber       |