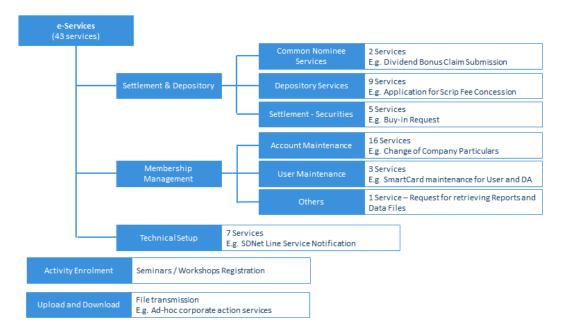

## **E-SERVICE COVERAGE**

The initial e-Services coverage will focus on approximately 45 manual activities focusing on Settlement & Depository activities, Membership Management, Technical Setup and participation in events. Certain existing manual forms will be consolidated into a single e-Service to facilitate multiple instructions/applications through one submission.