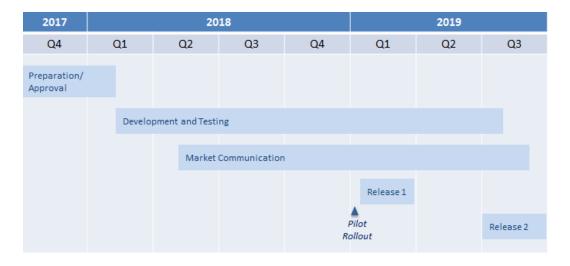

## SCHEDULE

The Client Portal for post-trade related e-Services will be launched in Q1-2019 with additional functionality provided in Q3-2019. A numbers of participants will be invited to join the pilot rollout of Release 1 in Q4 2018. High-level schedule of two Releases is presented below: