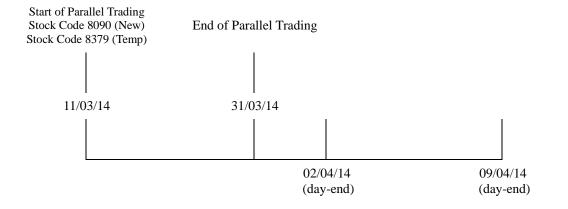

### (A) Deposit Arrangement

1. With effect from 11 March 2014 until 9 April 2014, CCASS Depository will accept deposits of the existing share certificates under temporary stock code: 8379 and the new share certificates under stock code: 8090 in accordance with the schedule as listed in Appendix II.

#### (B) Withdrawal Arrangements

1. With effect from 11 March 2014 until 2 April 2014, the CCASS Depository will accept withdrawal of share certificates under stock code: 8090 and temporary stock code: 8379.

2. With effect from 3 April 2014, the CCASS Depository will only accept withdrawal of shares under new stock code: 8090. However, if participants' holdings are recorded under temporary code: 8379, they should submit the Parallel Trading Conversion Instruction through CCASS Terminals to convert their holdings to the new stock code: 8090 for the purpose of withdrawal.

Detailed schedule for accepting deposits and withdrawals under stock code: 8090 or the temporary stock code: 8379 is given as per Appendix II.

Grace Tong Vice President Depository and Nominee Services