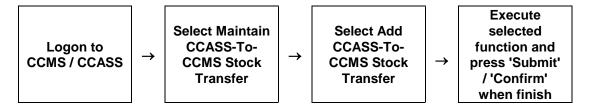

ions trades on its behalf.
- A CCASS Participant may be appointed as the "Default CCASS Participant" of another clearing house's participant (e.g. SEOCH Participant) under the same firm or the CCASS Participant is appointed by the SEOCH Participant to clear and settle exercised options trades on its behalf, and facilitate the custody of stock collateral for that participant. In this case, the CCASS Participant will be able to transfer stocks to his/her own CCMS collateral account, as well as the related participant's CCMS collateral account.
- If there are sufficient shares in the specified CCASS stock account, the transfer instruction will be effected immediately upon successful input of the transfer details.

The access path for the CCASS-to-CCMS stock transfer maintenance function is:



# CCASS-TO-CCMS STOCK TRANSFER MAINTENANCE - Sample Screen:



### **DESCRIPTION OF FIELDS:**

| <u>Field</u>                              | <u>Description/Format</u>                                                                                                                                                                               |
|-------------------------------------------|---------------------------------------------------------------------------------------------------------------------------------------------------------------------------------------------------------|
| TRANSFER ID                               | <ul> <li>display the unique key assigned by HKEX for the transfer instruction.</li> </ul>