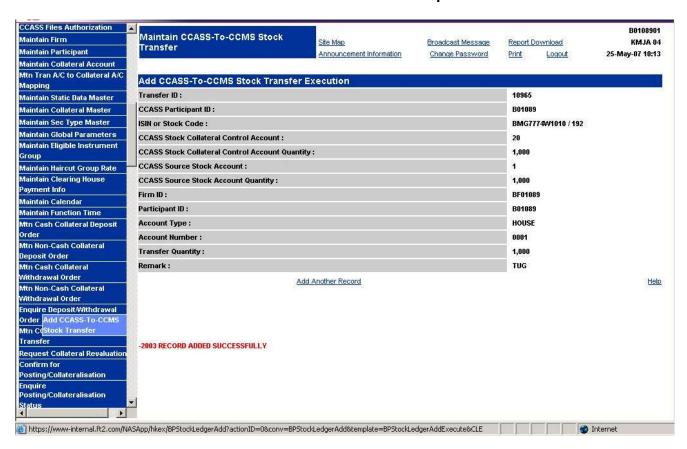

# CCASS-TO-CCMS STOCK TRANSFER MAINTENANCE - Sample Screen:

### **DESCRIPTION OF FIELDS:**

| <u>Field</u>                              | <u>Description/Format</u>                                                                                                                                                                               |
|-------------------------------------------|---------------------------------------------------------------------------------------------------------------------------------------------------------------------------------------------------------|
| TRANSFER ID                               | <ul> <li>display the unique key assigned by HKEX for the transfer instruction.</li> </ul>                                                                                                               |
| CCASS PARTICIPANT ID                      | <ul> <li>display the CCASS Participant ID of the participant who initiates the transfer.</li> <li>change not allowed.</li> </ul>                                                                        |
| ISIN OR STOCK CODE                        | - input ISIN or stock code of the CCASS stock to be transferred.                                                                                                                                        |
| CCASS STOCK COLLATERAL<br>CONTROL ACCOUNT | - display the account number of the CCASS STOCK COLLATERAL CONTROL ACCOUNT, i.e. '20', which shows the balance of CCASS stocks held as stock collateral and are reflected in CCMS collateral account of |

| <u>Field</u>                                          | Description/Format                                                                                                                                                                                                                                      |
|-------------------------------------------------------|---------------------------------------------------------------------------------------------------------------------------------------------------------------------------------------------------------------------------------------------------------|
|                                                       | the participant.                                                                                                                                                                                                                                        |
| CCASS STOCK COLLATERAL<br>CONTROL ACCOUNT<br>QUANTITY | - display the account balance of the CCASS stock held in the CCASS STOCK COLLATERAL CONTROL ACCOUNT '20'.                                                                                                                                               |
| CCASS SOURCE STOCK<br>ACCOUNT                         | <ul> <li>input the CCASS stock account from which the stock is transferred.</li> <li>must not be the CCASS Stock Collateral Control Account.</li> <li>CCASS overlooks leading zero(s); i.e. '5', '05' and '005' are treated as the same.</li> </ul>     |
| CCASS SOURCE STOCK<br>ACCOUNT QUANTITY                | <ul> <li>display the balance of the stock held in the CCASS source<br/>stock account.</li> </ul>                                                                                                                                                        |
| FIRM ID                                               | <ul> <li>input is not required</li> <li>display the FIRM ID of the receiving participant which may hold participantship with different clearing houses of HKEX after 'Submit' key is pressed.</li> </ul>                                                |
| PARTICIPANT ID                                        | - input Participant ID of the receiving participant.                                                                                                                                                                                                    |
| ACCOUNT TYPE                                          | <ul> <li>use the pull down menu to select the type of collateral account to which the stock will be transferred.</li> <li>can be 'HOUSE', 'CLIENT' or 'MARKET MAKER'</li> <li>must be 'HOUSE' if the receiving party is a CCASS Participant.</li> </ul> |
| ACCOUNT NUMBER                                        | <ul> <li>input the collateral account number.</li> <li>must be '0001' (HOUSE collateral account) if the receiving party is a CCASS Participant.</li> </ul>                                                                                              |
| TRANSFER QUANTITY                                     | <ul> <li>input the quantity of the stock to be transferred from the<br/>CCASS source stock account to the CCMS collateral<br/>account.</li> </ul>                                                                                                       |
| REMARK                                                | - for the optional input of remarks                                                                                                                                                                                                                     |