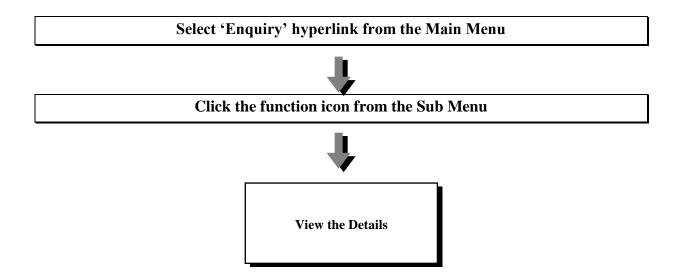

# 3.6.1.2 CCASS Internet System

Investor Participants can online enquire about their Stock Balance, Investor Settlement Instruction, Nominees Instructions, EIPO and Tender Activities, ISI Money Obligation, Corporate Activities, Issuer Announcement, IP Statement, e-Cert Registration Details, Internet Account Profile and Terms & Conditions via the CCASS Internet System.