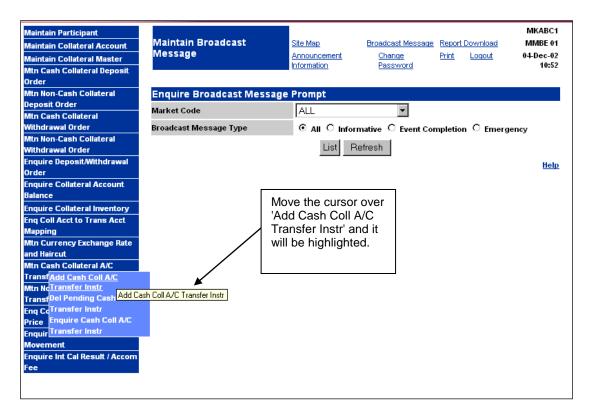

- all CCMS functions can be accessed from the menu on the Menu Frame.
- move the cursor over a menu item and the sub-menu will be displayed.

| Deposit Order<br>Mtn Cash Collateral                                                                                                                                                                                                                             | quire Broadcast Mess<br>rket Code<br>adcast Message Type | ALL<br>© All C Info | rmative ○ Event Cor<br>Refresh | npletion C Emerge | ency |
|------------------------------------------------------------------------------------------------------------------------------------------------------------------------------------------------------------------------------------------------------------------|----------------------------------------------------------|---------------------|--------------------------------|-------------------|------|
| Deposit Order Ma<br>Mtn Cash Collateral Ma<br>Withdrawal Order Bro<br>Mtn Non-Cash Collateral<br>Withdrawal Order<br>Enquire Deposit/Withdrawal<br>Order<br>Enquire Collateral Account<br>Balance<br>Enquire Collateral Inventory<br>Enq Coll Acct to Trans Acct | rket Code                                                | ALL<br>© All C Info | rmative C Event Con            | npletion O Emerge | ncy  |
| Mtn Cash Collateral<br>Withdrawal Order Bro<br>Mtn Non-Cash Collateral<br>Withdrawal Order<br>Enquire Deposit/Withdrawal<br>Order<br>Enquire Collateral Account<br>Balance<br>Enquire Collateral Inventory<br>Enq Coll Acct to Trans Acct                        |                                                          | © All C Info        | rmative C Event Con            | npletion C Emerge | ency |
| Mtn Non-Cash Collateral<br>Withdrawal Order<br>Enquire Deposit/Withdrawal<br>Order<br>Enquire Collateral Account<br>Balance<br>Enquire Collateral Inventory<br>Enq Coll Acct to Trans Acct                                                                       | adcast Message Type                                      |                     |                                | npletion C Emerge | ency |
| Withdrawal Order<br>Enquire Deposit/Withdrawal<br>Order<br>Enquire Collateral Account<br>Balance<br>Enquire Collateral Inventory<br>Enq Coll Acct to Trans Acct                                                                                                  |                                                          | List                | Refresh                        |                   |      |
| Enquire Deposit/Withdrawal<br>Order<br>Enquire Collateral Account<br>Balance<br>Enquire Collateral Inventory<br>Enq Coll Acct to Trans Acct                                                                                                                      |                                                          | List                | Refresh                        |                   |      |
| Order<br>Enquire Collateral Account<br>Balance<br>Enquire Collateral Inventory<br>Enq Coll Acct to Trans Acct                                                                                                                                                    |                                                          |                     |                                |                   |      |
| Enquire Collateral Account<br>Balance<br>Enquire Collateral Inventory<br>Enq Coll Acct to Trans Acct                                                                                                                                                             |                                                          |                     |                                |                   | Help |
| Balance<br>Enquire Collateral Inventory<br>Enq Coll Acct to Trans Acct                                                                                                                                                                                           |                                                          |                     |                                |                   |      |
| Enquire Collateral Inventory<br>Enq Coll Acct to Trans Acct                                                                                                                                                                                                      |                                                          |                     |                                |                   |      |
| Enq Coll Acct to Trans Acct                                                                                                                                                                                                                                      |                                                          |                     |                                |                   |      |
|                                                                                                                                                                                                                                                                  |                                                          |                     |                                |                   |      |
| Mapping                                                                                                                                                                                                                                                          |                                                          |                     |                                |                   |      |
|                                                                                                                                                                                                                                                                  | Move the curso                                           | or over 'Mtn        |                                |                   |      |
| Mtn Currency Exchange Rate                                                                                                                                                                                                                                       | Cash Collatera                                           |                     |                                |                   |      |
| and Haircut                                                                                                                                                                                                                                                      |                                                          |                     |                                |                   |      |
| Mtn Cash Collateral A/C                                                                                                                                                                                                                                          | Transfer' and t                                          |                     |                                |                   |      |
| <u>Transf</u> Add Cash Coll A/C<br>Mtn NcTransfer Instr                                                                                                                                                                                                          | menu will be di                                          | isplayed.           |                                |                   |      |
| Transf Del Pending Cash Coll A/C                                                                                                                                                                                                                                 |                                                          |                     |                                |                   |      |
| Eng CoTransfer Instr                                                                                                                                                                                                                                             |                                                          |                     |                                |                   |      |
| Price Enquire Cash Coll A/C                                                                                                                                                                                                                                      |                                                          |                     |                                |                   |      |
| Enquir Transfer Instr                                                                                                                                                                                                                                            |                                                          |                     |                                |                   |      |
| Movement                                                                                                                                                                                                                                                         |                                                          |                     |                                |                   |      |
| Enquire Int Cal Result / Accom                                                                                                                                                                                                                                   |                                                          |                     |                                |                   |      |
| Fee                                                                                                                                                                                                                                                              |                                                          |                     |                                |                   |      |
|                                                                                                                                                                                                                                                                  |                                                          |                     |                                |                   |      |

• only functions that the user is authorised to access will be shown.

• move the cursor over the function name in the sub-menu. The selected function will be highlighted.

- single click to access the function.
- if the function has a prompt screen, it appears before the list and/or the detail screen.
- if the function has a list screen, it appears before the detail screen.
- if the function does not have prompt or list screen, the detail screen will appear.