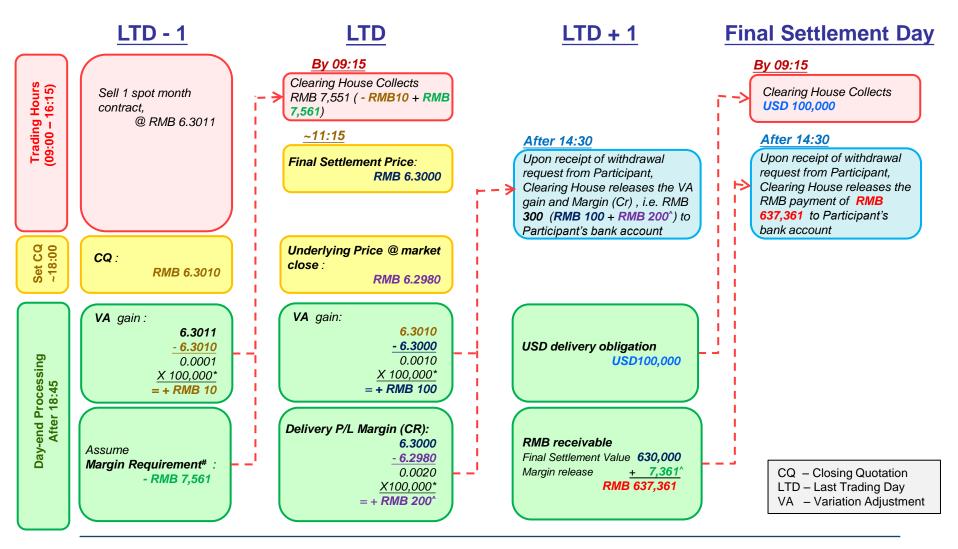

## **USD/CNH Currency Futures**

- Final Settlement Process for Seller (for illustration purpose only)

<sup>\*</sup> Contract size = USD 100.000

<sup>#</sup> Spot month charge included, if applicable

<sup>^</sup> Profits arising from the Delivery P/L margin will be offset against Clearing House margin payable, i.e. RMB 7,561 – RMB 200 = RMB 7,361