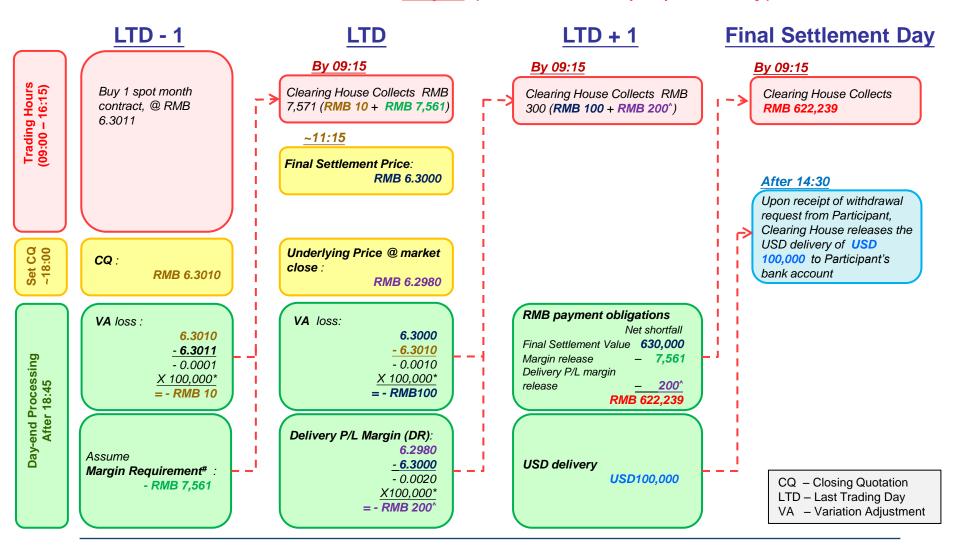

## **USD/CNH Currency Futures**

- Final Settlement Process for Buyer (for illustration purpose only)

<sup>\*</sup> Contract size = USD 100,000

<sup>#</sup> Spot month charge included, if applicable

<sup>^</sup> Losses arising from the Delivery P/L margin will be added to and collected as Clearing House margin payable