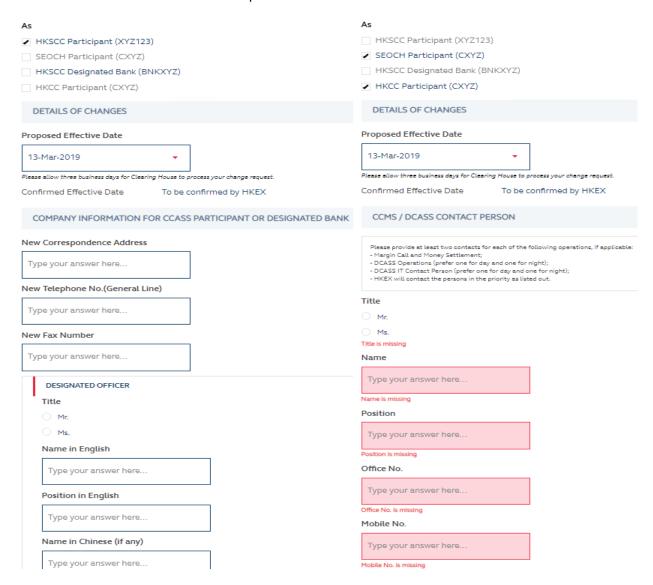

## FIELDS HIGHLIGHTS:

| #                                                                                           | Field Name                                             | Highlights                                                                                                                                                                                                                                                                                                      |  |  |
|---------------------------------------------------------------------------------------------|--------------------------------------------------------|-----------------------------------------------------------------------------------------------------------------------------------------------------------------------------------------------------------------------------------------------------------------------------------------------------------------|--|--|
| -                                                                                           |                                                        | nigilligrits                                                                                                                                                                                                                                                                                                    |  |  |
|                                                                                             | PANY INFORMATION                                       | Display the company name on hehalf of which the maker is                                                                                                                                                                                                                                                        |  |  |
| 1                                                                                           | From                                                   | <ul> <li>Display the company name on behalf of which the maker is acting.</li> </ul>                                                                                                                                                                                                                            |  |  |
| 2                                                                                           | As                                                     | <ul> <li>Applicable to HKSCC/HKCC/SEOCH Participant, HKSCC<br/>Designated Bank and HKSCC Clearing Agency Participant.</li> </ul>                                                                                                                                                                                |  |  |
| DETAILS OF CHANGES                                                                          |                                                        |                                                                                                                                                                                                                                                                                                                 |  |  |
| 3                                                                                           | Proposed Effective Date                                | - Proposed Effective Date must be at least 3 business dates                                                                                                                                                                                                                                                     |  |  |
| 4                                                                                           | Confirmed Effective Date                               | later Confirmed Effective Date is only available when HKEX completed the request.                                                                                                                                                                                                                               |  |  |
| COMPANY INFORMATION FOR HKSCC PARTICIPANT OR DESIGNATED BANK OR CLEARING AGENCY PARTICIPANT |                                                        |                                                                                                                                                                                                                                                                                                                 |  |  |
| 5                                                                                           | New Correspondence                                     | - Only available for HKSCC Participant / HKSCC Designated                                                                                                                                                                                                                                                       |  |  |
|                                                                                             | Address                                                | Bank and HKSCC Clearing Agency Participant.                                                                                                                                                                                                                                                                     |  |  |
| 6                                                                                           | New Telephone No. (General Line)                       | - All fields are optional.                                                                                                                                                                                                                                                                                      |  |  |
| 7                                                                                           | New Fax Number                                         |                                                                                                                                                                                                                                                                                                                 |  |  |
| DESIGNATED OFFICER / ALTERNATIVE DESIGNATED OFFICER                                         |                                                        |                                                                                                                                                                                                                                                                                                                 |  |  |
| 8                                                                                           | Title o Mr. o Ms.                                      | <ul> <li>Only available for HKSCC Participant / HKSCC Designated Bank and HKSCC Clearing Agency Participant.</li> <li>All fields are optional except for HKSCC Designated Bank:-Name in Chinese (if any) and Position in Chinese (if any) are compulsory if the relevant fields in English have been</li> </ul> |  |  |
| 9                                                                                           | Name in English                                        |                                                                                                                                                                                                                                                                                                                 |  |  |
| 10                                                                                          | Position in English                                    | inputted.                                                                                                                                                                                                                                                                                                       |  |  |
| 11                                                                                          | Name in Chinese (if any)                               |                                                                                                                                                                                                                                                                                                                 |  |  |
| 12                                                                                          | Position in Chinese (if any)                           |                                                                                                                                                                                                                                                                                                                 |  |  |
| 13                                                                                          | Direct Telephone No.                                   |                                                                                                                                                                                                                                                                                                                 |  |  |
| 14                                                                                          | Email Address                                          |                                                                                                                                                                                                                                                                                                                 |  |  |
| 15                                                                                          | Request for Data Download<br>Service in CCASS checkbox |                                                                                                                                                                                                                                                                                                                 |  |  |
| 16                                                                                          | Bank Identifier Code (BIC)  O New  O Change  O Delete  |                                                                                                                                                                                                                                                                                                                 |  |  |
| 17                                                                                          | BIC Bank Code                                          |                                                                                                                                                                                                                                                                                                                 |  |  |
| 18                                                                                          | BIC Country Code                                       |                                                                                                                                                                                                                                                                                                                 |  |  |
| 19                                                                                          | BIC Location Code                                      |                                                                                                                                                                                                                                                                                                                 |  |  |
| CCMS / DCASS CONTACT PERSON for HKCC/SEOCH Participant                                      |                                                        |                                                                                                                                                                                                                                                                                                                 |  |  |
| 20                                                                                          | Title o Ms. o Mr.                                      | <ul> <li>Only available for HKCC and/or SEOCH Participant.</li> <li>All fields are mandatory.</li> </ul>                                                                                                                                                                                                        |  |  |
| 21                                                                                          | Name                                                   |                                                                                                                                                                                                                                                                                                                 |  |  |
| 22                                                                                          | Position                                               |                                                                                                                                                                                                                                                                                                                 |  |  |
| 23                                                                                          | Office No.                                             |                                                                                                                                                                                                                                                                                                                 |  |  |
| 24                                                                                          | Mobile No.                                             |                                                                                                                                                                                                                                                                                                                 |  |  |
| 26                                                                                          | Email Address                                          |                                                                                                                                                                                                                                                                                                                 |  |  |
| 26                                                                                          | Margin Call and Money<br>Settlement checkbox           | - At least one checkbox must be selected.                                                                                                                                                                                                                                                                       |  |  |
| 27                                                                                          | DCASS Operations Day /<br>Night checkbox               |                                                                                                                                                                                                                                                                                                                 |  |  |

| #    | Field Name                               | Highlights                                                                                                                                                  |  |  |
|------|------------------------------------------|-------------------------------------------------------------------------------------------------------------------------------------------------------------|--|--|
| 28   | DCASS IT Contact Day /<br>Night checkbox |                                                                                                                                                             |  |  |
| 29   | + CONTACT PERSON                         | - Maker can add more than one CCMS/DCASS contact                                                                                                            |  |  |
| 30   | Declaration checkbox                     | person.                                                                                                                                                     |  |  |
| CONT | CONTACT INFORMATION                      |                                                                                                                                                             |  |  |
| 31   | Name of Contact Person                   | <ul> <li>Field format: Alphanumeric</li> <li>Auto-filled based on maker's profile and content is editable.</li> </ul>                                       |  |  |
| 32   | Email Address                            | <ul> <li>Field format: Alphanumeric</li> <li>Auto-filled based on maker's profile and content is editable.</li> </ul>                                       |  |  |
| 33   | Telephone Number                         | <ul> <li>Field format: Numeric</li> <li>Auto-filled based on maker's profile and content is editable.</li> </ul>                                            |  |  |
| 34   | + CONTACT PERSON                         | <ul> <li>Provide additional contract information by clicking the button</li> <li>Participant can optionally provide up to 5 contact information.</li> </ul> |  |  |