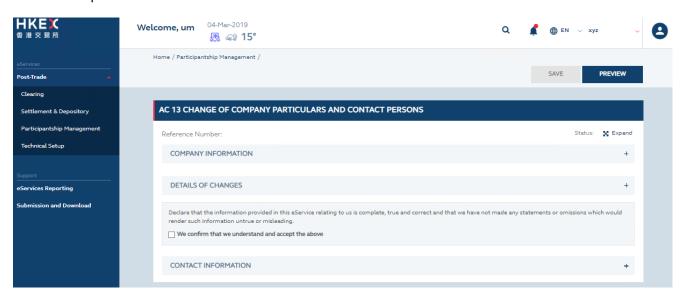

### AC 13 CHANGE OF COMPANY PARTICULARS AND CONTACT PERSONS

#### **SAMPLE UX:**

Users can expand all sections to view all the fields.

There is built-in validation on the data input.