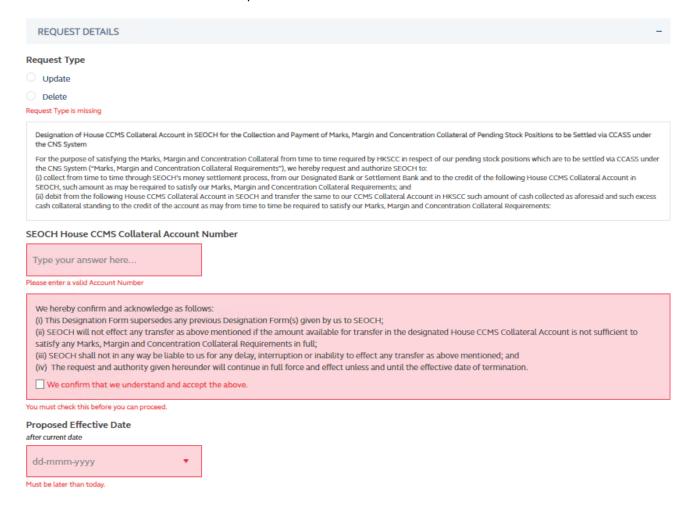

#### **SAMPLE UX:**

Users can expand all sections to view all the fields.

There is built-in validation on the data input.

### FIELDS HIGHLIGHTS:

| Field Name                | Highlights                                                                                                                                                                                                     |
|---------------------------|----------------------------------------------------------------------------------------------------------------------------------------------------------------------------------------------------------------|
| COMPANY INFORMATION       |                                                                                                                                                                                                                |
| From                      | Display the company name on behalf of which the maker is                                                                                                                                                       |
| As                        | acting.                                                                                                                                                                                                        |
|                           | - Only applicable to SEOCH Participants.                                                                                                                                                                       |
| REQUEST DETAILS           |                                                                                                                                                                                                                |
| Request Type              | <ul> <li>All fields are mandatory.</li> </ul>                                                                                                                                                                  |
| o Update                  | - Built-in validation: SEOCH House CCMS Collateral Account                                                                                                                                                     |
| o Delete                  | Number must be a 4-digit number.  - Proposed Effective Date must be later than current date.  - Confirmed Effective Date shows "To be confirmed by HKEX" and is only available when HKEX approved the request. |
| SEOCH House CCMS          |                                                                                                                                                                                                                |
| Collateral Account Number |                                                                                                                                                                                                                |
| Declaration checkbox      |                                                                                                                                                                                                                |
| Proposed Effective Date   |                                                                                                                                                                                                                |
| Confirmed Effective Date  |                                                                                                                                                                                                                |
| CONTACT INFORMATION       |                                                                                                                                                                                                                |
| Name of Contact Person    | <ul> <li>Auto-filled based on maker's profile and editable.</li> <li>If group email is defined, fill in group email instead of maker's</li> </ul>                                                              |
|                           |                                                                                                                                                                                                                |
| Email Address             | email.                                                                                                                                                                                                         |
|                           | - Built-in validation: Only on the format of email address and                                                                                                                                                 |
| Telephone Number          | telephone number but not on data correctness.                                                                                                                                                                  |
|                           | - Maker can provide up to 5 contact information.                                                                                                                                                               |
| + CONTACT PERSON          |                                                                                                                                                                                                                |
|                           | PANY INFORMATION From As  UEST DETAILS  Request Type                                                                                                                                                           |