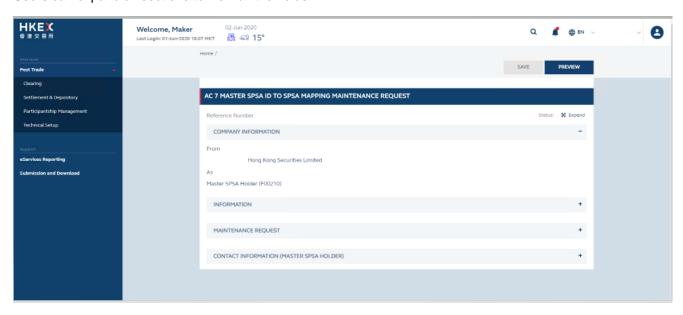

# **SAMPLE UX:**

Users can expand all sections to view all the fields.

There is built-in validation on the data input.

# FIELDS HIGHLIGHTS:

| #                   | Field Name                                        | Highlights                                                                                                                                                                                               |
|---------------------|---------------------------------------------------|----------------------------------------------------------------------------------------------------------------------------------------------------------------------------------------------------------|
| COMPANY INFORMATION |                                                   |                                                                                                                                                                                                          |
| 1                   | From                                              | - Display the Company name of the Master SPSA Holder                                                                                                                                                     |
| 2                   | As                                                | - Display the role of Master SPSA Holder                                                                                                                                                                 |
| MAINTENANCE REQUEST |                                                   |                                                                                                                                                                                                          |
| 3                   | Upload file (recommended for more than 5 entries) | - Field format: Radio Button                                                                                                                                                                             |
| 4                   | DOWNLOAD EXCEL TEMPLATE                           | - Populates when "Yes" is chosen in field number 3                                                                                                                                                       |
| 5                   | UPLOAD                                            | <ul> <li>Populates when "Yes" is chosen in field number 3</li> <li>Mandatory to upload at least one document</li> <li>Allow upload up to 5 files</li> <li>File size must be smaller than 20MB</li> </ul> |
| 6                   | Please select a Master SPSA ID                    | - Field format: Dropdown menu                                                                                                                                                                            |
| 7                   | Master SPSA ID                                    | <ul> <li>Field format: Positive integer</li> <li>Autopopulates when field number 6 is chosen</li> </ul>                                                                                                  |
| 8                   | Action                                            | - Field format: Dropdown menu                                                                                                                                                                            |
| 9                   | SPSA ID                                           | <ul><li>Field format: Positive Integer</li><li>Validation check</li></ul>                                                                                                                                |
| 10                  | SPSA No.                                          |                                                                                                                                                                                                          |
| 11                  | CCASS Participant ID                              | - Autopopulates when field number 9 is entered correctly                                                                                                                                                 |
| 12                  | CCASS Participant Full Name                       |                                                                                                                                                                                                          |
| 13                  | Individual Remarks                                | <ul><li>Field format: Alphanumeric</li><li>Optional field</li></ul>                                                                                                                                      |
| 14                  | + ADD ANOTHER ROW                                 | <ul> <li>Add a new row to provide entitlement details by clicking the button</li> </ul>                                                                                                                  |
| 15                  | CCASS Participant ID                              | - Autopopulates when field number 9 is entered correctly                                                                                                                                                 |
| 16                  | CCASS Participant Full Name                       |                                                                                                                                                                                                          |
| 17                  | Email Addresses                                   | <ul><li>Field format: Alphanumeric</li><li>Validation check</li></ul>                                                                                                                                    |
| 18                  | Confirmation (Master SPSA Holder)                 | - Field format: Checkbox                                                                                                                                                                                 |
| 19                  | Proposed Effective Date                           | <ul><li>Field format: Calendar</li><li>Validation check</li></ul>                                                                                                                                        |
| 20                  | Remarks to HKEX                                   | <ul><li>Field format: Alphanumeric</li><li>Optional Field</li></ul>                                                                                                                                      |
| CONTACT INFORMATION |                                                   |                                                                                                                                                                                                          |
| 21                  | Name of Contact Person                            | <ul> <li>Field format: Alphanumeric</li> <li>Auto-filled based on maker's profile and content is editable.</li> </ul>                                                                                    |
| 22                  | Email Address                                     | <ul> <li>Field format: Alphanumeric</li> <li>Auto-filled based on maker's profile and content is editable.</li> </ul>                                                                                    |
| 23                  | Telephone Number                                  | <ul> <li>Field format: Numeric</li> <li>Auto-filled based on maker's profile and content is editable.</li> </ul>                                                                                         |
| 24                  | + CONTACT PERSON                                  | <ul> <li>Provide additional contract information by clicking the button</li> <li>Participant can optionally provide up to 5 contact information.</li> </ul>                                              |