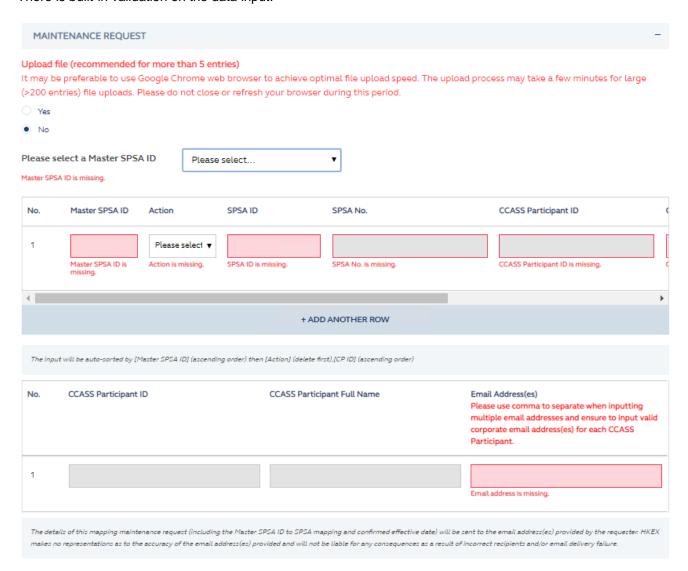

# **SAMPLE UX:**

Users can expand all sections to view all the fields.

There is built-in validation on the data input.

# FIELDS HIGHLIGHTS:

| #                   | Field Name                                        | Highlights                                                                                                                                                                                               |
|---------------------|---------------------------------------------------|----------------------------------------------------------------------------------------------------------------------------------------------------------------------------------------------------------|
| COMPANY INFORMATION |                                                   |                                                                                                                                                                                                          |
| 1                   | From                                              | - Display the Company name of the Master SPSA Holder                                                                                                                                                     |
| 2                   | As                                                | - Display the role of Master SPSA Holder                                                                                                                                                                 |
| MAINTENANCE REQUEST |                                                   |                                                                                                                                                                                                          |
| 3                   | Upload file (recommended for more than 5 entries) | - Field format: Radio Button                                                                                                                                                                             |
| 4                   | DOWNLOAD EXCEL TEMPLATE                           | - Populates when "Yes" is chosen in field number 3                                                                                                                                                       |
| 5                   | UPLOAD                                            | <ul> <li>Populates when "Yes" is chosen in field number 3</li> <li>Mandatory to upload at least one document</li> <li>Allow upload up to 5 files</li> <li>File size must be smaller than 20MB</li> </ul> |
| 6                   | Please select a Master SPSA ID                    | - Field format: Dropdown menu                                                                                                                                                                            |
| 7                   | Master SPSA ID                                    | <ul> <li>Field format: Positive integer</li> <li>Autopopulates when field number 6 is chosen</li> </ul>                                                                                                  |
| 8                   | Action                                            | - Field format: Dropdown menu                                                                                                                                                                            |
| 9                   | SPSA ID                                           | <ul><li>Field format: Positive Integer</li><li>Validation check</li></ul>                                                                                                                                |
| 10                  | SPSA No.                                          |                                                                                                                                                                                                          |
| 11                  | CCASS Participant ID                              | - Autopopulates when field number 9 is entered correctly                                                                                                                                                 |
| 12                  | CCASS Participant Full Name                       |                                                                                                                                                                                                          |
| 13                  | Individual Remarks                                | <ul><li>Field format: Alphanumeric</li><li>Optional field</li></ul>                                                                                                                                      |
| 14                  | + ADD ANOTHER ROW                                 | <ul> <li>Add a new row to provide entitlement details by clicking the button</li> </ul>                                                                                                                  |
| 15                  | CCASS Participant ID                              | - Autopopulates when field number 9 is entered correctly                                                                                                                                                 |
| 16                  | CCASS Participant Full Name                       |                                                                                                                                                                                                          |
| 17                  | Email Addresses                                   | <ul><li>Field format: Alphanumeric</li><li>Validation check</li></ul>                                                                                                                                    |
| 18                  | Confirmation (Master SPSA Holder)                 | - Field format: Checkbox                                                                                                                                                                                 |
| 19                  | Proposed Effective Date                           | <ul><li>Field format: Calendar</li><li>Validation check</li></ul>                                                                                                                                        |
| 20                  | Remarks to HKEX                                   | <ul><li>Field format: Alphanumeric</li><li>Optional Field</li></ul>                                                                                                                                      |
| CONTACT INFORMATION |                                                   |                                                                                                                                                                                                          |
| 21                  | Name of Contact Person                            | <ul> <li>Field format: Alphanumeric</li> <li>Auto-filled based on maker's profile and content is editable.</li> </ul>                                                                                    |
| 22                  | Email Address                                     | <ul> <li>Field format: Alphanumeric</li> <li>Auto-filled based on maker's profile and content is editable.</li> </ul>                                                                                    |
| 23                  | Telephone Number                                  | <ul> <li>Field format: Numeric</li> <li>Auto-filled based on maker's profile and content is editable.</li> </ul>                                                                                         |
| 24                  | + CONTACT PERSON                                  | <ul> <li>Provide additional contract information by clicking the button</li> <li>Participant can optionally provide up to 5 contact information.</li> </ul>                                              |