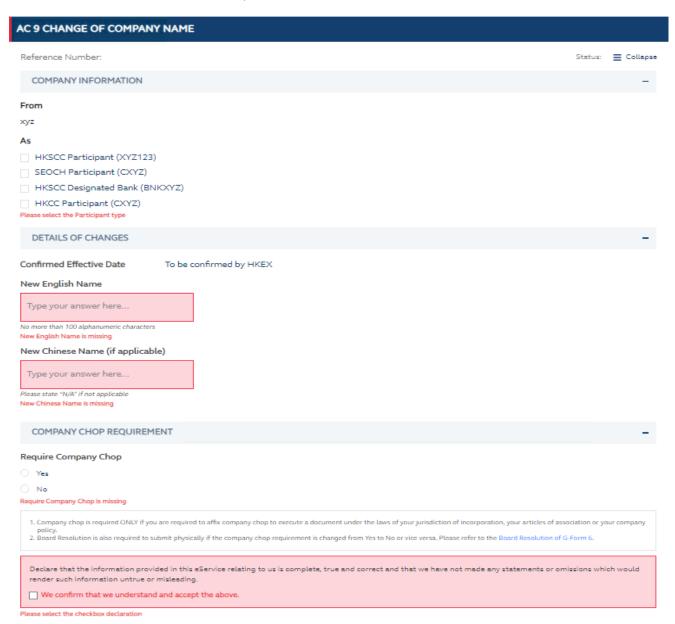

#### **SAMPLE UX:**

Users can expand all sections to view all the fields.

There is built-in validation on the data input.

# FIELDS HIGHLIGHTS:

| #                   | Field Name                               | Highlights                                                                                                                                                                                                                                                                                                              |
|---------------------|------------------------------------------|-------------------------------------------------------------------------------------------------------------------------------------------------------------------------------------------------------------------------------------------------------------------------------------------------------------------------|
| COMPANY INFORMATION |                                          |                                                                                                                                                                                                                                                                                                                         |
| 1                   | From                                     | <ul> <li>Display the company name on behalf of which the maker is acting.</li> <li>Applicable to HKSCC/HKCC/SEOCH Participant, HKSCC Designated Bank and HKSCC Clearing Agency Participant.</li> </ul>                                                                                                                  |
| 2                   | As                                       |                                                                                                                                                                                                                                                                                                                         |
|                     | AILS OF CHANGES                          | To insult your common your so in English and Ohiness (#                                                                                                                                                                                                                                                                 |
| 3                   | New English Name                         | <ul> <li>To input new company names in English and Chinese (if applicable).</li> <li>New English Name field is mandatory.</li> <li>State "N/A" if New Chinese Name is not applicable.</li> </ul>                                                                                                                        |
| 4                   | New Chinese Name (if applicable)         |                                                                                                                                                                                                                                                                                                                         |
| HKSCC               |                                          |                                                                                                                                                                                                                                                                                                                         |
| 5                   | New Short Name in English                | <ul> <li>Available to HKSCC Participant and/or HKSCC Designated Bank or HKSCC Clearing Agency Participant.</li> <li>All fields are mandatory.</li> <li>At most 3 files with file size 20Mb each can be uploaded in one submission.</li> <li>For HKSCC Designated Bank, state 'N/A' on New Bank Account Name.</li> </ul> |
| 6                   | New Bank Account Name (for HKSCC)        |                                                                                                                                                                                                                                                                                                                         |
| 7                   | UPLOAD                                   |                                                                                                                                                                                                                                                                                                                         |
| HKC                 | C/SEOCH                                  |                                                                                                                                                                                                                                                                                                                         |
| 8                   | New Short Name in English                | <ul> <li>Available to HKCC and/or SEOCH Participant .</li> <li>All fields are mandatory.</li> <li>State "N/A" if New Bank Account Name (Market Maker A/C) is not applicable.</li> <li>At most 3 files with file size 20Mb each can be uploaded in one submission.</li> </ul>                                            |
| 9                   | New Bank Account Name<br>(House A/C)     |                                                                                                                                                                                                                                                                                                                         |
| 10                  | New Bank Account Name (Client A/C)       |                                                                                                                                                                                                                                                                                                                         |
| 11                  | New Bank Account Name (Market Maker A/C) |                                                                                                                                                                                                                                                                                                                         |
| 12                  | UPLOAD                                   |                                                                                                                                                                                                                                                                                                                         |
| COM                 | PANY CHOP REQUIREMENT                    |                                                                                                                                                                                                                                                                                                                         |
| 13                  | Require Company Chop                     | <ul> <li>Fields are mandatory.</li> <li>Maker is required to affix specimen of new company chop if<br/>the company chop is required.</li> </ul>                                                                                                                                                                         |
| 14                  | Declaration checkbox                     |                                                                                                                                                                                                                                                                                                                         |
| CON                 | TACT INFORMATION                         |                                                                                                                                                                                                                                                                                                                         |
| 15                  | Name of Contact Person                   | Field format: Alphanumeric     Auto-filled based on maker's profile and content is editable.                                                                                                                                                                                                                            |
| 16                  | Email Address                            | Field format: Alphanumeric     Auto-filled based on maker's profile and content is editable.  Field format: Numeric                                                                                                                                                                                                     |
| 17                  | Telephone Number                         | Field format: Numeric     Auto-filled based on maker's profile and content is editable.  Provide additional contract information by clicking the button.                                                                                                                                                                |
| 18                  | + CONTACT PERSON                         | <ul> <li>Provide additional contract information by clicking the button</li> <li>Participant can optionally provide up to 5 contact information.</li> </ul>                                                                                                                                                             |