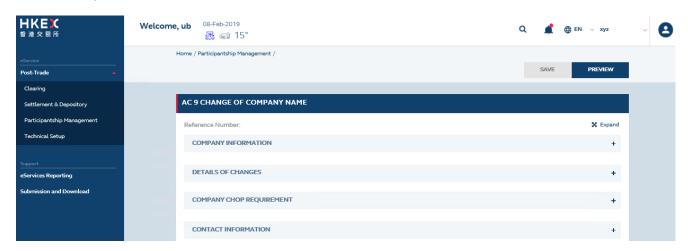

#### **SAMPLE UX:**

Users can expand all sections to view all the fields.

There is built-in validation on the data input.