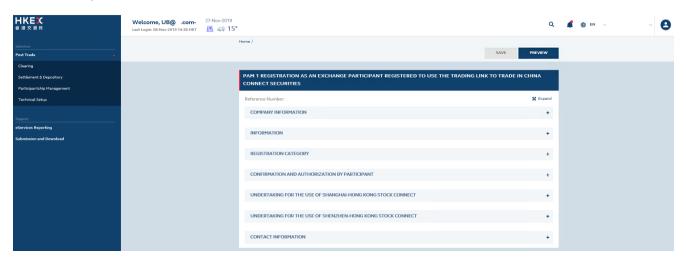

# PAM 1 REGISTRATION AS AN EXCHANGE PARTICIPANT REGISTERED TO USE THE TRADING LINK TO TRADE IN CHINA CONNECT SECURITIES

#### **SAMPLE UX:**

Users can expand all sections to view all the fields.

There is built-in validation on the data input.

You must check this before you can proceed.

### FIELDS HIGHLIGHTS:

| #                                                                               | Field Name               | Highlights                                                                                                                                                  |
|---------------------------------------------------------------------------------|--------------------------|-------------------------------------------------------------------------------------------------------------------------------------------------------------|
| COMPANY INFORMATION                                                             |                          |                                                                                                                                                             |
| 1                                                                               | From                     | - Display the Company name of the Participant                                                                                                               |
| 2                                                                               | As                       | - Display the role of the Participant                                                                                                                       |
| CONFIRMATION AND AUTHORIZATION BY PARTICIPANT                                   |                          |                                                                                                                                                             |
| 3                                                                               | Declaration Checkbox     | - Mandatory Checkbox                                                                                                                                        |
| UNDERTAKING FOR THE USE OF SHANGHAI-HONG KONG STOCK CONNECT                     |                          |                                                                                                                                                             |
| 4                                                                               | Declaration Checkbox     | - Mandatory Checkbox                                                                                                                                        |
| UNDERTAKING FOR THE USE OF SHENZHEN-HONG KONG STOCK CONNECT                     |                          |                                                                                                                                                             |
| 5                                                                               | Declaration Checkbox     | - Mandatory Checkbox                                                                                                                                        |
| CONFIRMATION OF TRADING READINESS                                               |                          |                                                                                                                                                             |
| 6                                                                               | Confirmation Checkbox 1  | - Mandatory Checkbox                                                                                                                                        |
| 7                                                                               | Confirmation Checkbox 2  |                                                                                                                                                             |
| 8                                                                               | Confirmation Checkbox 3  | <ul> <li>Applicable to Non-Clearing Participant only.</li> </ul>                                                                                            |
| DECLARATION AND UNDERTAKING BY PARTICIPANT                                      |                          |                                                                                                                                                             |
| 9                                                                               | Declaration Checkbox     | - Mandatory Checkbox                                                                                                                                        |
| CONFIRMATION TO PARTICIPANT (This section is shown when eService is 'Approved') |                          |                                                                                                                                                             |
| 10                                                                              | Confirmed Effective Date | - To be provided by HKEX upon approval                                                                                                                      |
| CONTACT INFORMATION                                                             |                          |                                                                                                                                                             |
| 11                                                                              | Name of Contact Person   | <ul><li>Field format: Alphanumeric</li><li>Auto-filled based on maker's profile and content is editable.</li></ul>                                          |
| 12                                                                              | Email Address            | <ul><li>Field format: Alphanumeric</li><li>Auto-filled based on maker's profile and content is editable.</li></ul>                                          |
| 13                                                                              | Telephone Number         | <ul><li>Field format: Numeric</li><li>Auto-filled based on maker's profile and content is editable.</li></ul>                                               |
| 14                                                                              | + CONTACT PERSON         | <ul> <li>Provide additional contract information by clicking the button</li> <li>Participant can optionally provide up to 5 contact information.</li> </ul> |