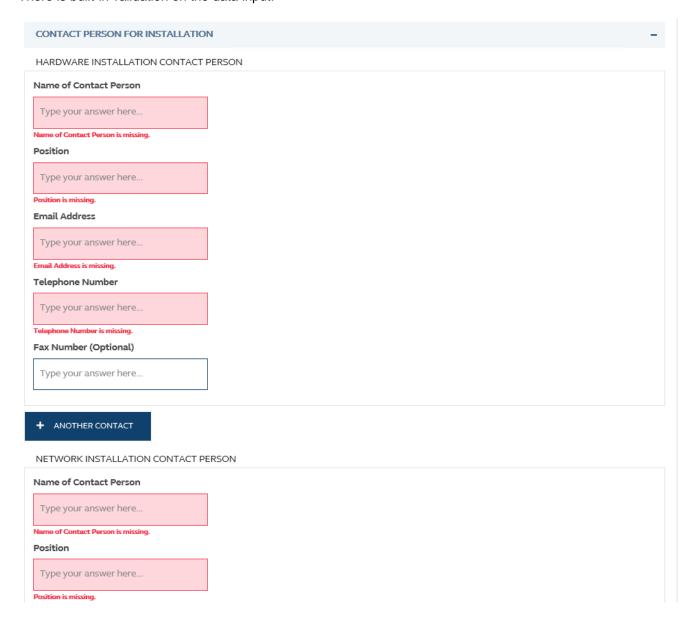

#### **SAMPLE UX:**

Users can expand all sections to view all the fields.

There is built-in validation on the data input.

## FIELDS HIGHLIGHTS:

| #                                                     | Field Name                                                   | Highlights                                                                                                                                                 |  |
|-------------------------------------------------------|--------------------------------------------------------------|------------------------------------------------------------------------------------------------------------------------------------------------------------|--|
| COMPANY INFORMATION                                   |                                                              |                                                                                                                                                            |  |
| 1                                                     | From                                                         | - Display the Company name of the Participant                                                                                                              |  |
| 2                                                     | As                                                           | - Display the role of the Participant                                                                                                                      |  |
| CON                                                   | TACT PERSON FOR INSTALLATION                                 | ON                                                                                                                                                         |  |
| HARDWARE INSTALLATION CONTACT PERSON                  |                                                              |                                                                                                                                                            |  |
| 3                                                     | Name of Contact Person                                       | - Field format: Alphanumeric                                                                                                                               |  |
| 4                                                     | Position                                                     | - Field format: Alphanumeric                                                                                                                               |  |
| 5                                                     | Email Address                                                | - Field format: Alphanumeric                                                                                                                               |  |
| 6                                                     | Telephone Number                                             | - Field format: Positive integer                                                                                                                           |  |
| 7                                                     | Fax Number (Optional)                                        | - Field format: Positive integer                                                                                                                           |  |
| 8                                                     | + ANOTHER CONTACT                                            | <ul> <li>Provide additional contact information by clicking the button</li> <li>Participant can optionally provide up to 2 contact information.</li> </ul> |  |
| NETV                                                  | NETWORK INSTALLATION CONTACT PERSON                          |                                                                                                                                                            |  |
| 9                                                     | Name of Contact Person                                       | - Field format: Alphanumeric                                                                                                                               |  |
| 10                                                    | Position                                                     | - Field format: Alphanumeric                                                                                                                               |  |
| 11                                                    | Email Address                                                | - Field format: Alphanumeric                                                                                                                               |  |
| 12                                                    | Telephone Number                                             | - Field format: Positive integer                                                                                                                           |  |
| 13                                                    | Fax Number (Optional)                                        | - Field format: Positive integer                                                                                                                           |  |
| 14                                                    | + ANOTHER CONTACT                                            | <ul> <li>Provide additional contact information by clicking the button</li> <li>Participant can optionally provide up to 2 contact information.</li> </ul> |  |
| PG CONFIGURATION                                      |                                                              |                                                                                                                                                            |  |
| 15                                                    | PG Configuration <ul><li>Single PG</li><li>Dual PG</li></ul> | <ul> <li>Field format: Radio button</li> <li>Link to PDF file "Note for PG Configuration" can be found and opened in "Hint"</li> </ul>                     |  |
| 16                                                    | Address for PG Installation                                  | - Field format: Alphanumeric                                                                                                                               |  |
| 17                                                    | + ANOTHER PG                                                 | <ul> <li>Add another set of PG by clicking the button</li> <li>Participant can optionally add up to 5 sets of PG.</li> </ul>                               |  |
| 18                                                    | Declaration checkbox                                         | - Field Format: Checkbox                                                                                                                                   |  |
| STANDARD TERMS AND CONDITIONS FOR PARTICIPANT GATEWAY |                                                              |                                                                                                                                                            |  |
| 19                                                    | Name of recipient                                            | - Field format: Alphanumeric                                                                                                                               |  |
| 20                                                    | Position                                                     | - Field format: Alphanumeric                                                                                                                               |  |
| 21                                                    | Address                                                      | - Field format: Alphanumeric                                                                                                                               |  |
| CONTACT INFORMATION                                   |                                                              |                                                                                                                                                            |  |
| 22                                                    | Name of Contact Person                                       | <ul><li>Field format: Alphanumeric</li><li>Auto-filled based on maker's profile and content is editable.</li></ul>                                         |  |
| 23                                                    | Email Address                                                | <ul><li>Field format: Alphanumeric</li><li>Auto-filled based on maker's profile and content is editable.</li></ul>                                         |  |
| 24                                                    | Telephone Number                                             | <ul><li>Field format: Positive integer</li><li>Auto-filled based on maker's profile and content is editable.</li></ul>                                     |  |
| 25                                                    | + CONTACT PERSON                                             | <ul> <li>Provide additional contact information by clicking the button</li> <li>Participant can optionally provide up to 5 contact information.</li> </ul> |  |