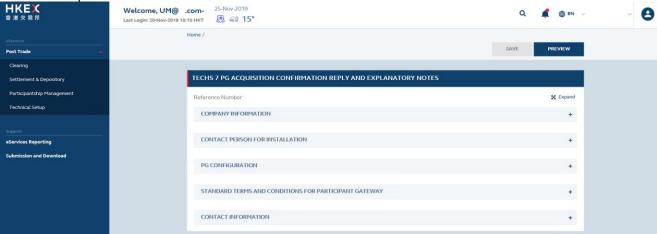

#### TECHS 7 PG ACQUISITION CONFIRMATION REPLY AND EXPLANATORY NOTES

#### **SAMPLE UX:**

Users can expand all sections to view all the fields.

There is built-in validation on the data input.