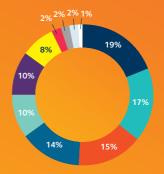

#### **MSCI China A 50 Connect Index**

mirrors the sector weight allocation of the MSCI China A Index, offering broad sector diversification reflecting the Mainland China's economy.

- Financials
- Industrials
- Consumer Staples
- Information Technology
- Health Care
- Materials

- **Consumer Discretionary**
- Real Estate
- Utilities
- Energy
  - Communication Services

\*Source: Bloomberg, MSCI, data from Jan to Aug 2021

Sector weight as of 31 Aug 2021. Source: MSCI