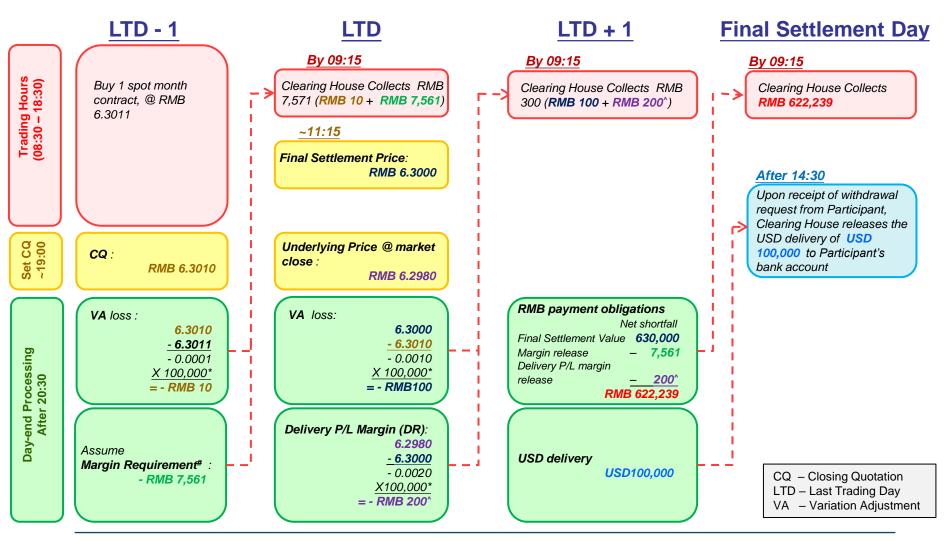

## **USD/CNH Currency Futures**

- Final Settlement Process for <u>Buyer</u> (for illustration purpose only)

- \* Contract size = USD 100,000
- # Spot month charge included, if applicable

^ Losses arising from the Delivery P/L margin will be added to and collected as Clearing House margin payable