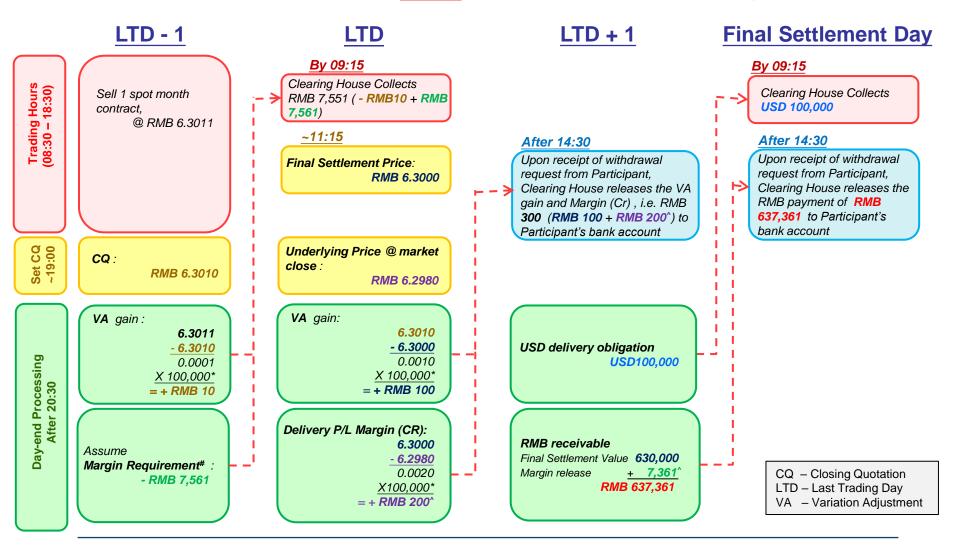

## **USD/CNH Currency Futures**

- Final Settlement Process for <u>Seller</u> (for illustration purpose only)

\* Contract size = USD 100,000

<sup>#</sup> Spot month charge included, if applicable

<sup>^</sup> Profits arising from the Delivery P/L margin will be offset against Clearing House margin payable, i.e. RMB 7,561 – RMB 200 = RMB 7,361