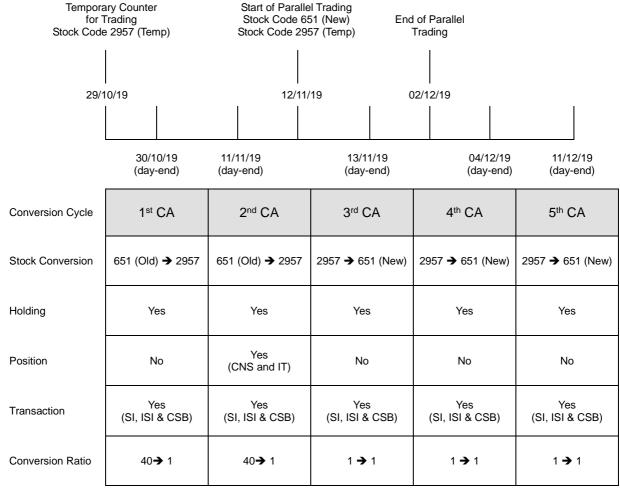

For the convenience of CCASS Participants, HKSCC will carry out the conversions of actual holdings, transactions (including Settlement Instruction Transaction ("SI Transaction"), Investor Settlement Instruction Transaction ("ISI Transaction") and Compulsory Stock Borrowing Transaction ("CSB Transaction")) and/or unsettled stock positions (including Continuous Net Settlement Position ("CNS Position") and Isolated Trade Position ("IT Position")) of participants in CCASS to facilitate settlement of both Consolidated Shares and Existing Shares in CHI OCEAN IND. A stock conversion schedule is attached herewith as per Appendix I.

#### **Schedule of Stock Conversion**

Note: 651 (Old) - Existing Shares of HK\$0.05 each trading in board lots of 5,000 shares

2957 (Temp) - Temporary counter for trading in board lots of 125 Consolidated Shares

651 (New) - Consolidated Shares of HK\$0.04 each trading in board lots of 5,000 shares

CA - Corporate Action

CNS - CNS Position

IT - IT Position

SI - SI Transaction

ISI - ISI Transaction

CSB - CSB Transaction