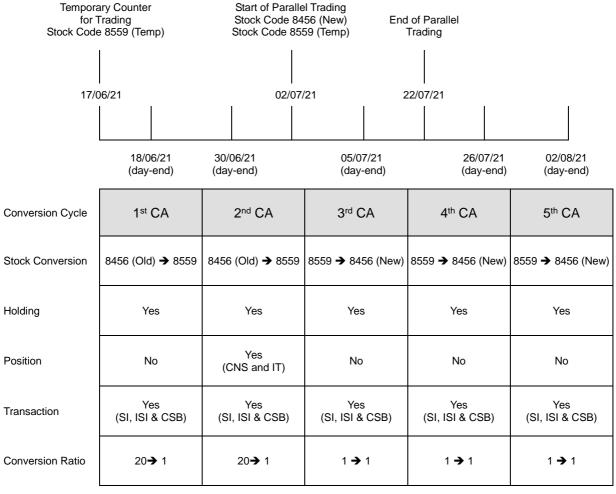

For the convenience of CCASS Participants, HKSCC will carry out the conversions of actual holdings, transactions (including Settlement Instruction Transaction ("SI Transaction"), Investor Settlement Instruction Transaction ("ISI Transaction") and Compulsory Stock Borrowing Transaction ("CSB Transaction")) and/or unsettled stock positions (including Continuous Net Settlement Position ("CNS Position") and Isolated Trade Position ("IT Position")) of participants in CCASS to facilitate settlement of both Consolidated Shares and Existing Shares in MANSION INTL. A stock conversion schedule is attached herewith as per Appendix I.

The aforesaid conversion process would be carried out in the Depository and Common Nominees System ("DNS") automatically on the scheduled dates. However, for stock positions that remain unsettled between 5 July 2021 and 2 August 2021, the CCASS Participants concerned who need to effect the relevant conversion of their holdings for the purpose of settling their short positions should submit the Parallel Trading Conversion Instruction through CCASS Terminals during the above-mentioned period.

#### **Schedule of Stock Conversion**

Note: 8456 (Old) - Existing Shares of HK\$0.01 each trading in board lots of 4,000 shares

8559 (Temp) - Temporary counter for trading in board lots of 200 Consolidated Shares

8456 (New) - Consolidated Shares of HK\$0.20 each trading in board lots of 4,000 shares

CA - Corporate Action

CNS - CNS Position

IT - IT Position

SI - SI Transaction

ISI - ISI Transaction

CSB - CSB Transaction