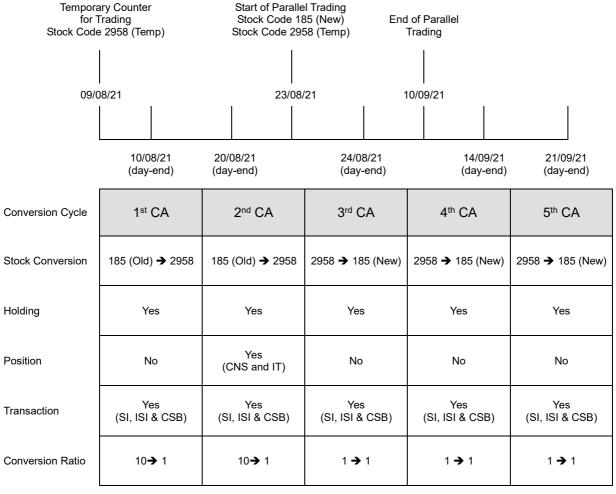

#### **APPENDIX I**

#### **ZENSUN ENTERPRISES LIMITED**

## **Corporate Events**

#### **Schedule of Stock Conversion**

Note: 185 (Old) - Existing Shares trading in board lots of 10,000 shares

2958 (Temp) - Temporary counter for trading in board lots of 1,000 Consolidated Shares

185 (New) - Consolidated Shares trading in board lots of 1,000 shares

CA - Corporate Action
CNS - CNS Position
IT - IT Position
SI - SI Transaction

ISI - ISI Transaction
CSB - CSB Transaction

**APPENDIX II** 