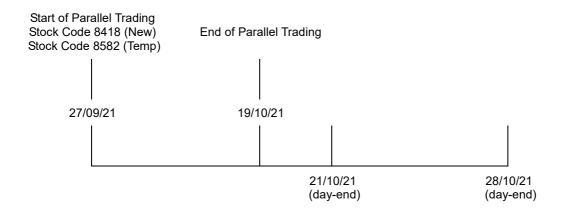

For the convenience of CCASS Participants, HKSCC will carry out the conversions of actual holdings, transactions (including Settlement Instruction Transaction ("SI Transaction"), Investor Settlement Instruction Transaction ("ISI Transaction") and Compulsory Stock Borrowing Transaction ("CSB Transaction")) of participants in CCASS to facilitate settlement of shares in OPTIMA AUTO. A stock conversion schedule is attached herewith as per Appendix I.

The aforesaid conversion process would be carried out in the Depository and Common Nominees System ("DNS") automatically on the scheduled dates. However, for stock positions that remain unsettled between 27 September 2021 and 28 October 2021, the CCASS Participants concerned who need to effect the relevant conversion of their holdings for the purpose of settling their short positions should submit the Parallel Trading Conversion Instruction through CCASS Terminals during the above-mentioned period.