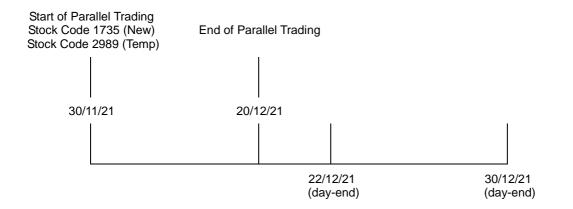

Pursuant to the announcement of Central Holding Group Co. Ltd. ("CENTRAL HOLDING"), the board lot size of shares for trading will be changed from 2,000 shares to 1,000 shares with effect from 30 November 2021.

For the convenience of CCASS Participants, HKSCC will carry out the conversions of actual holdings, transactions (including Settlement Instruction Transaction ("SI Transaction"), Investor Settlement Instruction Transaction ("ISI Transaction") and Compulsory Stock Borrowing Transaction ("CSB Transaction")) of participants in CCASS to facilitate settlement of shares in CENTRAL HOLDING. A stock conversion schedule is attached herewith as per Appendix I.

The aforesaid conversion process would be carried out in the Depository and Common Nominees System ("DNS") automatically on the scheduled dates. However, for stock positions that remain unsettled between 30 November 2021 and 30 December 2021, the CCASS Participants concerned who need to effect the relevant conversion of their holdings for the purpose of settling their short positions should submit the Parallel Trading Conversion Instruction through CCASS Terminals during the above-mentioned period.

#### (A) Deposit Arrangement

1. With effect from 30 November 2021 until 30 December 2021, CCASS Depository will accept deposits of the existing share certificates under temporary stock code: 2989 and the new share certificates under stock code: 1735 in accordance with the schedule as listed in Appendix II.

#### Withdrawal Arrangements

1. With effect from 30 November 2021 until 22 December 2021, the CCASS Depository will accept withdrawal of share certificates under stock code: 1735 and temporary stock code: 2989.

2. With effect from 23 December 2021, the CCASS Depository will only accept withdrawal of shares under new stock code: 1735. However, if participants' holdings are recorded under temporary stock code: 2989, they should submit the Parallel Trading Conversion Instruction through CCASS Terminals to convert their holdings to the new stock code: 1735 for the purpose of withdrawal.