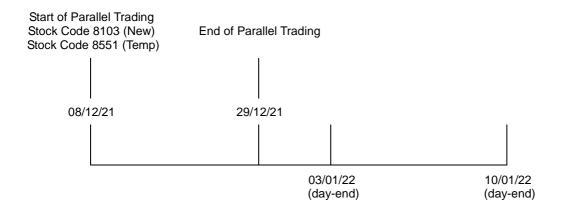

## 通告 CIRCULAR

Subject: hmvod Limited (Stock Code : 8103) - Change in Board Lot Size

Enquiry: Hotline at 2979 7111/ E-mail: clearingps@hkex.com.hk

Pursuant to the announcement of hmvod Limited ("HMVOD"), the board lot size of shares for trading will be changed from 6,000 shares to 1,500 shares with effect from 8 December 2021.

The aforesaid conversion process would be carried out in the Depository and Common Nominees System ("DNS") automatically on the scheduled dates. However, for stock positions that remain unsettled between 8 December 2021 and 10 January 2022, the CCASS Participants concerned who need to effect the relevant conversion of their holdings for the purpose of settling their short positions should submit the Parallel Trading Conversion Instruction through CCASS Terminals during the above-mentioned period.

#### (A) Deposit Arrangement

1. With effect from 8 December 2021 until 10 January 2022, CCASS Depository will accept deposits of the existing share certificates under temporary stock code: 8551 and the new share certificates under stock code: 8103 in accordance with the schedule as listed in Appendix II.

#### Withdrawal Arrangements

1. With effect from 8 December 2021 until 3 January 2022, the CCASS Depository will accept withdrawal of share certificates under stock code: 8103 and temporary stock code: 8551.

2. With effect from 4 January 2022, the CCASS Depository will only accept withdrawal of shares under new stock code: 8103. However, if participants' holdings are recorded under temporary stock code: 8551, they should submit the Parallel Trading Conversion Instruction through CCASS Terminals to convert their holdings to the new stock code: 8103 for the purpose of withdrawal.