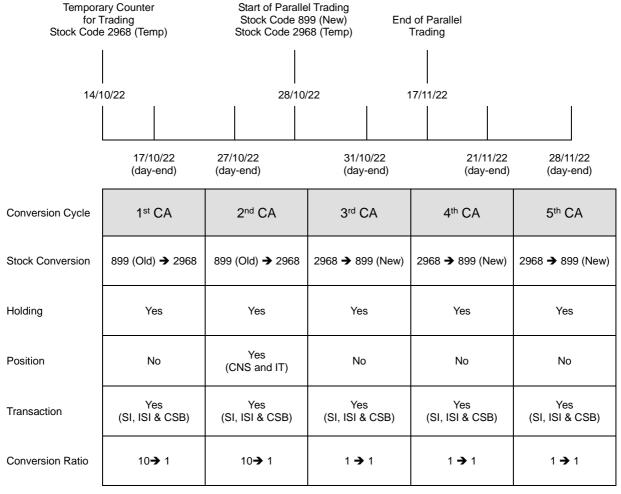

## **APPENDIX I**

#### **ASIA RESOURCES HOLDINGS LIMITED**

# **Corporate Events**

#### **Schedule of Stock Conversion**

Note: 899 (Old) - Existing Shares of HK\$0.01 each trading in board lots of 10,000 shares

2968 (Temp) - Temporary counter for trading in board lots of 1,000 Consolidated Shares

899 (New) - Consolidated Shares of HK\$0.10 each trading in board lots of 10,000 shares

CA - Corporate Action

CNS - CNS Position

IT - IT Position

SI - SI Transaction

ISI - ISI Transaction

CSB - CSB Transaction