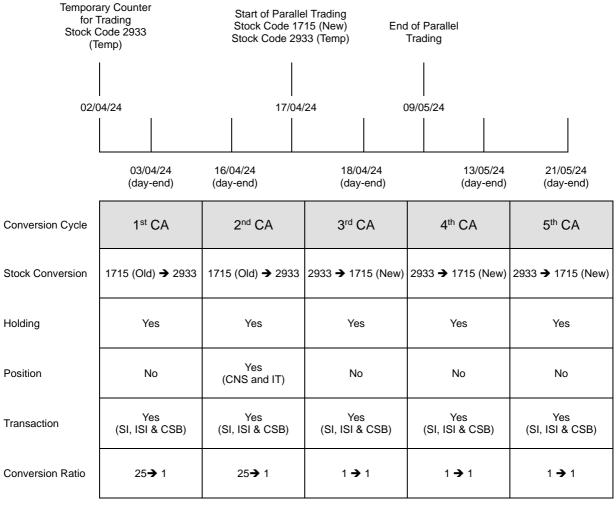

### **APPENDIX I**

### **VOLCANO SPRING INTERNATIONAL HOLDINGS LIMITED**

### **Corporate Events**

#### **Schedule of Stock Conversion**

Note: 1715 (Old) - Existing Shares of HK\$0.01 each trading in board lots of 10,000 shares

2933 (Temp) - Temporary counter for trading in board lots of 400 Consolidated Shares

1715 (New) - Consolidated Shares of HK\$0.25 each trading in board lots of 10,000 shares

CA - Corporate Action

CNS - CNS Position

IT - IT Position

SI - SI Transaction

ISI - ISI Transaction

CSB - CSB Transaction