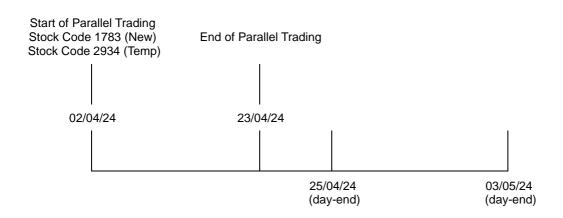

The aforesaid conversion process would be carried out in the Central Clearing and Settlement System automatically on the scheduled dates. However, for stock positions that remain unsettled between 2 April 2024 and 3 May 2024, the CCASS Participants concerned who need to effect the relevant conversion of their holdings for the purpose of settling their short positions should submit the Parallel Trading Conversion Instruction through CCASS Terminals during the above-mentioned period.

#### (A) Deposit Arrangement

 With effect from 2 April 2024 until 3 May 2024, CCASS Depository will accept deposits of the existing share certificates under temporary stock code: 2934 and the new share certificates under stock code: 1783 in accordance with the schedule as listed in Appendix II.

#### **Withdrawal Arrangements**

- 1. With effect from 2 April 2024 until 25 April 2024, the CCASS Depository will accept withdrawal of share certificates under stock code: 1783 and temporary stock code: 2934.
  - Upon acceptance of the withdrawal order, the CCASS Depository will effect delivery of either existing share certificates or new share certificates subject to availability of the two types of share certificates.
- 2. With effect from 26 April 2024, the CCASS Depository will only accept withdrawal of shares under new stock code: 1783. However, if participants' holdings are recorded under temporary stock code: 2934, they should submit the Parallel Trading Conversion Instruction through CCASS Terminals to convert their holdings to the new stock code: 1783 for the purpose of withdrawal.