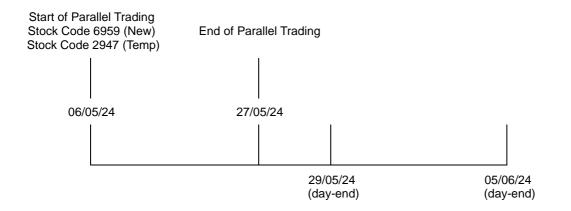

# 通告 CIRCULAR

Subject: Changjiu Holdings Limited (Stock Code : 6959) - Change in Board Lot Size

Enquiry: Hotline at 2979 7111/ E-mail: <a href="mailto:clearingps@hkex.com.hk">clearingps@hkex.com.hk</a>

Pursuant to the announcement of Changjiu Holdings Limited ("the Company"), the board lot size of shares for trading will be changed from 500 shares to 100 shares with effect from 6 May 2024.

The aforesaid conversion process would be carried out in the Central Clearing and Settlement System automatically on the scheduled dates. However, for stock positions that remain unsettled between 6 May 2024 and 5 June 2024, the CCASS Participants concerned who need to effect the relevant conversion of their holdings for the purpose of settling their short positions should submit the Parallel Trading Conversion Instruction through CCASS Terminals during the above-mentioned period.

#### (A) Deposit Arrangement

 With effect from 6 May 2024 until 5 June 2024, CCASS Depository will accept deposits of the existing share certificates under temporary stock code: 2947 and the new share certificates under stock code: 6959 in accordance with the schedule as listed in Appendix II.

#### Withdrawal Arrangements

1. With effect from 6 May 2024 until 29 May 2024, the CCASS Depository will accept withdrawal of share certificates under stock code: 6959 and temporary stock code: 2947.

Upon acceptance of the withdrawal order, the CCASS Depository will effect delivery of either existing share certificates or new share certificates subject to availability of the two types of share certificates.

2. With effect from 30 May 2024, the CCASS Depository will only accept withdrawal of shares under new stock code: 6959. However, if participants' holdings are recorded under temporary stock code: 2947, they should submit the Parallel Trading Conversion Instruction through CCASS Terminals to convert their holdings to the new stock code: 6959 for the purpose of withdrawal.