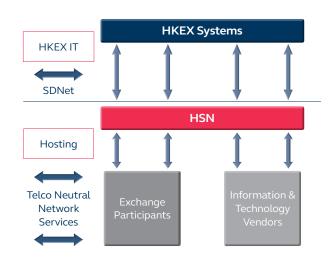

Superior connectivity among ecosystem members is made possible by a series of high speed local networks:

- HKEX Service Network (HSN) provides consolidated connection to HKEX market data, trading and clearing systems.
- Cross Connects (XCN) put ecosystem members in touch through direct copper or fibre connection.