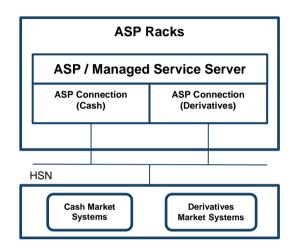

#### Aggregated HSN Connection

# How to use aggregated HSN services

Approved ASP is required to subscribe at least one HSN connection. To add one Exchange Participant or Information Vendor into the aggregated HSN connection, Approved ASP is required to subscribe a HSN Virtual Port Service from Hosting Services. Upon order accepted by Hosting Services, Approved ASP can add the EP or IV into the aggregated HSN connection.

Approved ASP is required to segregate Securities trading and Derivatives market by subscribing separate HSN connections to HKEX Securities trading and Derivatives market systems.

To minimize the concentration risk, each aggregated HSN connection is not allowed to exceed any one of the below concentration limits: