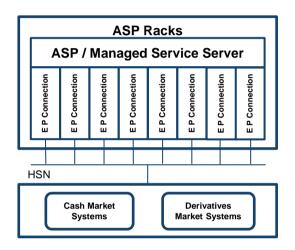

#### Standard HSN Connection

# How to use aggregated HSN services

Approved ASP is required to subscribe at least one HSN connection. To add one Exchange Participant or Information Vendor into the aggregated HSN connection, Approved ASP is required to subscribe a HSN Virtual Port Service from Hosting Services. Upon order accepted by Hosting Services, Approved ASP can add the EP or IV into the aggregated HSN connection.

Approved ASP is required to segregate Securities trading and Derivatives market by subscribing separate HSN connections to HKEX Securities trading and Derivatives market systems.

To minimize the concentration risk, each aggregated HSN connection is not allowed to exceed any one of the below concentration limits: