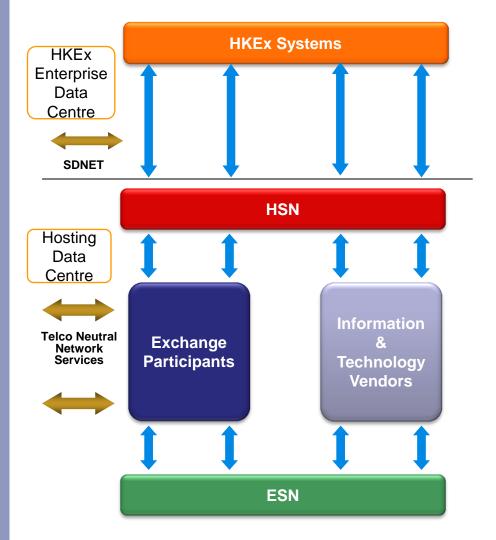

#### HKEx Service Network (HSN)

provide eligible users consolidated connection to HKEx market data, trading and clearing systems

#### Ecosystem Network (ESN)

enable users to access services on offer by other ecosystem members

#### Cross Connections (XCN)

put ecosystem members in touch through direct copper or fiber connection