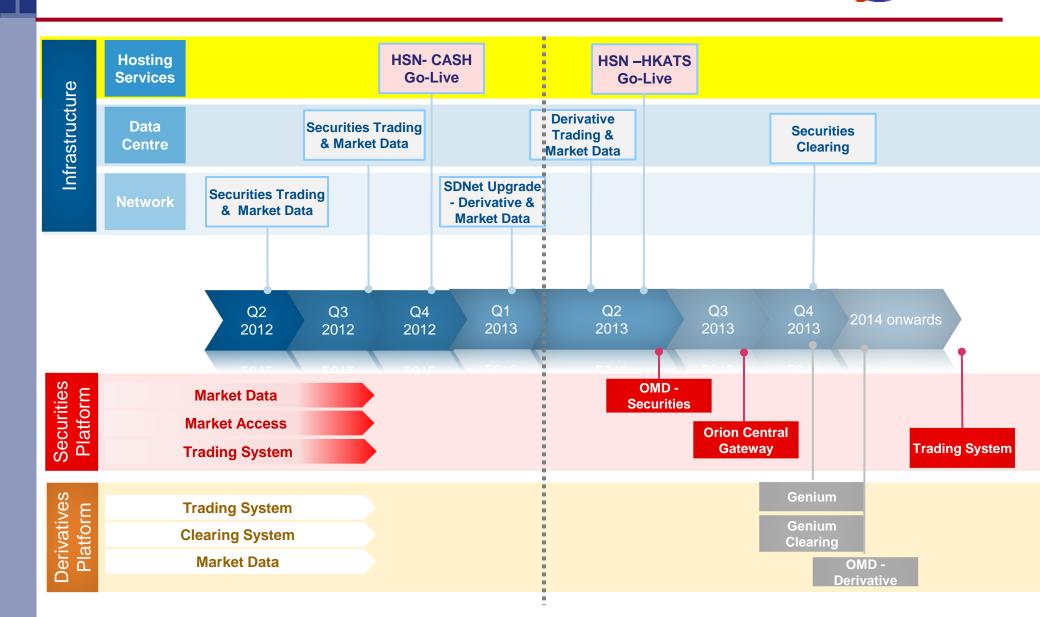

## **Supportive to HKEx Technology Initiatives**

HKEX

香港交易所

HKE

- Data Centre Relocation Derivatives Trading Systems to TKO
  Hosting Services Testing Network (HSTN) Launch
  - Hosting Services Derivatives Trading Live

Q2

- Data Centre Relocation Clearing Systems
- Hosting Services Clearing Live

## **Hosting Services Testing Network (HSTN)**

- Support for various HKEx Orion Technology initatives
  - Orion Market Data
  - > Orion Central Gateway
  - Genium Upgrade