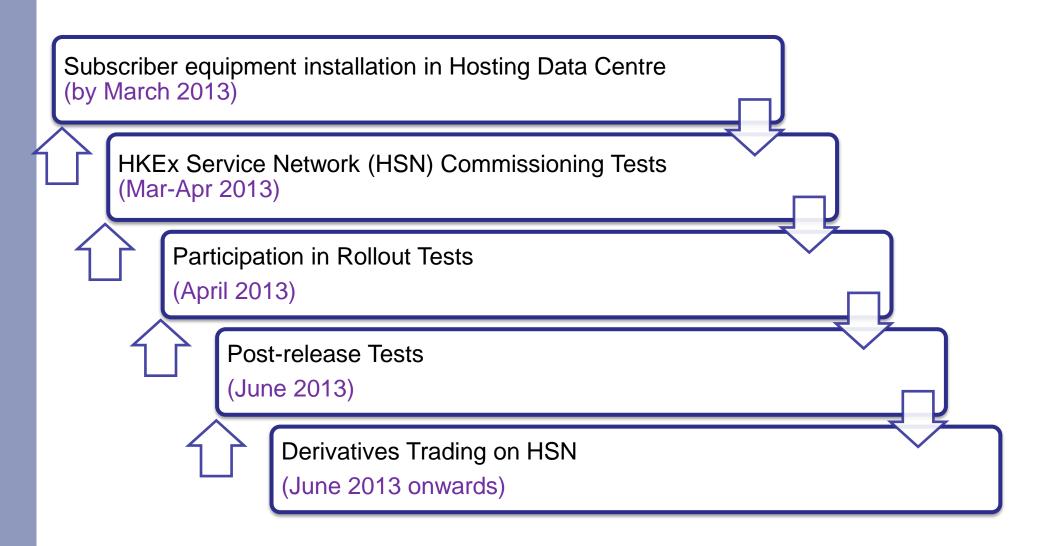

## **Simple Subscription Process**

HKEx Website on Hosting Services

http://www.hkex.com.hk/eng/prod/hosting/hostingservices.htm

- Welcome Kit for Hosting Services Subscribers
- HKEx Hosting Interface Specification on Connectivity Services and Timing Service
- HSN Network Commissioning Test Plan