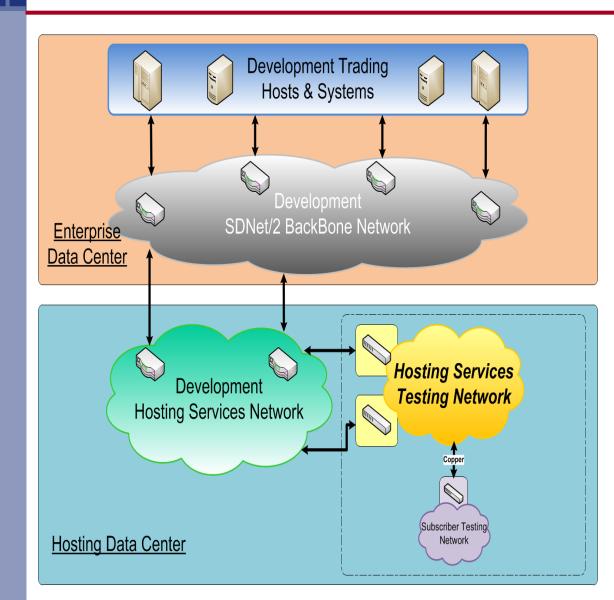

## **Hosting Services Derivatives Trading**

#### (for derivatives market participants)