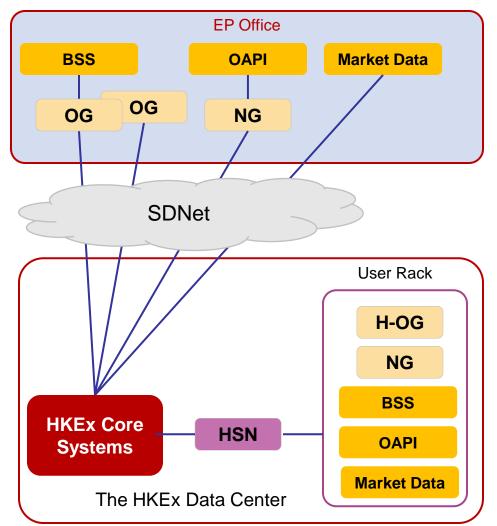

#### HKEx Service Network (HSN)

provide eligible users consolidated connection to HKEx market data, trading and clearing systems

#### Ecosystem Network (ESN)

enable users to access services on offer by other ecosystem members

#### Cross Connections (XCN)

put ecosystem members in touch through direct copper or fiber connection