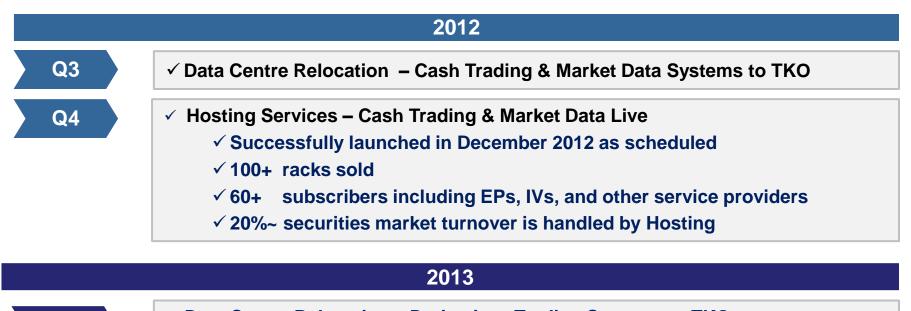

## **Hosting Services Testing Network (HSTN)**

- Support for various HKEx Orion Technology initatives
  - Orion Market Data
  - > Orion Central Gateway
  - Genium Upgrade

#### Eligible for Hosting Services users

- Exchange Participants
- Information Vendors
- > Technology Solution Vendors
- One more choice in addition to existing SDNET testing lines
- Same services features as HSN Production ports, except
  - > Copper wires interfaces
  - Only pairs of 100M ports and 1G ports on UTP are available