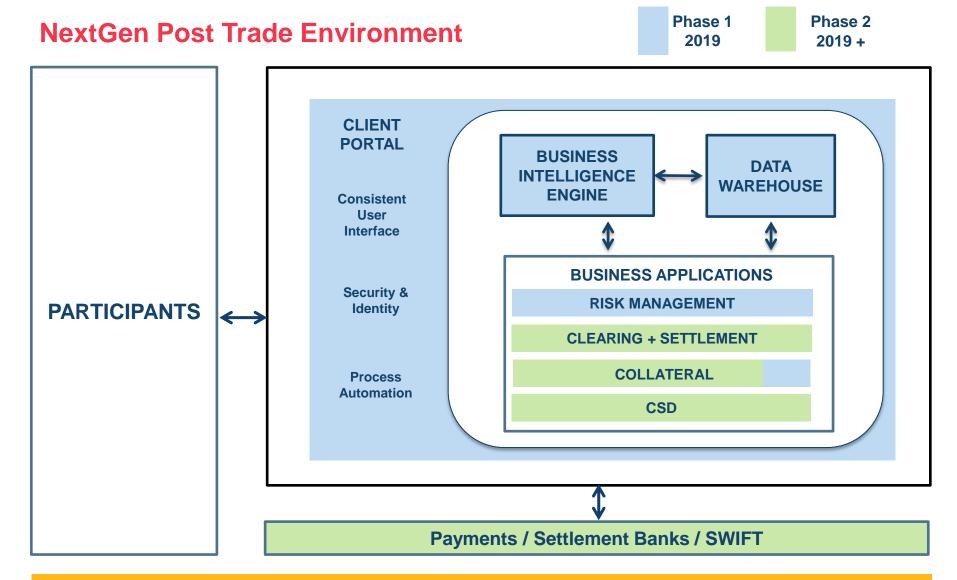

#### **NextGen Post Trade Scope**

In scope for the NextGen Post-Trade Platform

#### Note:

(1) Lines indicate functional, rather than legal, relationships between entities.

(2) CCP: Central Counterparty ; SSS: Securities Settlement System ; CSD: Central Securities Depository