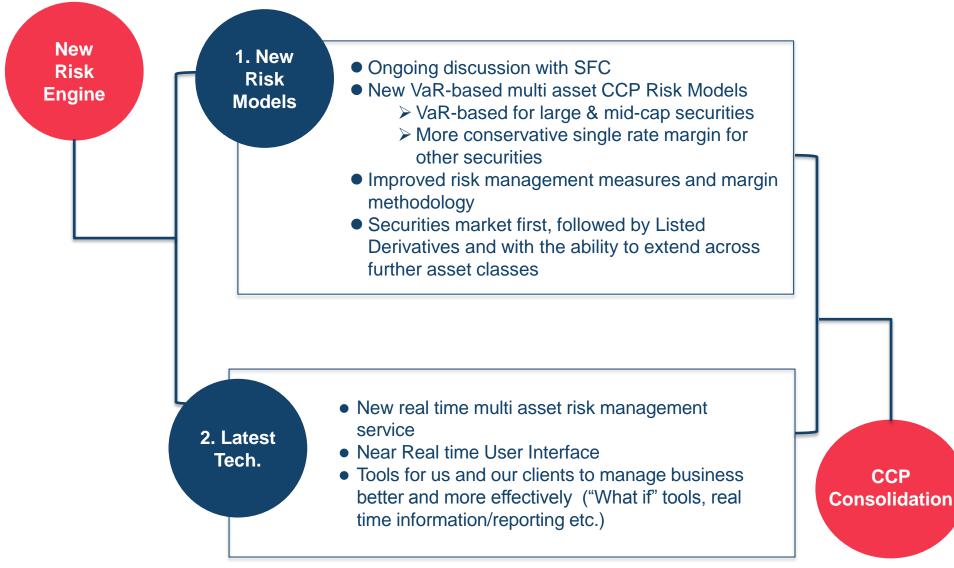

### **Multi Asset Single Risk Engine**

### **New Risk Model – Overview of Changes**

### **CCP Consolidation - Key Drivers**