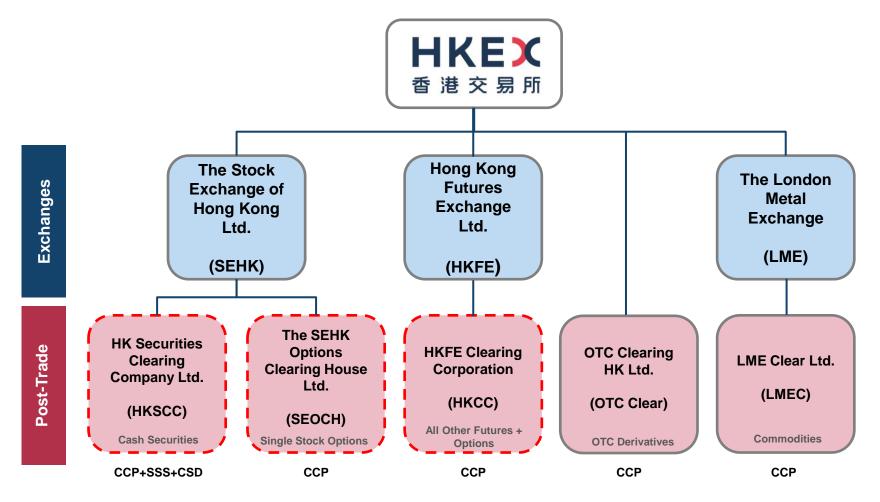

#### **NextGen Post Trade Scope**

In scope for the NextGen Post-Trade Platform

#### Note:

(1) Lines indicate functional, rather than legal, relationships between entities.

(2) CCP: Central Counterparty ; SSS: Securities Settlement System ; CSD: Central Securities Depository