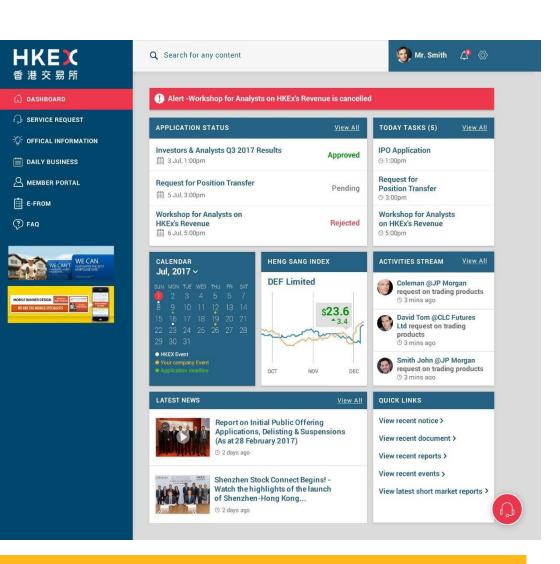

#### Allows Clients and HKEX to better manage their businesses

- Provides business intelligence and analytics for clients and ourselves to gain insight into our market and performance
- Offers a Dashboard to collate and display data and reports, a full query analytical tool, and powerful reporting capabilities
- Automated, machine readable reports CSV files etc.
- New tools and services to CPs such as interactive queries

| Data<br>Warehouse        | <ul> <li>Centralized data repository</li> <li>Interfacing capability with data sources (e.g. Legacy and new post trade systems including market data.</li> </ul>                                     |
|--------------------------|------------------------------------------------------------------------------------------------------------------------------------------------------------------------------------------------------|
| Business<br>Intelligence | <ul> <li>Customizable dashboards</li> <li>Interactive queries and analysis tool and associated visualizations in form of reports</li> <li>Role based access control to functions and data</li> </ul> |
| Services                 | <ul> <li>Data modelling, automated, machine readable reports</li> <li>New tools and services to CPs and internal users, such as interactive queries</li> </ul>                                       |