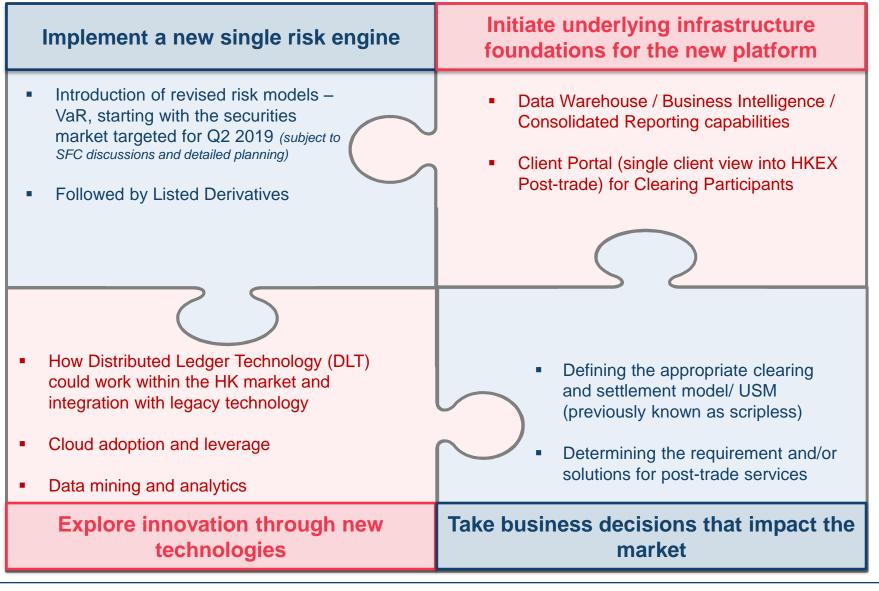

ture
  - Not just a technology refresh
- Enhance HKEX's offering throughout the post trade value chain
  - Enhance capital efficiencies for the market
  - Improve risk management capabilities
  - Agility to launch new products and services
- Improve efficiency and resilience
  - Process automation & improvements
  - Cost and risk reduction
  - Maintain compliance with international regulations
- Prepare for the future
  - Respond to an increasingly global regulatory environment
  - Greater integration with Mainland market infrastructure
  - Support future products and services





Reduce cost and risk for the market as a whole, improve service and provide tools for Participants to better manage and control their businesses

### **NextGen 2018/19 Programme of Work – Four Areas of Focus**



### **RISK / OPERATIONS**



Calvin Tai Joint Chief Operating Officer

### **Multi Asset Single Risk Engine**



### **New Risk Model – Overview of Changes**

#### **Current HKSCC Model**

#### Single scenario to capture CP's risk exposure

- Initial Margin: single margin rate based on Hang Seng Index (HSI) applied to <u>all</u> securities
- Stress Testing: up and down scenario applied to <u>all</u> securities to generally cover systemic risk



#### **Next Generation Risk Models**

#### Multiple scenarios to capture CP's risk exposure

- Initial Margin: Better reflects exposure of different stocks positions and offers risk offset within the portfolio
- Stress Testing: Multiple product-specific scenarios applied to <u>each</u> security

#### Improved risk protection to market and higher