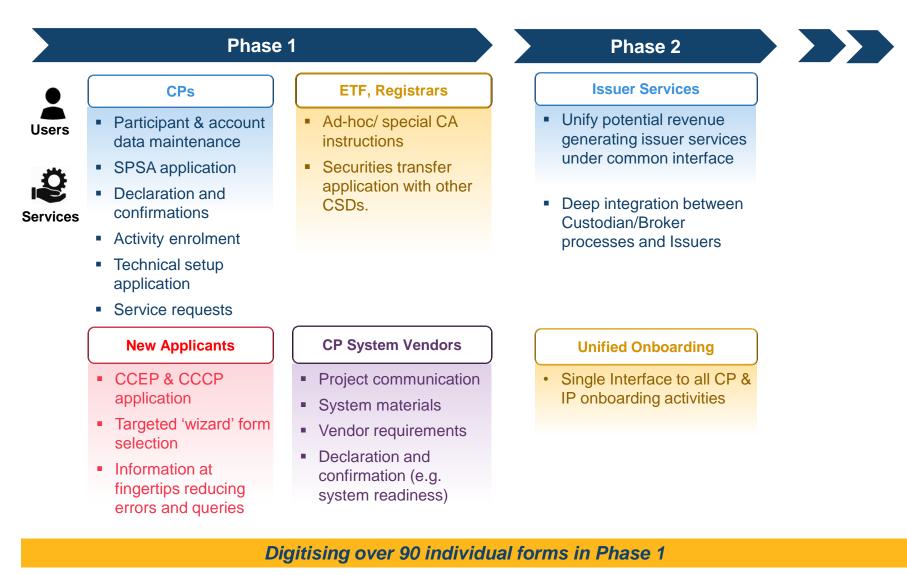

| +12.30%                         |                   | Additional Contraction             |                                     | тели обена л             |

### **Client Portal**

#### 1. Web Portal

- · Single entry point
- · Customisable user dashboard
- · Centralized alert and notifications
- Tailored HKEX News and Updates

#### 2. Workflow Engine and e-Forms

- Automated communication
- Digitization of manual forms
- · Simplified operations
- Streamlined processes

# 3. Identity and Access Management

- Enterprise-grade security
- Flexible and client-controlled user account structure
- Integration across NextGen applications
- Depth of knowledge of market



A secure, attractive and easy to use portal for all participants to access HKEX services.

### **Client Portal Phased Scope**



Transitional business services will be migrated back to their respective applications in the future.

### **HKEX DLT Strategy – Identifying Potential Value to Our Industry**





### **CP NextGen Operational / Technical Changes**

VaR parameter file available via browser / Secure File Transfer (SFTP) New Risk Models Machine readable .csv or similar VaR CP can use the file to calculate the portfolio margin Consolidated set of standard automated Clearing Reports – including risk and position reports **Reports** Position and price reports will be provided at day-end Clearing Participants retrieve NextGen reports via Secure File Transfer (SFTP) Several options and a combination of options can be offered to CPs **Margin Simulation Tools** Browser based / API / Parameter File etc....

### **Ne