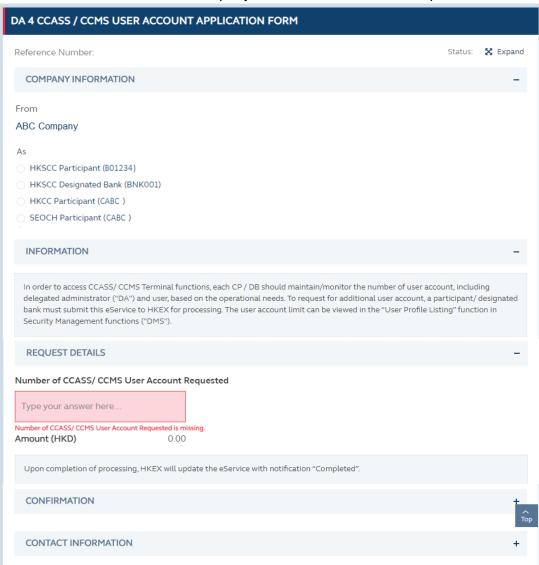

#### DA 4 CCASS / CCMS USER ACCOUNT APPLICATION FORM

## FIELDS HIGHLIGHTS (FOR THE FUNCTION AVAILABLE FROM 20 MARCH 2023)

| #                   | Field Name                                    | Highlights                                                                                                                                                                                                                    |
|---------------------|-----------------------------------------------|-------------------------------------------------------------------------------------------------------------------------------------------------------------------------------------------------------------------------------|
| COMPANY INFORMATION |                                               |                                                                                                                                                                                                                               |
| 1                   | From                                          | - Display the company name on behalf of which the maker is                                                                                                                                                                    |
| 2                   | As                                            | <ul> <li>acting</li> <li>Applicable to HKSCC/ HKCC/ SEOCH Participant and<br/>HKSCC Designated Bank</li> </ul>                                                                                                                |
| REQUEST DETAILS     |                                               |                                                                                                                                                                                                                               |
| 3                   | Number of CCASS/ CCMS User<br>Account Request | Field format: Numeric, no special character is allowed     Mandatory input                                                                                                                                                    |
| 4                   | Amount (HKD)                                  | <ul> <li>Auto-populated by eService and non-editable</li> <li>Payment method is responsive to Participantship selected under COMPANY INFORMATION.</li> </ul>                                                                  |
| CONFIRMATION        |                                               |                                                                                                                                                                                                                               |
| 5                   | Remarks                                       | - Field format: Free text - Optional input                                                                                                                                                                                    |
| 6                   | Declaration Box                               | - Mandatory Checkbox                                                                                                                                                                                                          |
| CONTACT INFORMATION |                                               |                                                                                                                                                                                                                               |
| 7                   | Name of Contact Person                        | <ul> <li>Auto-filled based on maker's profile and content is editable</li> <li>Maker can optionally provide up to 5 contact information</li> <li>If group email is defined, fill in group email instead of maker's</li> </ul> |
| 8                   | Email Address                                 |                                                                                                                                                                                                                               |
| 9                   | Telephone Number                              |                                                                                                                                                                                                                               |
| 10                  | + CONTACT PERSON                              | email - Built-in validation: Only on the format of email address and telephone number but not on data correctness                                                                                                             |