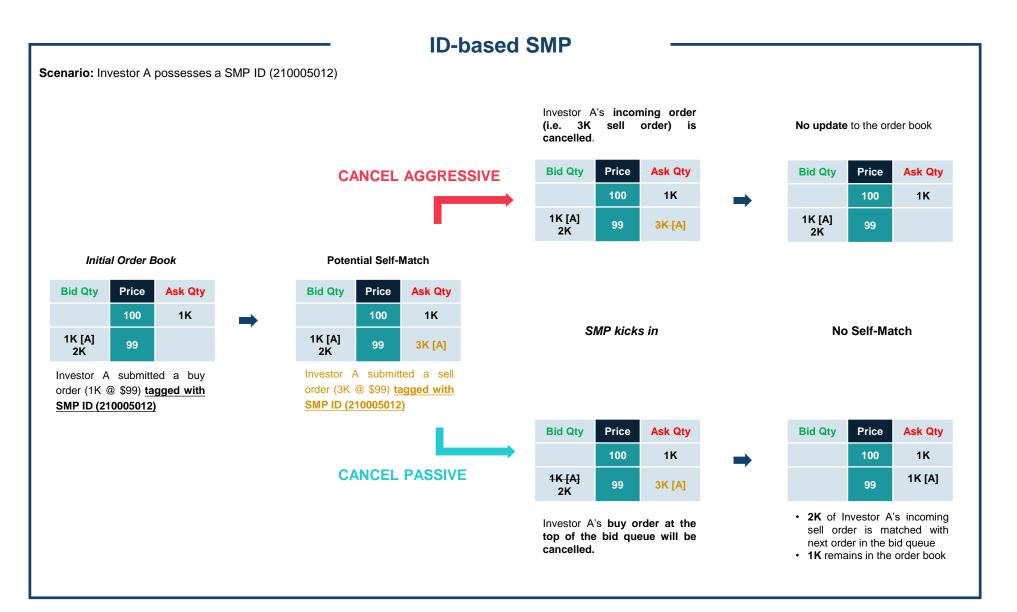

Applicable<br>Session                     | Continuous trading session<br>(day session and after-hours trading session)                               |                                                                                                       | Continuous trading session                                                                            |
| Fee                                       | Free of charge                                                                                            |                                                                                                       | Free of charge                                                                                        |

## Illustration of Cancellation Method (Cancel Aggressive & Cancel Passive)



## **Disclaimer**

The information contained in this presentation is for general informational purposes only and does not constitute an offer, solicitation, invitation or recommendation to subscribe for or purchase any securities or other products or to provide any investment advice of any kind.

This presentation is not directed at, and is not intended for distribution to or use by, any person or entity in any jurisdiction or country where such distribution or use would be contrary to law or regulation or which would subject Hong Kong Exchanges and Clearing Limited ("HKEX") to any registration requirement within such jurisdiction or country. This presentation contains forward-looking statements which are based on the current expectations, estimates, projections, beliefs and assumptions