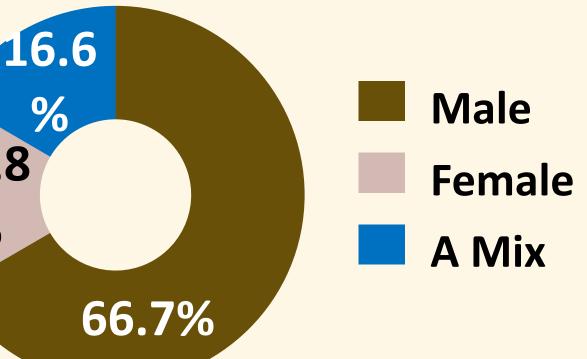

laint
- Being a witness
- Taking legal action
- Taking other actions under antidiscrimination laws

## Complaints handled by EOC in 2019 – May 2022



**Sex** Discrimination Ordinance

**Race** Discrimination Ordinance



**2019** 





## **Complaints related to Sex Discrimination Ordinance**

| 2017 | 46% | 54% |          |
|------|-----|-----|----------|
| 2018 | 43% | 57% | Co       |
| 2019 | 46% | 54% | Ha<br>Ot |
| 2020 | 46% | 54% |          |
| 2021 | 61% | 39% |          |



## Complaints related to Sexual larassment

### ther Complaints under SDO

## **Complaints related to Sexual Harassment** (handled)







## Survey on Sexual Harassment in Hong Kong 2021

## **Prevalence of Workplace Sexual Harassment**



16.8 %



## **Sex of Harassers in Workplace** (by sex of victims)



## Presence of Anti-SH Policy in the Company





| ,<br>) |       |      | 12.   | 7%     |
|--------|-------|------|-------|--------|
|        |       |      |       |        |
| 2      | 4.1%  | 6    | 13.4  | 4%     |
|        |       |      |       |        |
| ,      |       | 1    | 7.8   | %      |
|        |       |      |       |        |
|        |       |      | 9.    | 3%     |
| 70.0   | 0% 80 | ).0% | 90.0% | 100.09 |
|        |       |      |       |        |

## Prevalence Rate of Workplace Sexual Harassment by Industry

| Overall Rate                                                              |  |
|---------------------------------------------------------------------------|--|
| Manufacturing                                                             |  |
| Construct