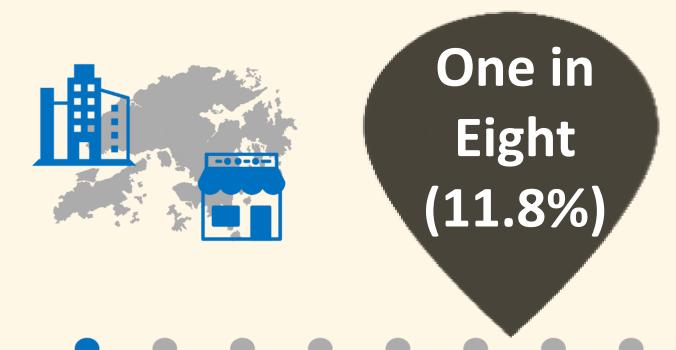

timisation**

Treating a person less favourably for

- Bringing a complaint
- Being a witness
- Taking legal action
- Taking other actions under antidiscrimination laws

## Complaints handled by EOC in 2019 – May 2022



**Sex** Discrimination Ordinance

**Race** Discrimination Ordinance



**2019** 





## **Complaints related to Sex Discrimination Ordinance**

| 2017 | 46% | 54% |          |
|------|-----|-----|----------|
| 2018 | 43% | 57% | Co       |
| 2019 | 46% | 54% | Ha<br>Ot |
| 2020 | 46% | 54% |          |
| 2021 | 61% | 39% |          |



## Complaints related to Sexual larassment

### ther Complaints under SDO

## **Complaints related to Sexual Harassment** (handled)







## Survey on Sexual Harassment in Hong Kong 2021

## **Prevalence of Workplace Sexual Harassment**



16.8 %



## **Sex of Harassers in Workplace** (by sex of victims)



## Presence of Anti-SH Policy in the Company





| ,<br>) |       |      | 12.   | 7%     |
|--------|-------|------|-------|--------|
|        |       |      |       |        |
| 2      | 4.1%  | 6    | 13.4  | 4%     |
|        |       |      |       |        |
| ,      |       | 1    | 7.8   | %      |
|        |       |      |       |        |
|        |       |      | 9.    | 3%     |
| 70.0   | 0% 80 | ).0% | 90.0% | 100.09 |
|        |       |      |       |        |

## Prevalence Rate of Workplace Sexual Harassment by Industry

| Overall Rate                                                              |  |
|---------------------------------------------------------------------------|--|
| Manufacturing