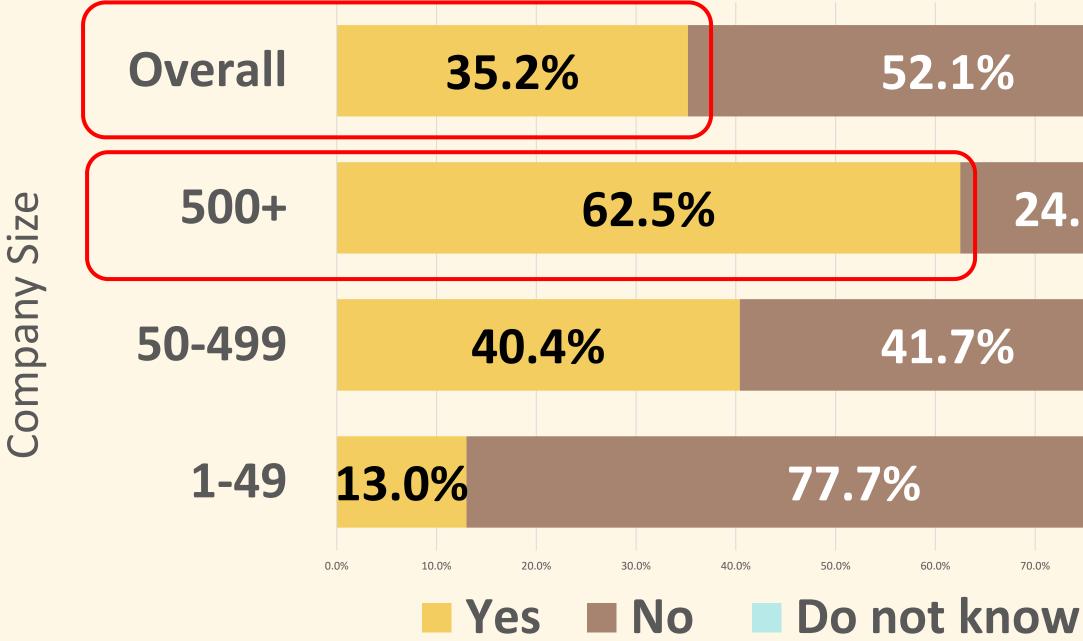

## Presence of Anti-SH Policy in the Company

| ,<br>) |       |      | 12.   | 7%     |
|--------|-------|------|-------|--------|
|        |       |      |       |        |
| 2      | 4.1%  | 6    | 13.4  | 4%     |
|        |       |      |       |        |
| ,      |       | 1    | 7.8   | %      |
|        |       |      |       |        |
|        |       |      | 9.    | 3%     |
| 70.0   | 0% 80 | ).0% | 90.0% | 100.09 |
|        |       |      |       |        |