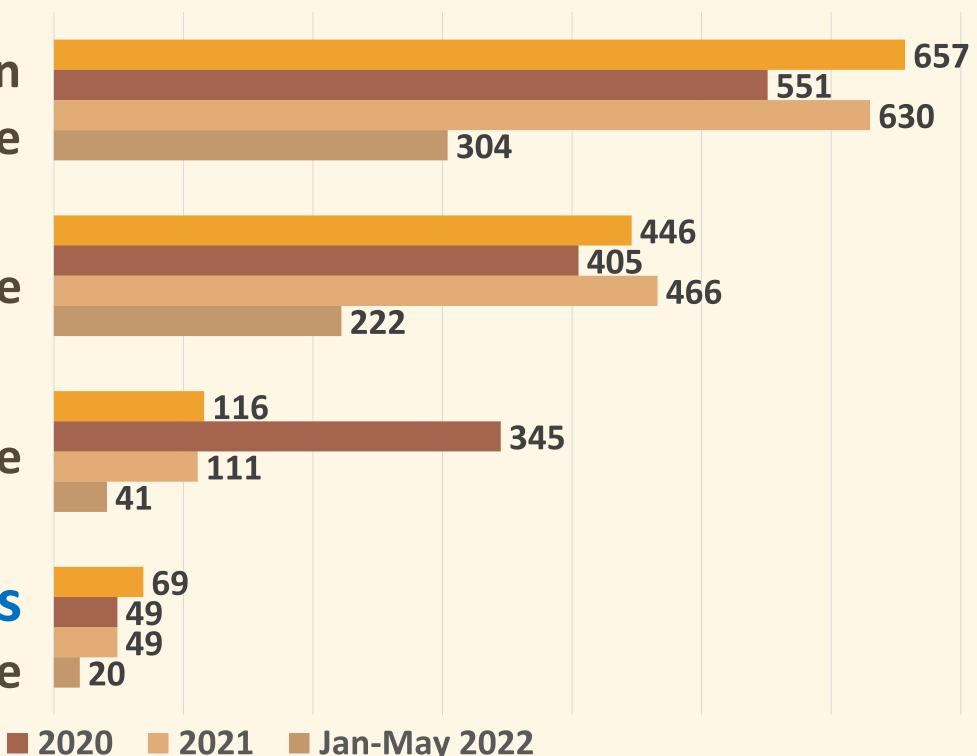

## Complaints handled by EOC in 2019 – May 2022

**Sex** Discrimination Ordinance

**Race** Discrimination Ordinance

**2019** 