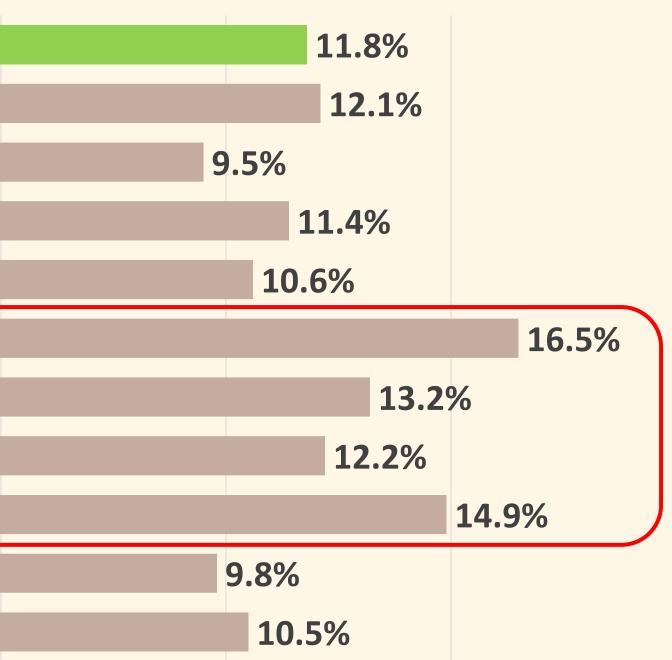

## Prevalence Rate of Workplace Sexual Harassment by Industry

| Overall Rate                                                              |  |
|---------------------------------------------------------------------------|--|
| Manufacturing                                                             |  |
| Construction                                                              |  |
| Import and export trades, wholesale and retail                            |  |
| Transportation, warehousing, postal and courier services                  |  |
| Accommodation and food services                                           |  |
| Information and communications                                            |  |
| Finance and insurance                                                     |  |
| Real estate, professional and business services                           |  |
| Public administration, education, human health and social work activities |  |
| Miscellaneous social and personal services                                |  |
|                                                                           |  |