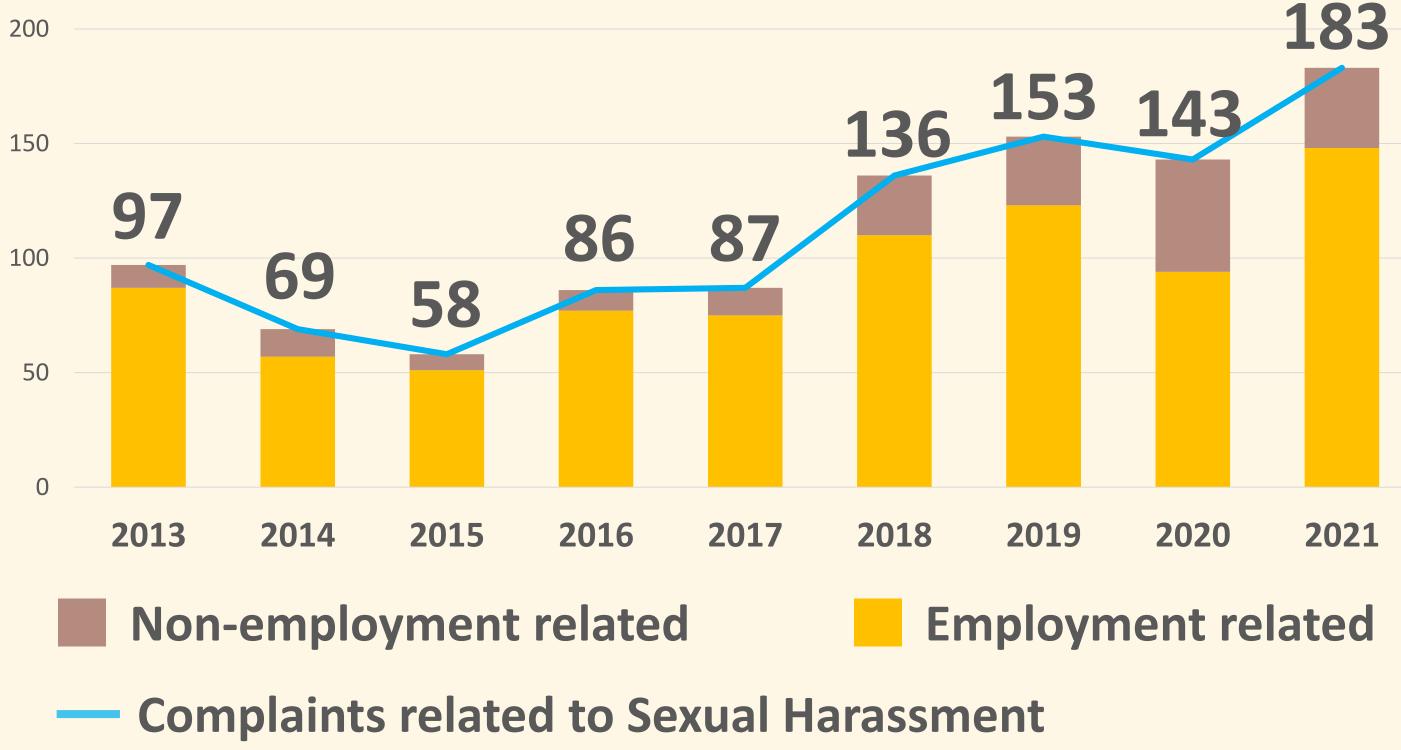

ct Discrimination

Same requirement is applied to all but is in practice unfair to some groups



## **Victimisation**

Treating a person less favourably for

- Bringing a complaint
- Being a witness
- Taking legal action
- Taking other actions under antidiscrimination laws

## Complaints handled by EOC in 2019 – May 2022



**Sex** Discrimination Ordinance

**Race** Discrimination Ordinance



**2019** 





## **Complaints related to Sex Discrimination Ordinance**

| 2017 | 46% | 54% |          |
|------|-----|-----|----------|
| 2018 | 43% | 57% | Co       |
| 2019 | 46% | 54% | Ha<br>Ot |
| 2020 | 46% | 54% |          |
| 2021 | 61% | 39% |          |



## Complaints related to Sexual larassment

### ther Complaints under SDO

## **Complaints related to Sexual Harassment** (handled)







## Survey on Sexual Harassment in Hong Kong 2021

## **Prevalence of Workplace Sexual Harassment**



16.8 %



## **Sex of Harassers in Workplace** (by sex of victims)



## Presence of Anti-SH Policy in the Company





| ,<br>) |       |      | 12.   | 7%     |
|--------|-------|------|-------|--------|
|        |       |      |       |        |
| 2      | 4.1%  | 6    | 13.4  | 4%     |
|        |       |      |       |        |
| ,      |       | 1    | 7.8   | %      |
|        |       |      |       |        |
|        |       |      | 9.    | 3%     |
| 70.0   | 0% 80 | ).0% | 90.0% | 100.09 |
|        |       |      |       |        |

## Prevalence Rate of Workplace Sexual Harassment by Industry

| Overall Rate                                                              |