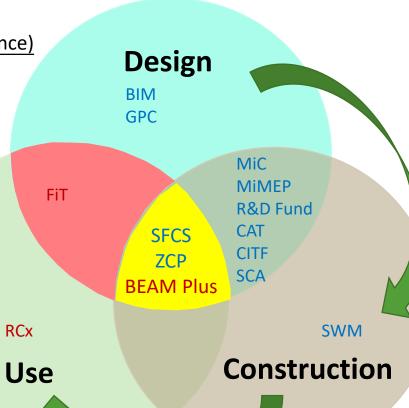

#### **Decarbonisation Initiatives Throughout Construction Life Cycle**

#### **Other Initiatives**

B1-B5 Building in Use (Energy Performance)

- Retro-fitting Guidebook (HKGBC) (Retro-commissioning)
- Smart Power Building Fund (HKE)
- Eco Building Fund (CLP)
- FiT (Feed-in Tariff from CLP)

#### **Building Methodology and Material Design**

- MiC (Modular Integrated Construction)
- MiMEP
- BIM (Building Information Modelling)
- CAT (Carbon Assessment Tool)
- GPC (Green Product Certification)
- R&D Fund (Research and Development Fund)
- CITF (Construction Innovation and Technology Fund)

#### Site Impact

- SWM (Smart Waste Management)
- MiC (Building Information Modelling)
- MiMEP
- CAT ( Carbon Assessment Tool)
- R&D Fund (Research and Development Fund)
- CITF (Construction Innovation and Technology Fund)