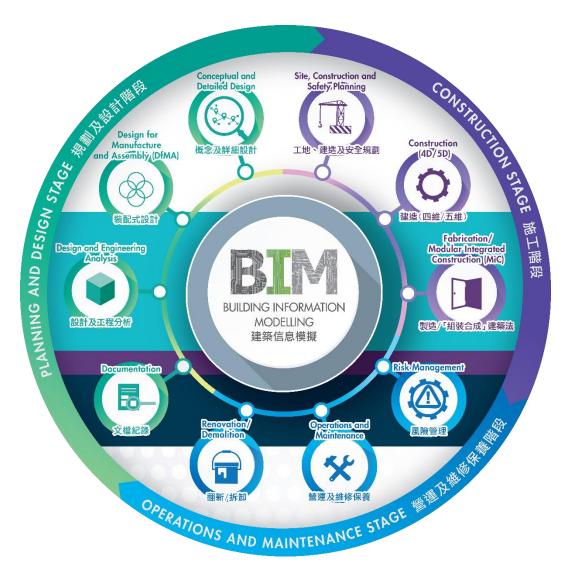

#### **BIM & Construction Digitalisation**

**BIM** is a 'Vehicle' for both MiC & prefabrication