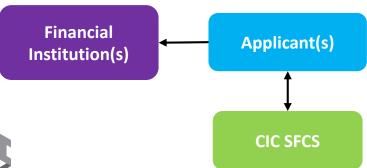

## **CIC Sustainable Finance Certification Scheme (SFCS)**

Verification
Against
International
Principles

Specific

Design for construction projects and industry players

Wide Scheme
Coverage

for common financial products adopted in the industry