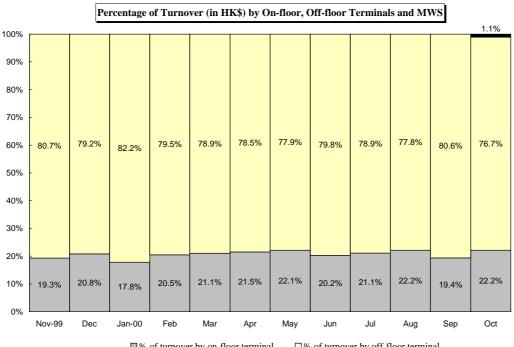

## **TRADING STATISTICS (GEM)**

October 2000 (No. of Trading Days: 20)

■% of turnover by on-floor terminal □% of turnover by off-floor terminal □% of turnover by MWS

Multi-workstation System (MWS) was put into operation at the date of AMS/3 Launch (23 Oct 2000)