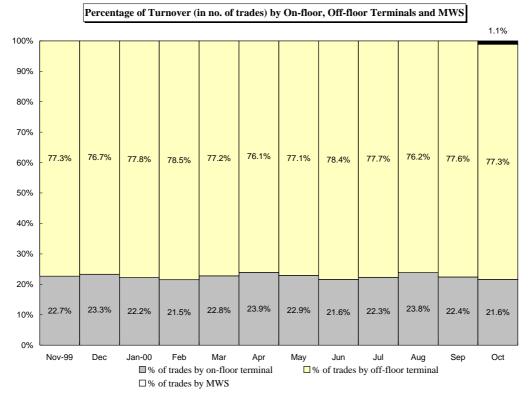

## **TRADING STATISTICS (GEM)**

October 2000 (No. of Trading Days: 20)

■% of turnover by on-floor terminal □% of turnover by off-floor terminal □% of turnover by MWS

Multi-workstation System (MWS) was put into operation at the date of AMS/3 Launch (23 Oct 2000)