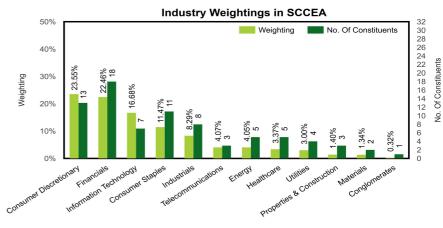

### **FEATURES**

- Combining Hang Seng China Enterprises Index constituents with large-cap A-shares companies, comprehensively tracking China stock performance in one-go
- Constituents are accessible through Southbound and Northbound Stock Connect
- Enabling exposure in unique sector opportunities in Mainland China and Hong Kong
- 80 largest stocks that offer representative China market coverage, favouring index product creation