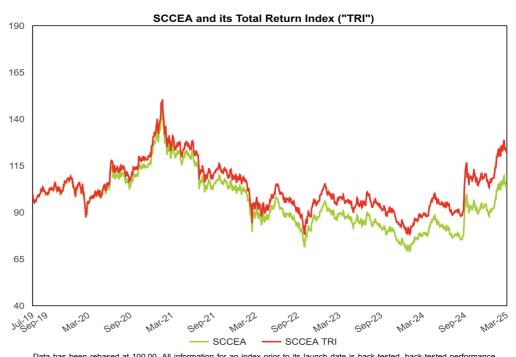

Data has been rebased at 100.00. All information for an index prior to its launch date is back-tested, back-tested performance reflects hypothetical historical performance.

| INDEX PERFORMAN | CE         |         |                                                              |         |        |        |        |        |
|-----------------|------------|---------|--------------------------------------------------------------|---------|--------|--------|--------|--------|
| Index           | Index Leve |         | % Change<br>1 - Mth 3 - Mth 6 - Mth 1 - Yr 3 - Yr 5 - Yr YTD |         |        |        |        |        |
| IIIGEX          | Index Leve | 1 - Mth | 3 - Mth                                                      | 6 - Mth | 1 - Yr | 3 - Yr | 5 - Yr | YTD    |
| SCCEA           | 3,932.87   | +0.87   | +10.08                                                       |         |        |        | +8.10  | +10.08 |
| SCCEA TRI       | 5,066.43   | +0.87   | +10.54                                                       | +10.59  | +37.99 | +29.35 | +26.61 | +10.54 |
|                 |            |         |                                                              |         |        |        |        |        |

All data as at 31 Mar 2025