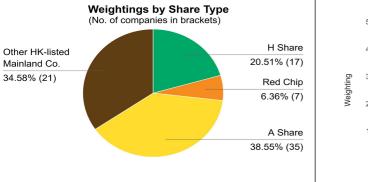

### **FEATURES**

- Combining Hang Seng China Enterprises Index constituents with large-cap A-shares companies, comprehensively tracking China stock performance in one-go
- Constituents are accessible through Southbound and Northbound Stock Connect
- Enabling exposure in unique sector opportunities in Mainland China and Hong Kong
- 80 largest stocks that offer representative China market coverage, favouring index product creation