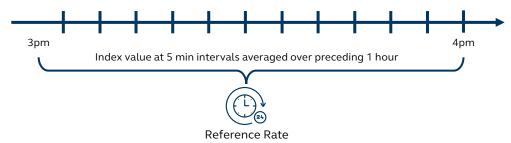

#### **Daily Reference Rate**

The Reference Rate is calculated every day within the 1-hour window from 3-4pm HKT, designed specifically for use by Asian investors and issuers.

This summary is provided for illustrative purposes only and does not include all material elements of the index or its methodology. For a complete description of the index methodology, please refer to the Index Methodology Book.