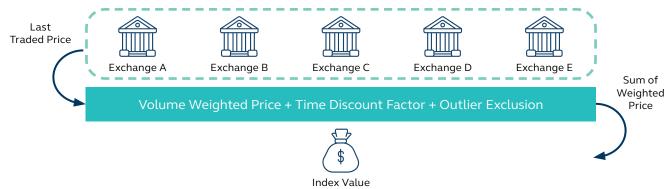

#### **Constituent Exchanges Eligibility**

Utilises Exchange Benchmark Report<sup>1</sup> to evaluate the eligibilities of virtual asset exchanges.

#### Index Calculation

#### **Real-time Reference Index**

The Reference Index takes into account 24-hour trading volume and prices in its calculation, incorporating various rules to ensure resistance to outliers and market manipulation.