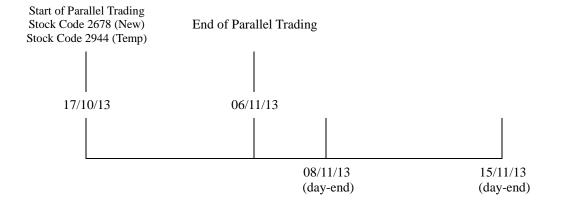

The aforesaid conversion process would be carried out in the Depository and Common Nominees System ("DNS") automatically on the scheduled dates. However, for stock positions that remain unsettled between 17 October 2013 and 15 November 2013, the CCASS Participants concerned who need to effect the relevant conversion of their holdings for the purpose of settling their short positions should submit the Parallel Trading Conversion Instruction through CCASS Terminals during the above-mentioned period.

### (A) Deposit Arrangement

1. With effect from 17 October 2013 until 15 November 2013, CCASS Depository will accept deposits of the existing share certificates under temporary stock code: 2944 and the new share certificates under stock code: 2678 in accordance with the schedule as listed in Appendix II.

## (B) Withdrawal Arrangements

1. With effect from 17 October 2013 until 8 November 2013, the CCASS Depository will accept withdrawal of share certificates under stock code: 2678 and temporary stock code: 2944.

2. With effect from 11 November 2013, the CCASS Depository will only accept withdrawal of shares under new stock code: 2678. However, if participants' holdings are recorded under temporary code: 2944, they should submit the Parallel Trading Conversion Instruction through CCASS Terminals to convert their holdings to the new stock code: 2678 for the purpose of withdrawal.