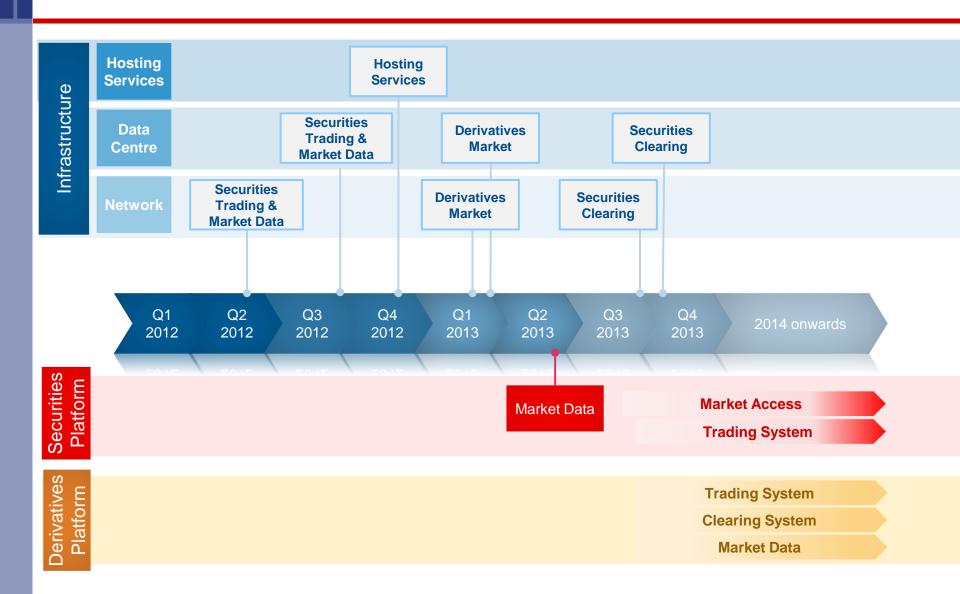

te-of-the-art
- ✓ Consolidation of legacy HKEx data centres

Hosting Services

- ✓ Low latency access to HKEx platforms
- √ Tier-4 standard hosted ecosystem

SDNet/2 Network

- ✓ Higher bandwidth
- ✓ Competitive pricing

#### **Platforms**



Market Data

> Market Access

- ✓ Suite of market data products
- ✓ Remote distribution (e.g. Mainland)
- ✓ Cost reduction
- ✓ Additional functionality

Securities Trading

- ✓ Enhancements and revision of legacy functionality
- ✓ Lower latency and higher capacity

Derivatives Trading

Derivatives Clearing

- ✓ Increased capacity to support options market expansion
- ✓ Industry leading low latency trading platform
- ✓ Increased performance and throughput capacity
- ✓ Faster response time to daily operational processing

### Implementation Schedule







## **Key Features**



- → Tier 4 and LEED Gold compliant
- Low latency access to HKEx market

- Interactive ecosystem
- → Flexible service packages
- → Carrier neutral
  - → Highest capacity of any exchange in Asia Pacific →

## **Hosting Services Ecosystem**





# Questions and Answers