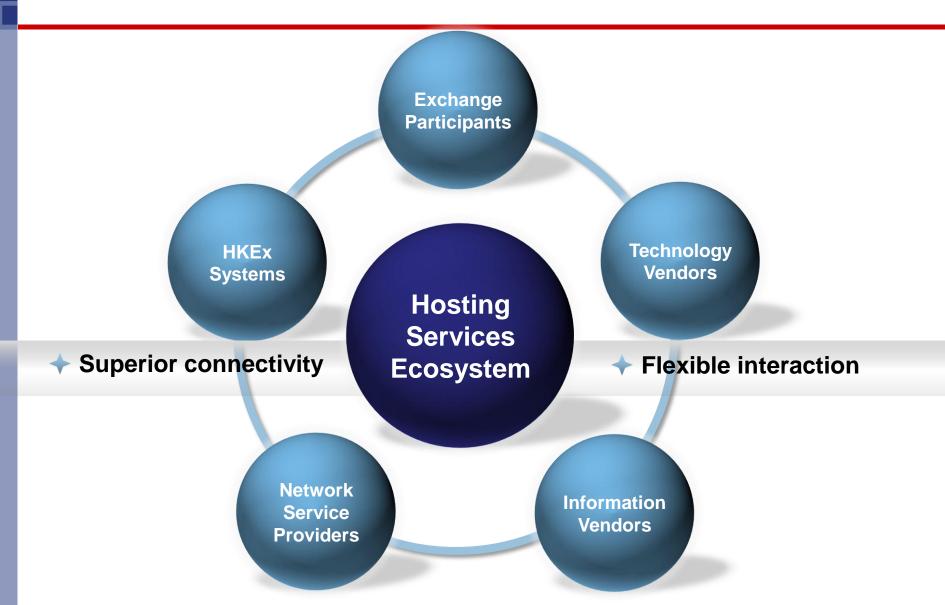

ess

- ✓ Suite of market data products
- ✓ Remote distribution (e.g. Mainland)
- ✓ Cost reduction
- ✓ Additional functionality

Securities Trading

- ✓ Enhancements and revision of legacy functionality
- ✓ Lower latency and higher capacity

Derivatives Trading

Derivatives Clearing

- ✓ Increased capacity to support options market expansion
- ✓ Industry leading low latency trading platform
- ✓ Increased performance and throughput capacity
- ✓ Faster response time to daily operational processing

### Implementation Schedule







## **Key Features**



- → Tier 4 and LEED Gold compliant
- Low latency access to HKEx market

- Interactive ecosystem
- → Flexible service packages
- → Carrier neutral
  - → Highest capacity of any exchange in Asia Pacific →

## **Hosting Services Ecosystem**





# Questions and Answers