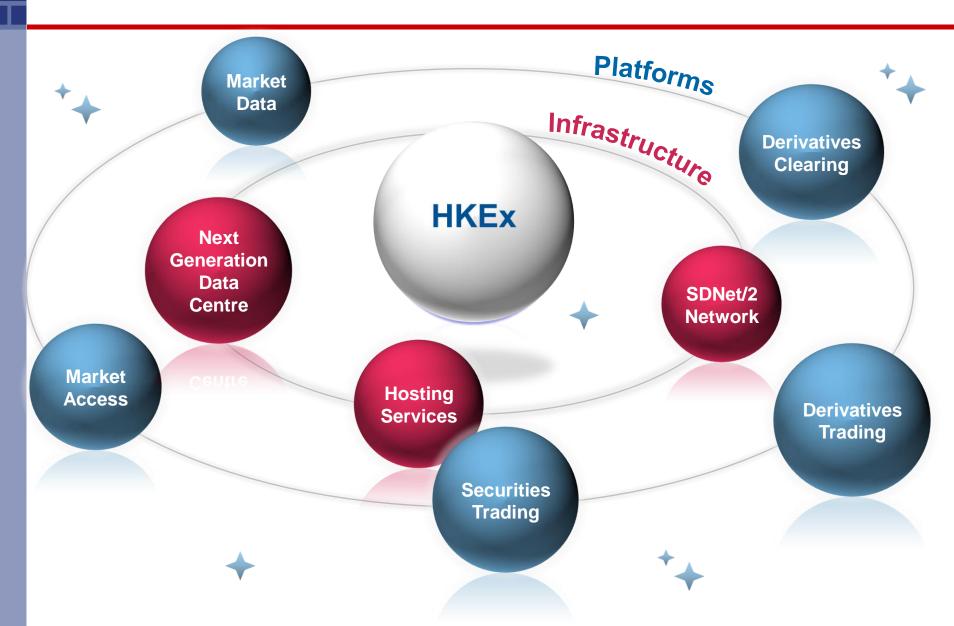

#### Infrastructure

Next
Generation
Data
Centre

- √ State-of-the-art
- ✓ Consolidation of legacy HKEx data centres

Hosting Services

- ✓ Low latency access to HKEx platforms
- √ Tier-4 standard hosted ecosystem

SDNet/2 Network

- ✓ Higher bandwidth
- ✓ Competitive pricing

#### **Platforms**

Market Data

> Market Access

- ✓ Suite of market data products
- ✓ Remote distribution (e.g. Mainland)
- ✓ Cost reduction
- ✓ Additional functionality

Securities Trading

- ✓ Enhancements and revision of legacy functionality
- ✓ Lower latency and higher capacity

Derivatives Trading

Derivatives Clearing

- ✓ Increased capacity to support options market expansion
- ✓ Industry leading low latency trading platform
- ✓ Increased performance and throughput capacity
- ✓ Faster response time to daily operational processing